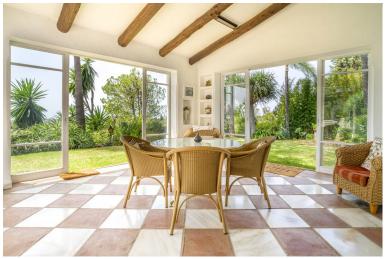

## VILLA IN BENAHAVÍS

A charming and cozy Cortijo style villa, situated in Fuente del Espanto, only 5 minutes drive from San Pedro city center. The house is built on a single level and has magnificent open panoramic sea views from the main terrace and the garden which is south facing and very light and bright. The entrance hall of the house is accessed through a beautiful Andalusian style patio. Accommodation: a good sized fully fitted kitchen with access to a utility area. Spacious living room with vaulted ceilings and wooden beams, and a charming open fireplace with French windows opening onto a lovely covered terrace. Separate dining room with access to the garden. Guest toilet. 3 double bedrooms and 2 bathrooms, the master being ensuite. There is a covered terrace used as a games room that could be converted into an extra guest bedroom (subject to planning). The beautiful swimming pool is situated in t...