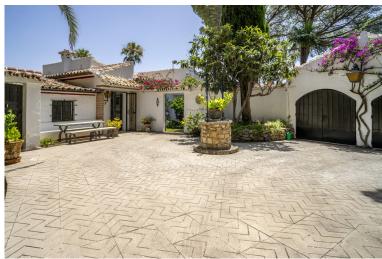

## VILLA IN BENAHAVÍS

A charming and cozy Cortijo style villa, situated in Fuente del Espanto, only 5 minutes drive from San Pedro city center. The house is built on a single level and has magnificent open panoramic sea views from the main terrace and the garden which is south facing and very light and bright. The entrance hall of the house is accessed through a beautiful Andalusian style patio. Accommodation: a good sized fully fitted kitchen with access to a utility area. Spacious living room with vaulted ceilings and wooden beams, and a charming open fireplace with French windows opening onto a lovely covered terrace. Separate dining room with access to the garden. Guest toilet. 3 double bedrooms and 2 bathrooms, the master being ensuite. There is a covered terrace used as a games room that could be converted into an extra guest bedroom (subject to planning). The beautiful swimming pool is situated in t...