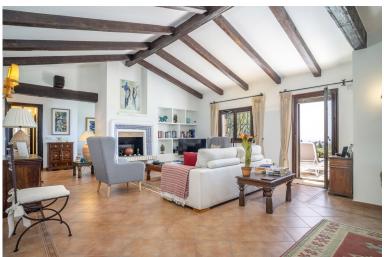

## VILLA IN BENAHAVÍS

A charming and cozy Cortijo style villa, situated in Fuente del Espanto, only 5 minutes drive from San Pedro city center. The house is built on a single level and has magnificent open panoramic sea views from the main terrace and the garden which is south facing and very light and bright. The entrance hall of the house is accessed through a beautiful Andalusian style patio. Accommodation: a good sized fully fitted kitchen with access to a utility area. Spacious living room with vaulted ceilings and wooden beams, and a charming open fireplace with French windows opening onto a lovely covered terrace. Separate dining room with access to the garden. Guest toilet. 3 double bedrooms and 2 bathrooms, the master being ensuite. There is a covered terrace used as a games room that could be converted into an extra guest bedroom (subject to planning). The beautiful swimming pool is situated in t...