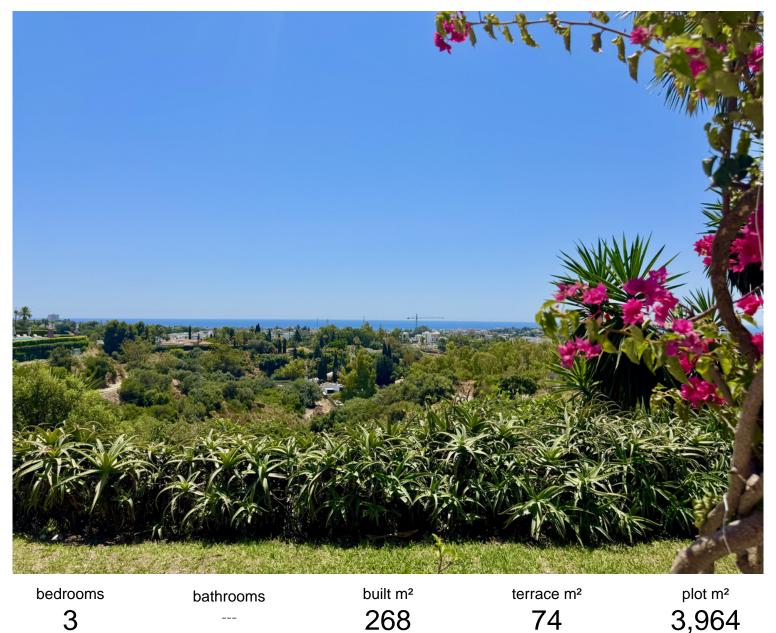

## VILLA IN BENAHAVÍS

A charming and cozy Cortijo style villa, situated in Fuente del Espanto, only 5 minutes drive from San Pedro city center. The house is built on a single level and has magnificent open panoramic sea views from the main terrace and the garden which is south facing and very light and bright. The entrance hall of the house is accessed through a beautiful Andalusian style patio. Accommodation: a good sized fully fitted kitchen with access to a utility area. Spacious living room with vaulted ceilings and wooden beams, and a charming open fireplace with French windows opening onto a lovely covered terrace. Separate dining room with access to the garden. Guest toilet. 3 double bedrooms and 2 bathrooms, the master being ensuite. There is a covered terrace used as a games room that could be converted into an extra guest bedroom (subject to planning). The beautiful swimming pool is situated in t...