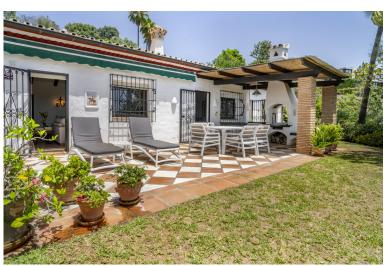

## VILLA IN BENAHAVÍS

A charming and cozy Cortijo style villa, situated in Fuente del Espanto, only 5 minutes drive from San Pedro city center. The house is built on a single level and has magnificent open panoramic sea views from the main terrace and the garden which is south facing and very light and bright. The entrance hall of the house is accessed through a beautiful Andalusian style patio. Accommodation: a good sized fully fitted kitchen with access to a utility area. Spacious living room with vaulted ceilings and wooden beams, and a charming open fireplace with French windows opening onto a lovely covered terrace. Separate dining room with access to the garden. Guest toilet. 3 double bedrooms and 2 bathrooms, the master being ensuite. There is a covered terrace used as a games room that could be converted into an extra guest bedroom (subject to planning). The beautiful swimming pool is situated in t...