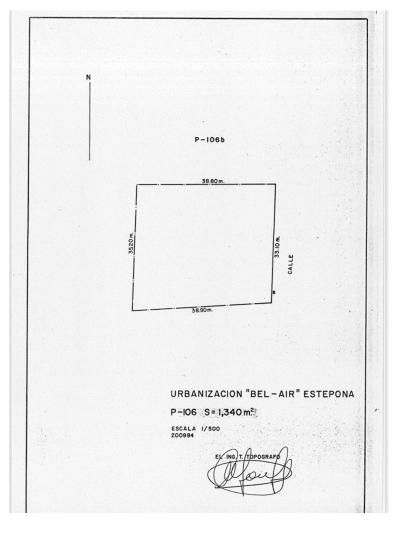

## **NEW GOLDEN MILE**

bedrooms <--- bathrooms

plot m<sup>2</sup> 1,340

## LAND IN NEW GOLDEN MILE

OPPORTUNITY: Corner plot of 1340 square meters in excellent location, 5 minutes walking from Mercadon Bel Air and 15min walking to the beach. Close to all ameniities like phamacies, restaurants, schools, gas station. The plot is in front of a Green Area so it has a lot of privacy and exclusivity. The area around the plot is growing fast with new Luxury Villas beeing constructed. Beyond all that, the area is flat and the streets are large, so you can live and enjoy a better quality of life walking and riding a bicycle, or just going to the padel, golf and tennis clubs close to this plot. Corner Plot 1340 m<sup>2</sup>. Setting : Commercial Area, Close To Golf, Close To Shops, Close To Sea. Orientation : South East. Condition : Excellent. Category : Investment, Off Plan, Resale.