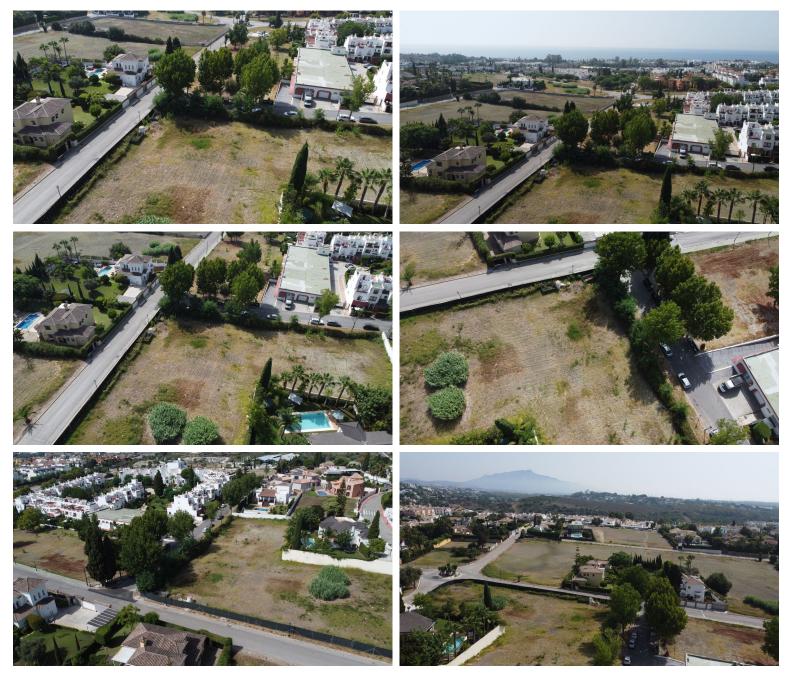

## LAND IN NEW GOLDEN MILE

OPPORTUNITY: Corner plot of 1340 square meters in excellent location, 5 minutes walking from Mercadon Bel Air and 15min walking to the beach. Close to all ameniities like phamacies, restaurants, schools, gas station. The plot is in front of a Green Area so it has a lot of privacy and exclusivity. The area around the plot is growing fast with new Luxury Villas beeing constructed. Beyond all that, the area is flat and the streets are large, so you can live and enjoy a better quality of life walking and riding a bicycle, or just going to the padel, golf and tennis clubs close to this plot. Corner Plot 1340 m<sup>2</sup>. Setting : Commercial Area, Close To Golf, Close To Shops, Close To Sea. Orientation : South East. Condition : Excellent. Category : Investment, Off Plan, Resale.