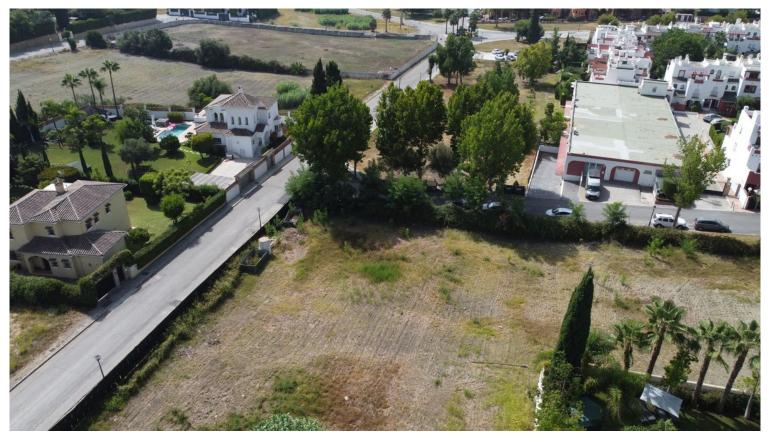

## LAND IN NEW GOLDEN MILE

OPPORTUNITY: Corner plot of 1340 square meters in excellent location, 5 minutes walking from Mercadon Bel Air and 15min walking to the beach. Close to all ameniities like phamacies, restaurants, schools, gas station. The plot is in front of a Green Area so it has a lot of privacy and exclusivity. The area around the plot is growing fast with new Luxury Villas beeing constructed. Beyond all that, the area is flat and the streets are large, so you can live and enjoy a better quality of life walking and riding a bicycle, or just going to the padel, golf and tennis clubs close to this plot. Corner Plot 1340 m<sup>2</sup>. Setting : Commercial Area, Close To Golf, Close To Shops, Close To Sea. Orientation : South East. Condition : Excellent. Category : Investment, Off Plan, Resale.