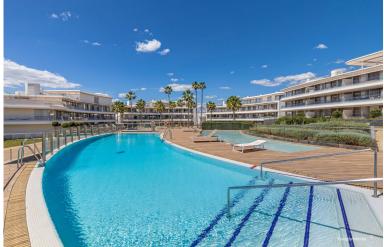

## **ESTEPONA**

PENTHOUSE IN ESTEPONA

Welcome to this luxurious apartment located in the exclusive beachfront residential complex The Edge. This 2nd floor home offers four bedrooms and two bathrooms with exclusive Dornbracht finishes. The open concept living room and kitchen create a social and welcoming atmosphere, and the kitchen is fully equipped with high-end Gaggenau appliances. The property also includes a garage, storage room and 24-hour security for greater peace of mind and comfort. All this in a privileged location with first-class facilities: a home out of the ordinary. Live in a paradise surrounded by tropical gardens, an infinity pool, gym, paddle tennis court and a relaxing spa area with a heated indoor pool, jacuzzi, hamam and sauna. For those who work remotely or need meeting space, conference rooms are also available. Come see it, the best option on the market.