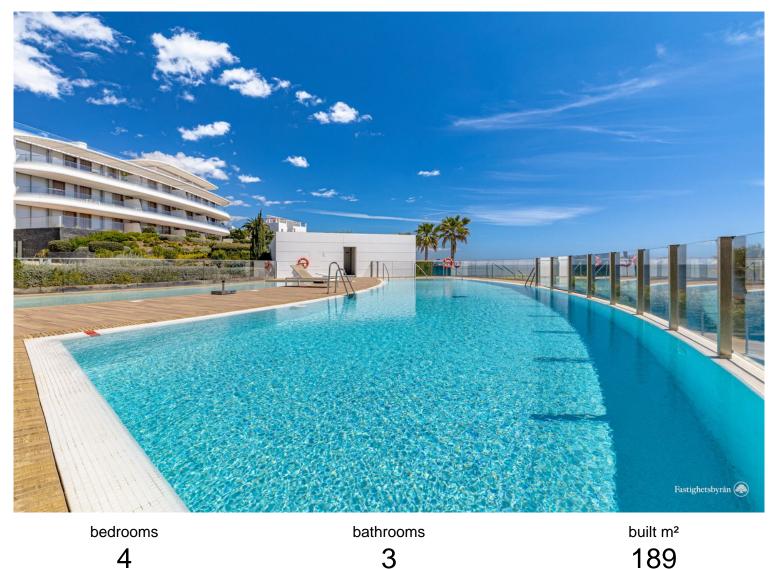

## **ESTEPONA**

PENTHOUSE IN ESTEPONA

Welcome to this luxurious apartment located in the exclusive beachfront residential complex The Edge. This 2nd floor home offers four bedrooms and two bathrooms with exclusive Dornbracht finishes. The open concept living room and kitchen create a social and welcoming atmosphere, and the kitchen is fully equipped with high-end Gaggenau appliances. The property also includes a garage, storage room and 24-hour security for greater peace of mind and comfort. All this in a privileged location with first-class facilities: a home out of the ordinary. Live in a paradise surrounded by tropical gardens, an infinity pool, gym, paddle tennis court and a relaxing spa area with a heated indoor pool, jacuzzi, hamam and sauna. For those who work remotely or need meeting space, conference rooms are also available. Come see it, the best option on the market.