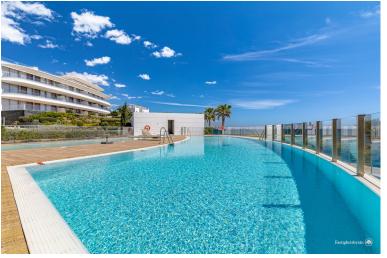

## **ESTEPONA**

PENTHOUSE IN ESTEPONA

Welcome to this luxurious apartment located in the exclusive beachfront residential complex The Edge. This 2nd floor home offers four bedrooms and two bathrooms with exclusive Dornbracht finishes. The open concept living room and kitchen create a social and welcoming atmosphere, and the kitchen is fully equipped with high-end Gaggenau appliances. The property also includes a garage, storage room and 24-hour security for greater peace of mind and comfort. All this in a privileged location with first-class facilities: a home out of the ordinary. Live in a paradise surrounded by tropical gardens, an infinity pool, gym, paddle tennis court and a relaxing spa area with a heated indoor pool, jacuzzi, hamam and sauna. For those who work remotely or need meeting space, conference rooms are also available. Come see it, the best option on the market.