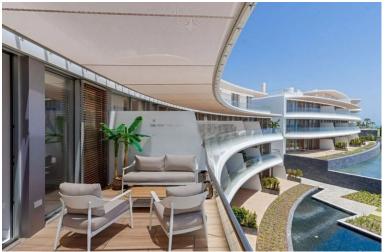

## **ESTEPONA**

PENTHOUSE IN ESTEPONA

Welcome to this luxurious apartment located in the exclusive beachfront residential complex The Edge. This 2nd floor home offers four bedrooms and two bathrooms with exclusive Dornbracht finishes. The open concept living room and kitchen create a social and welcoming atmosphere, and the kitchen is fully equipped with high-end Gaggenau appliances. The property also includes a garage, storage room and 24-hour security for greater peace of mind and comfort. All this in a privileged location with first-class facilities: a home out of the ordinary. Live in a paradise surrounded by tropical gardens, an infinity pool, gym, paddle tennis court and a relaxing spa area with a heated indoor pool, jacuzzi, hamam and sauna. For those who work remotely or need meeting space, conference rooms are also available. Come see it, the best option on the market.