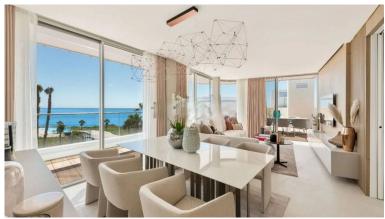

## **ESTEPONA**

PENTHOUSE IN ESTEPONA

Welcome to this luxurious apartment located in the exclusive beachfront residential complex The Edge. This 2nd floor home offers four bedrooms and two bathrooms with exclusive Dornbracht finishes. The open concept living room and kitchen create a social and welcoming atmosphere, and the kitchen is fully equipped with high-end Gaggenau appliances. The property also includes a garage, storage room and 24-hour security for greater peace of mind and comfort. All this in a privileged location with first-class facilities: a home out of the ordinary. Live in a paradise surrounded by tropical gardens, an infinity pool, gym, paddle tennis court and a relaxing spa area with a heated indoor pool, jacuzzi, hamam and sauna. For those who work remotely or need meeting space, conference rooms are also available. Come see it, the best option on the market.