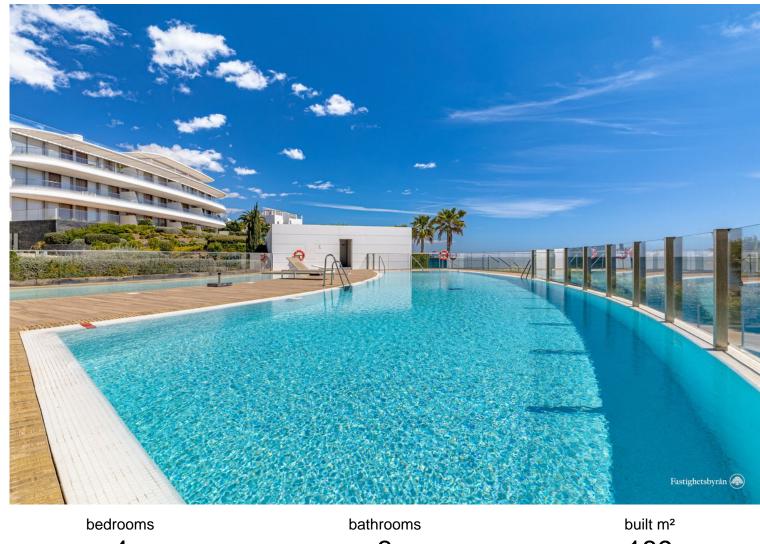

## PENTHOUSE IN ESTEPONA

Welcome to this luxurious apartment located in the exclusive beachfront residential complex The Edge. This 2nd floor home offers four bedrooms and two bathrooms with exclusive Dornbracht finishes. The open concept living room and kitchen create a social and welcoming atmosphere, and the kitchen is fully equipped with high-end Gaggenau appliances. The property also includes a garage, storage room and 24-hour security for greater peace of mind and comfort. All this in a privileged location with first-class facilities: a home out of the ordinary. Live in a paradise surrounded by tropical gardens, an infinity pool, gym, paddle tennis court and a relaxing spa area with a heated indoor pool, jacuzzi, hamam and sauna. For those who work remotely or need meeting space, conference rooms are also available. Come see it, the best option on the market.