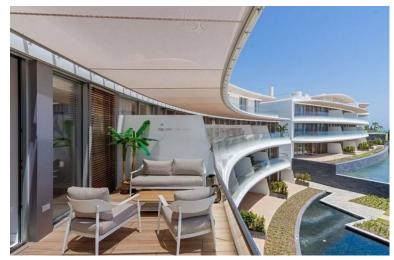

## PENTHOUSE IN ESTEPONA

Welcome to this luxurious apartment located in the exclusive beachfront residential complex The Edge. This 2nd floor home offers four bedrooms and two bathrooms with exclusive Dornbracht finishes. The open concept living room and kitchen create a social and welcoming atmosphere, and the kitchen is fully equipped with high-end Gaggenau appliances. The property also includes a garage, storage room and 24-hour security for greater peace of mind and comfort. All this in a privileged location with first-class facilities: a home out of the ordinary. Live in a paradise surrounded by tropical gardens, an infinity pool, gym, paddle tennis court and a relaxing spa area with a heated indoor pool, jacuzzi, hamam and sauna. For those who work remotely or need meeting space, conference rooms are also available. Come see it, the best option on the market.