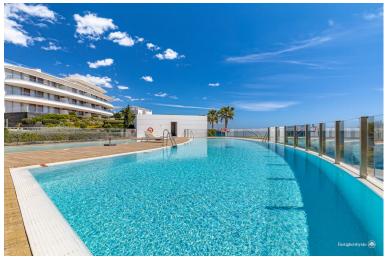

## PENTHOUSE IN ESTEPONA

Welcome to this luxurious apartment located in the exclusive beachfront residential complex The Edge. This 2nd floor home offers four bedrooms and two bathrooms with exclusive Dornbracht finishes. The open concept living room and kitchen create a social and welcoming atmosphere, and the kitchen is fully equipped with high-end Gaggenau appliances. The property also includes a garage, storage room and 24-hour security for greater peace of mind and comfort. All this in a privileged location with first-class facilities: a home out of the ordinary. Live in a paradise surrounded by tropical gardens, an infinity pool, gym, paddle tennis court and a relaxing spa area with a heated indoor pool, jacuzzi, hamam and sauna. For those who work remotely or need meeting space, conference rooms are also available. Come see it, the best option on the market.