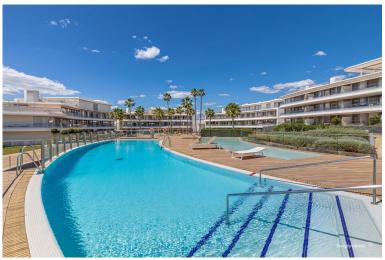

## PENTHOUSE IN ESTEPONA

Welcome to this luxurious apartment located in the exclusive beachfront residential complex The Edge. This 2nd floor home offers four bedrooms and two bathrooms with exclusive Dornbracht finishes. The open concept living room and kitchen create a social and welcoming atmosphere, and the kitchen is fully equipped with high-end Gaggenau appliances. The property also includes a garage, storage room and 24-hour security for greater peace of mind and comfort. All this in a privileged location with first-class facilities: a home out of the ordinary. Live in a paradise surrounded by tropical gardens, an infinity pool, gym, paddle tennis court and a relaxing spa area with a heated indoor pool, jacuzzi, hamam and sauna. For those who work remotely or need meeting space, conference rooms are also available. Come see it, the best option on the market.