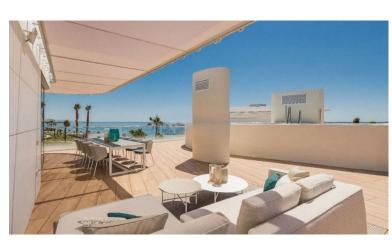

## PENTHOUSE IN ESTEPONA

Welcome to this luxurious apartment located in the exclusive beachfront residential complex The Edge. This 2nd floor home offers four bedrooms and two bathrooms with exclusive Dornbracht finishes. The open concept living room and kitchen create a social and welcoming atmosphere, and the kitchen is fully equipped with high-end Gaggenau appliances. The property also includes a garage, storage room and 24-hour security for greater peace of mind and comfort. All this in a privileged location with first-class facilities: a home out of the ordinary. Live in a paradise surrounded by tropical gardens, an infinity pool, gym, paddle tennis court and a relaxing spa area with a heated indoor pool, jacuzzi, hamam and sauna. For those who work remotely or need meeting space, conference rooms are also available. Come see it, the best option on the market.