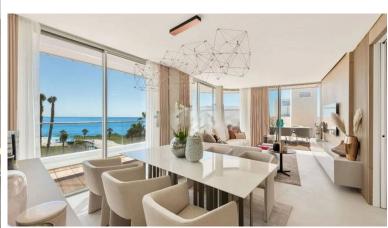

## PENTHOUSE IN ESTEPONA

Welcome to this luxurious apartment located in the exclusive beachfront residential complex The Edge. This 2nd floor home offers four bedrooms and two bathrooms with exclusive Dornbracht finishes. The open concept living room and kitchen create a social and welcoming atmosphere, and the kitchen is fully equipped with high-end Gaggenau appliances. The property also includes a garage, storage room and 24-hour security for greater peace of mind and comfort. All this in a privileged location with first-class facilities: a home out of the ordinary. Live in a paradise surrounded by tropical gardens, an infinity pool, gym, paddle tennis court and a relaxing spa area with a heated indoor pool, jacuzzi, hamam and sauna. For those who work remotely or need meeting space, conference rooms are also available. Come see it, the best option on the market.