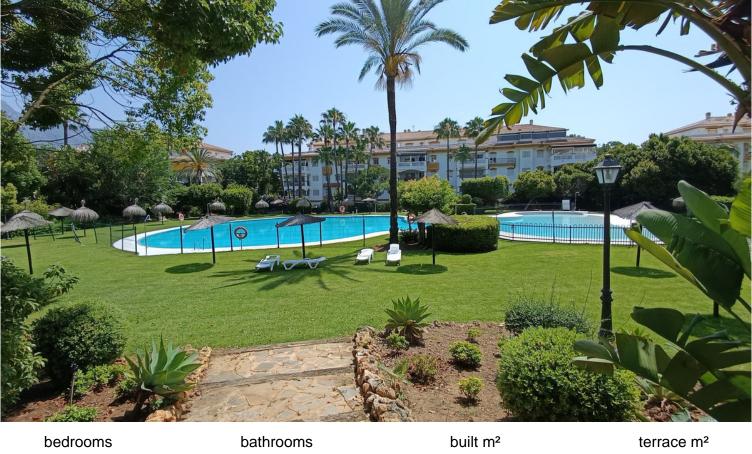

## NUEVA ANDALUCÍA

3

bathroom 2

100

terrace m

## APARTMENT IN NUEVA ANDALUCÍA

We offer MAGNIFICENT FLAT FOR SALE located in La Dama de Noche, Marbella, 900m from the beach. Next to Puerto Banus is located the residential complex "La Dama de Noche", an investment and vacation proposal that will not disappoint. It is a tourist investment product that nowadays is placed in the same category as the quoted French Riviera and the Italian Riviera, two high-level references that exceed the prices of the Spanish Mediterranean homes. Located just 10 minutes walk from the Levante beach of Puerto Banus and 6 km from the historic center of Marbella, this magnificent residential complex will delight those who want to enjoy the rest without missing the party of the Marbella night, where its atmosphere invites you to participate in the spectacle of their nights. HIGHLIGHTS: \* The house has 100 M2 const, and a large terrace of 26 meters. \* Very spacious and bright ro...