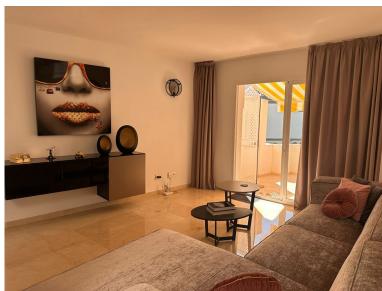

## PENTHOUSE IN NEW GOLDEN MILE

1st line beach on the New golden Mile between Marbella and Estepona! Top-floor apartment on 1st floor with large south facing terrace, partly covered. Built area of 96 sqm. Offering entrance area leading to the open plan kitchen-dining lounge with outgoing to the terrace. Spacious master bedroom with en-suite bathroom, 2nd bedroom and a 2nd bathroom separate. Storage room. Parking space internal in the gated community in front of the entrance of the apartment. The apartment is located in the lower building-part of Dominion Beach, which has 2 storys. 24-hours security urbanisation with 24-hours guardians. Tropical, old grown community gardens with 2 swimming pools, one on beachfront with direct access to the beaches. To the urbanisation belongs as well a restaurant and bar next to the beachfront swimming pool. Features: creme marble floors, built-in wardrobes, new aircondition ho...