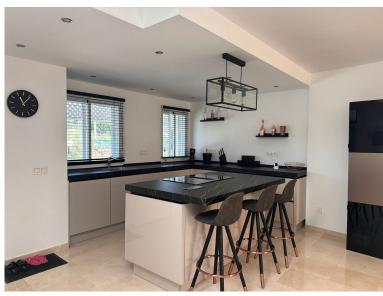

## PENTHOUSE IN NEW GOLDEN MILE

1st line beach on the New golden Mile between Marbella and Estepona! Top-floor apartment on 1st floor with large south facing terrace, partly covered. Built area of 96 sqm. Offering entrance area leading to the open plan kitchen-dining lounge with outgoing to the terrace. Spacious master bedroom with en-suite bathroom, 2nd bedroom and a 2nd bathroom separate. Storage room. Parking space internal in the gated community in front of the entrance of the apartment. The apartment is located in the lower building-part of Dominion Beach, which has 2 storys. 24-hours security urbanisation with 24-hours guardians. Tropical, old grown community gardens with 2 swimming pools, one on beachfront with direct access to the beaches. To the urbanisation belongs as well a restaurant and bar next to the beachfront swimming pool. Features: creme marble floors, built-in wardrobes, new aircondition ho...