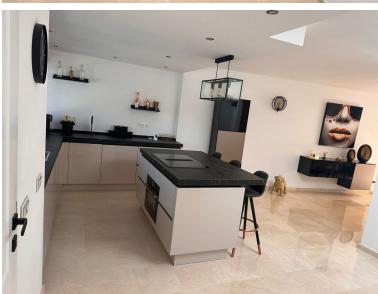

## PENTHOUSE IN NEW GOLDEN MILE

1st line beach on the New golden Mile between Marbella and Estepona! Top-floor apartment on 1st floor with large south facing terrace, partly covered. Built area of 96 sqm. Offering entrance area leading to the open plan kitchen-dining lounge with outgoing to the terrace. Spacious master bedroom with en-suite bathroom, 2nd bedroom and a 2nd bathroom separate. Storage room. Parking space internal in the gated community in front of the entrance of the apartment. The apartment is located in the lower building-part of Dominion Beach, which has 2 storys. 24-hours security urbanisation with 24-hours guardians. Tropical, old grown community gardens with 2 swimming pools, one on beachfront with direct access to the beaches. To the urbanisation belongs as well a restaurant and bar next to the beachfront swimming pool. Features: creme marble floors, built-in wardrobes, new aircondition ho...