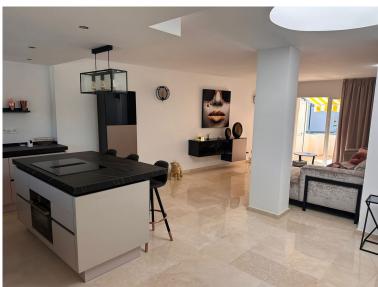

## PENTHOUSE IN NEW GOLDEN MILE

1st line beach on the New golden Mile between Marbella and Estepona! Top-floor apartment on 1st floor with large south facing terrace, partly covered. Built area of 96 sqm. Offering entrance area leading to the open plan kitchen-dining lounge with outgoing to the terrace. Spacious master bedroom with en-suite bathroom, 2nd bedroom and a 2nd bathroom separate. Storage room. Parking space internal in the gated community in front of the entrance of the apartment. The apartment is located in the lower building-part of Dominion Beach, which has 2 storys. 24-hours security urbanisation with 24-hours guardians. Tropical, old grown community gardens with 2 swimming pools, one on beachfront with direct access to the beaches. To the urbanisation belongs as well a restaurant and bar next to the beachfront swimming pool. Features: creme marble floors, built-in wardrobes, new aircondition ho...