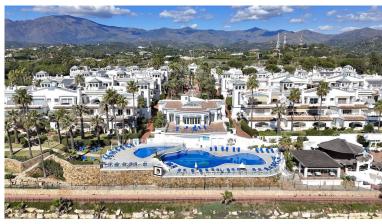

## PENTHOUSE IN NEW GOLDEN MILE

1st line beach on the New golden Mile between Marbella and Estepona! Top-floor apartment on 1st floor with large south facing terrace, partly covered. Built area of 96 sqm. Offering entrance area leading to the open plan kitchen-dining lounge with outgoing to the terrace. Spacious master bedroom with en-suite bathroom, 2nd bedroom and a 2nd bathroom separate. Storage room. Parking space internal in the gated community in front of the entrance of the apartment. The apartment is located in the lower building-part of Dominion Beach, which has 2 storys. 24-hours security urbanisation with 24-hours guardians. Tropical, old grown community gardens with 2 swimming pools, one on beachfront with direct access to the beaches. To the urbanisation belongs as well a restaurant and bar next to the beachfront swimming pool. Features: creme marble floors, built-in wardrobes, new aircondition ho...