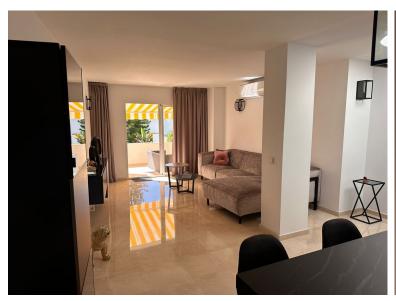

## PENTHOUSE IN NEW GOLDEN MILE

1st line beach on the New golden Mile between Marbella and Estepona! Top-floor apartment on 1st floor with large south facing terrace, partly covered. Built area of 96 sqm. Offering entrance area leading to the open plan kitchen-dining lounge with outgoing to the terrace. Spacious master bedroom with en-suite bathroom, 2nd bedroom and a 2nd bathroom separate. Storage room. Parking space internal in the gated community in front of the entrance of the apartment. The apartment is located in the lower building-part of Dominion Beach, which has 2 storys. 24-hours security urbanisation with 24-hours guardians. Tropical, old grown community gardens with 2 swimming pools, one on beachfront with direct access to the beaches. To the urbanisation belongs as well a restaurant and bar next to the beachfront swimming pool. Features: creme marble floors, built-in wardrobes, new aircondition ho...