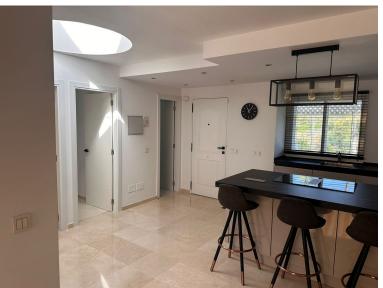

## PENTHOUSE IN NEW GOLDEN MILE

1st line beach on the New golden Mile between Marbella and Estepona! Top-floor apartment on 1st floor with large south facing terrace, partly covered. Built area of 96 sqm. Offering entrance area leading to the open plan kitchen-dining lounge with outgoing to the terrace. Spacious master bedroom with en-suite bathroom, 2nd bedroom and a 2nd bathroom separate. Storage room. Parking space internal in the gated community in front of the entrance of the apartment. The apartment is located in the lower building-part of Dominion Beach, which has 2 storys. 24-hours security urbanisation with 24-hours guardians. Tropical, old grown community gardens with 2 swimming pools, one on beachfront with direct access to the beaches. To the urbanisation belongs as well a restaurant and bar next to the beachfront swimming pool. Features: creme marble floors, built-in wardrobes, new aircondition ho...