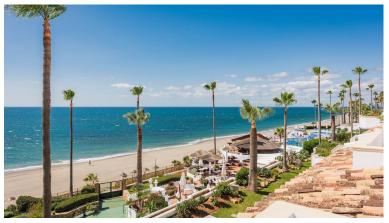

## PENTHOUSE IN NEW GOLDEN MILE

1st line beach on the New golden Mile between Marbella and Estepona! Top-floor apartment on 1st floor with large south facing terrace, partly covered. Built area of 96 sqm. Offering entrance area leading to the open plan kitchen-dining lounge with outgoing to the terrace. Spacious master bedroom with en-suite bathroom, 2nd bedroom and a 2nd bathroom separate. Storage room. Parking space internal in the gated community in front of the entrance of the apartment. The apartment is located in the lower building-part of Dominion Beach, which has 2 storys. 24-hours security urbanisation with 24-hours guardians. Tropical, old grown community gardens with 2 swimming pools, one on beachfront with direct access to the beaches. To the urbanisation belongs as well a restaurant and bar next to the beachfront swimming pool. Features: creme marble floors, built-in wardrobes, new aircondition ho...