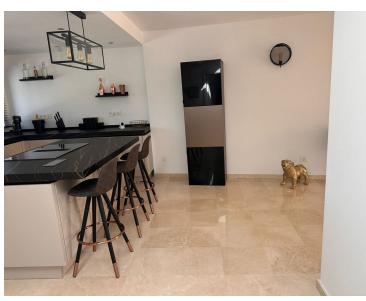

## PENTHOUSE IN NEW GOLDEN MILE

1st line beach on the New golden Mile between Marbella and Estepona! Top-floor apartment on 1st floor with large south facing terrace, partly covered. Built area of 96 sqm. Offering entrance area leading to the open plan kitchen-dining lounge with outgoing to the terrace. Spacious master bedroom with en-suite bathroom, 2nd bedroom and a 2nd bathroom separate. Storage room. Parking space internal in the gated community in front of the entrance of the apartment. The apartment is located in the lower building-part of Dominion Beach, which has 2 storys. 24-hours security urbanisation with 24-hours guardians. Tropical, old grown community gardens with 2 swimming pools, one on beachfront with direct access to the beaches. To the urbanisation belongs as well a restaurant and bar next to the beachfront swimming pool. Features: creme marble floors, built-in wardrobes, new aircondition ho...