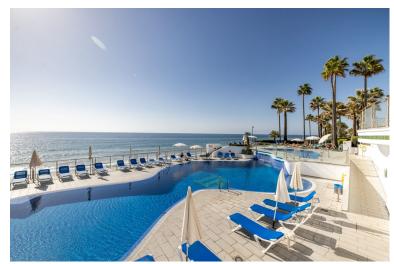

## PENTHOUSE IN NEW GOLDEN MILE

1st line beach on the New golden Mile between Marbella and Estepona! Top-floor apartment on 1st floor with large south facing terrace, partly covered. Built area of 96 sqm. Offering entrance area leading to the open plan kitchen-dining lounge with outgoing to the terrace. Spacious master bedroom with en-suite bathroom, 2nd bedroom and a 2nd bathroom separate. Storage room. Parking space internal in the gated community in front of the entrance of the apartment. The apartment is located in the lower building-part of Dominion Beach, which has 2 storys. 24-hours security urbanisation with 24-hours guardians. Tropical, old grown community gardens with 2 swimming pools, one on beachfront with direct access to the beaches. To the urbanisation belongs as well a restaurant and bar next to the beachfront swimming pool. Features: creme marble floors, built-in wardrobes, new aircondition ho...