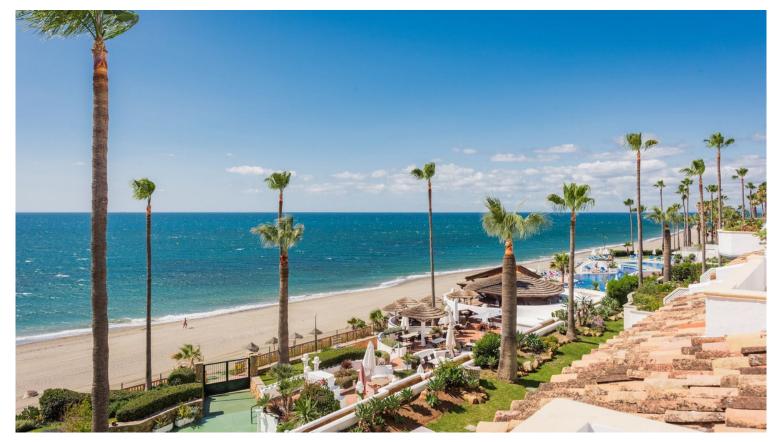

## PENTHOUSE IN NEW GOLDEN MILE

1st line beach on the New golden Mile between Marbella and Estepona! Top-floor apartment on 1st floor with large south facing terrace, partly covered. Built area of 96 sqm. Offering entrance area leading to the open plan kitchen-dining lounge with outgoing to the terrace. Spacious master bedroom with en-suite bathroom, 2nd bedroom and a 2nd bathroom separate. Storage room. Parking space internal in the gated community in front of the entrance of the apartment. The apartment is located in the lower building-part of Dominion Beach, which has 2 storys. 24-hours security urbanisation with 24-hours guardians. Tropical, old grown community gardens with 2 swimming pools, one on beachfront with direct access to the beaches. To the urbanisation belongs as well a restaurant and bar next to the beachfront swimming pool. Features: creme marble floors, built-in wardrobes, new aircondition ho...