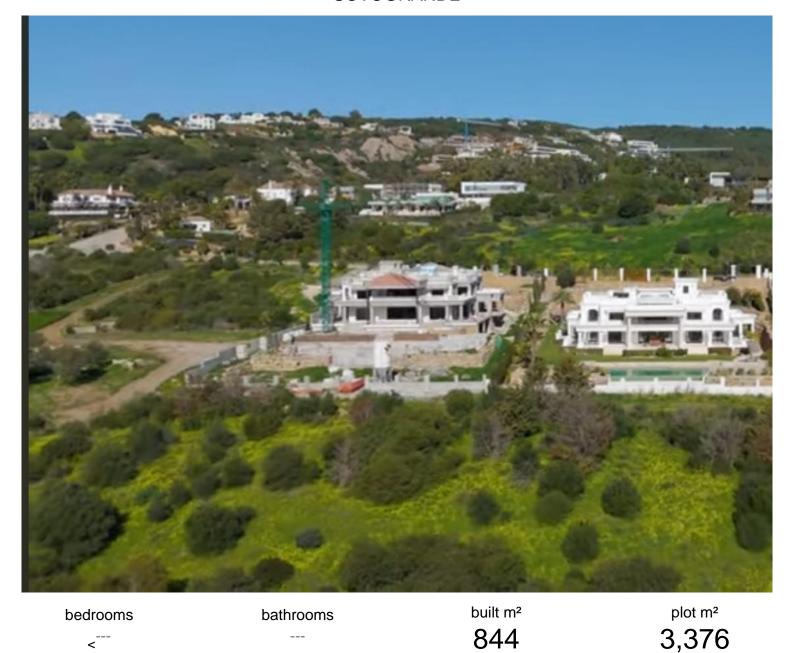

## SOTOGRANDE

## LAND IN SOTOGRANDE

Discover a unique opportunity to acquire a building plot of 3376 m2 in the prestigious Sotogrande Reserve. With a buildable surface of 844 m 2, this land offers the possibility to realize the house of your dreams. Imagine yourself enjoying stunning sea views while being close to the renowned golf courses and bustling port of Sotogrande. This land is ideally located, a few steps from the city center, ensuring easy access to all necessary services. Families will appreciate the proximity of an international college, as well as direct access to beaches and the lagoon. Moreover, for polo lovers, this privileged location allows to live fully this passion. Don't miss this chance to invest in one of the most sought-after areas on the coast. This land is sold without a project, offering total freedom to design a space that suits you. Enjoy an exceptional living environment where luxury an...

community garbage ibi price
--- 725,000 €