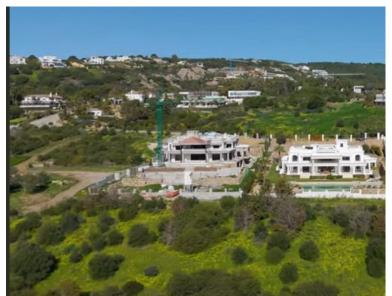

## SOTOGRANDE

## LAND IN SOTOGRANDE

Discover a unique opportunity to acquire a building plot of 3376 m2 in the prestigious Sotogrande Reserve. With a buildable surface of 844 m 2, this land offers the possibility to realize the house of your dreams. Imagine yourself enjoying stunning sea views while being close to the renowned golf courses and bustling port of Sotogrande. This land is ideally located, a few steps from the city center, ensuring easy access to all necessary services. Families will appreciate the proximity of an international college, as well as direct access to beaches and the lagoon. Moreover, for polo lovers, this privileged location allows to live fully this passion. Don't miss this chance to invest in one of the most sought-after areas on the coast. This land is sold without a project, offering total freedom to design a space that suits you. Enjoy an exceptional living environment where luxury an...