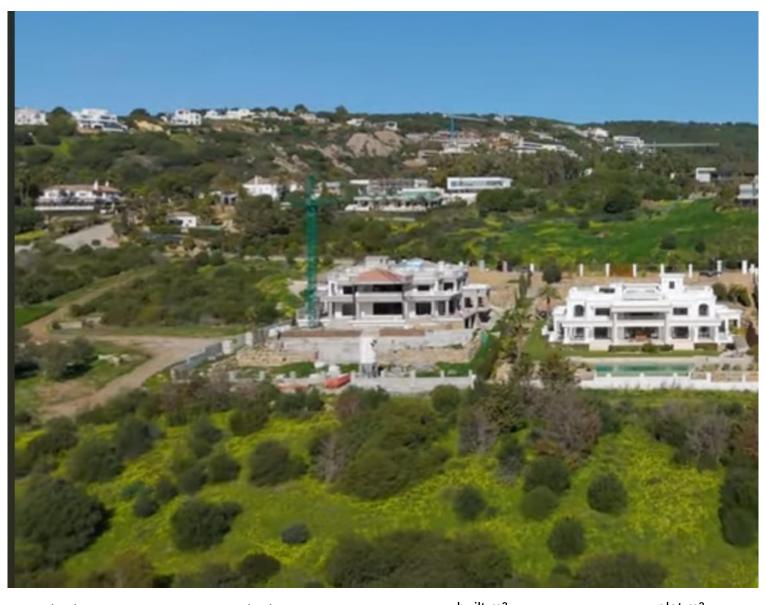

## **SOTOGRANDE**

bedrooms

bathrooms

built m² 844

plot m<sup>2</sup> 3,376

## LAND IN SOTOGRANDE

Discover a unique opportunity to acquire a building plot of 3376 m2 in the prestigious Sotogrande Reserve. With a buildable surface of 844 m 2, this land offers the possibility to realize the house of your dreams. Imagine yourself enjoying stunning sea views while being close to the renowned golf courses and bustling port of Sotogrande. This land is ideally located, a few steps from the city center, ensuring easy access to all necessary services. Families will appreciate the proximity of an international college, as well as direct access to beaches and the lagoon. Moreover, for polo lovers, this privileged location allows to live fully this passion. Don't miss this chance to invest in one of the most sought-after areas on the coast. This land is sold without a project, offering total freedom to design a space that suits you. Enjoy an exceptional living environment where luxury an...