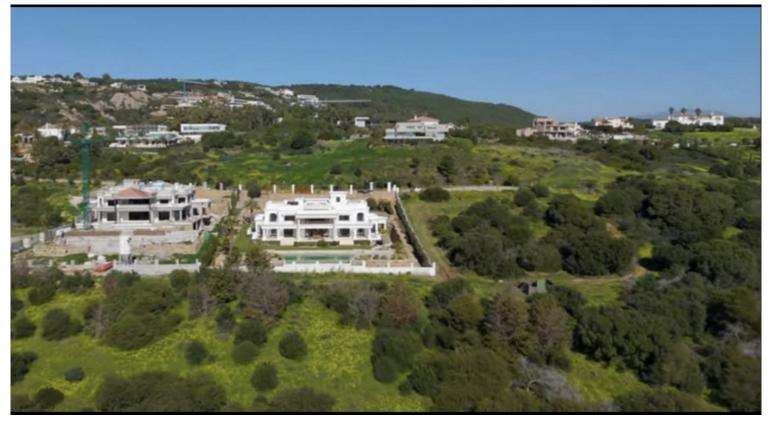

## LAND IN SOTOGRANDE

Discover a unique opportunity to acquire a building plot of 2690 m 2, ideally located in the heart of the Sotogrande reserve. With a buildable area of 672.5 m 2, this plot offers the possibility to realize the house of your dreams while enjoying an amazing view of the sea. Close to the renowned golf courses and the port of Sotogrande, this land enjoys easy access to all the necessary services for everyday life. The city centre is just minutes away, as well as an international college, making it a perfect location for families. The beaches and the lagoon are also nearby, offering an idyllic living environment. Located in one of the most popular areas of the coast, this land is sold without a project, giving you the freedom to design your living space according to your desires. Don't miss this exceptional opportunity to invest in a place where luxury and nature meet.