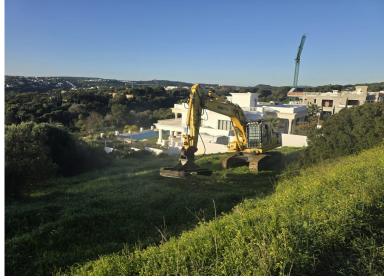

## LAND IN SOTOGRANDE

Discover a unique opportunity to acquire a building plot of 2690 m 2, ideally located in the heart of the Sotogrande reserve. With a buildable area of 672.5 m 2, this plot offers the possibility to realize the house of your dreams while enjoying an amazing view of the sea. Close to the renowned golf courses and the port of Sotogrande, this land enjoys easy access to all the necessary services for everyday life. The city centre is just minutes away, as well as an international college, making it a perfect location for families. The beaches and the lagoon are also nearby, offering an idyllic living environment. Located in one of the most popular areas of the coast, this land is sold without a project, giving you the freedom to design your living space according to your desires. Don't miss this exceptional opportunity to invest in a place where luxury and nature meet.