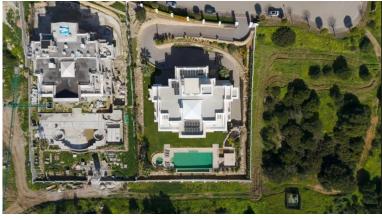

## LAND IN SOTOGRANDE

Discover a unique opportunity to acquire a building plot of 2690 m 2, ideally located in the heart of the Sotogrande reserve. With a buildable area of 672.5 m 2, this plot offers the possibility to realize the house of your dreams while enjoying an amazing view of the sea. Close to the renowned golf courses and the port of Sotogrande, this land enjoys easy access to all the necessary services for everyday life. The city centre is just minutes away, as well as an international college, making it a perfect location for families. The beaches and the lagoon are also nearby, offering an idyllic living environment. Located in one of the most popular areas of the coast, this land is sold without a project, giving you the freedom to design your living space according to your desires. Don't miss this exceptional opportunity to invest in a place where luxury and nature meet.