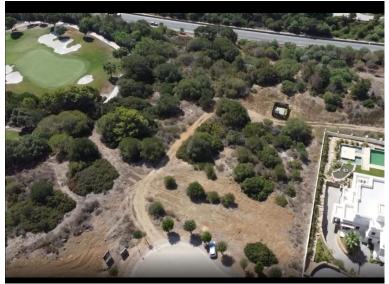

## LAND IN SOTOGRANDE

Discover a unique opportunity to acquire a building plot of 2690 m 2, ideally located in the heart of the Sotogrande reserve. With a buildable area of 672.5 m 2, this plot offers the possibility to realize the house of your dreams while enjoying an amazing view of the sea. Close to the renowned golf courses and the port of Sotogrande, this land enjoys easy access to all the necessary services for everyday life. The city centre is just minutes away, as well as an international college, making it a perfect location for families. The beaches and the lagoon are also nearby, offering an idyllic living environment. Located in one of the most popular areas of the coast, this land is sold without a project, giving you the freedom to design your living space according to your desires. Don't miss this exceptional opportunity to invest in a place where luxury and nature meet.