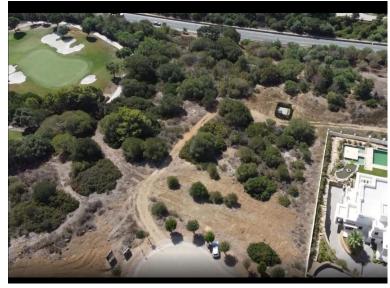

## LAND IN SOTOGRANDE

Discover a unique opportunity to acquire a building plot of 2690 m 2, ideally located in the heart of the Sotogrande reserve. With a buildable area of 672.5 m 2, this plot offers the possibility to realize the house of your dreams while enjoying an amazing view of the sea. Close to the renowned golf courses and the port of Sotogrande, this land enjoys easy access to all the necessary services for everyday life. The city centre is just minutes away, as well as an international college, making it a perfect location for families. The beaches and the lagoon are also nearby, offering an idyllic living environment. Located in one of the most popular areas of the coast, this land is sold without a project, giving you the freedom to design your living space according to your desires. Don't miss this exceptional opportunity to invest in a place where luxury and nature meet.