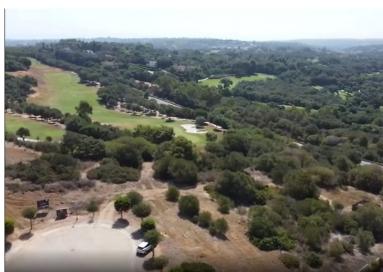

## LAND IN SOTOGRANDE

Discover a unique opportunity to acquire a building plot of 2690 m 2, ideally located in the heart of the Sotogrande reserve. With a buildable area of 672.5 m 2, this plot offers the possibility to realize the house of your dreams while enjoying an amazing view of the sea. Close to the renowned golf courses and the port of Sotogrande, this land enjoys easy access to all the necessary services for everyday life. The city centre is just minutes away, as well as an international college, making it a perfect location for families. The beaches and the lagoon are also nearby, offering an idyllic living environment. Located in one of the most popular areas of the coast, this land is sold without a project, giving you the freedom to design your living space according to your desires. Don't miss this exceptional opportunity to invest in a place where luxury and nature meet.