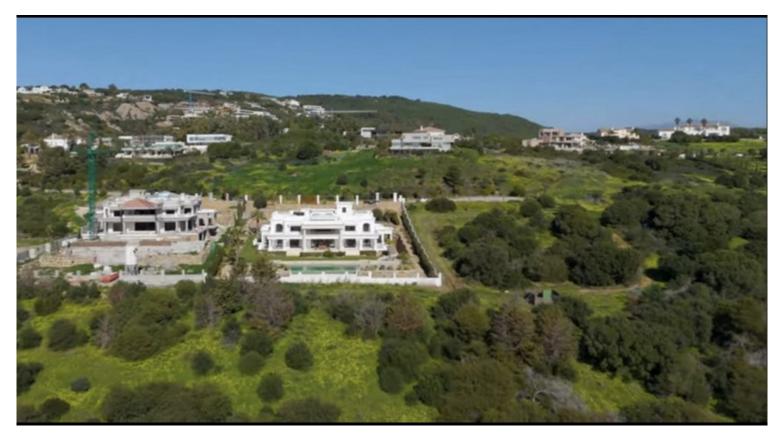

## LAND IN SOTOGRANDE

Discover a unique opportunity to acquire a building plot of 2690 m 2, ideally located in the heart of the Sotogrande reserve. With a buildable area of 672.5 m 2, this plot offers the possibility to realize the house of your dreams while enjoying an amazing view of the sea. Close to the renowned golf courses and the port of Sotogrande, this land enjoys easy access to all the necessary services for everyday life. The city centre is just minutes away, as well as an international college, making it a perfect location for families. The beaches and the lagoon are also nearby, offering an idyllic living environment. Located in one of the most popular areas of the coast, this land is sold without a project, giving you the freedom to design your living space according to your desires. Don't miss this exceptional opportunity to invest in a place where luxury and nature meet.