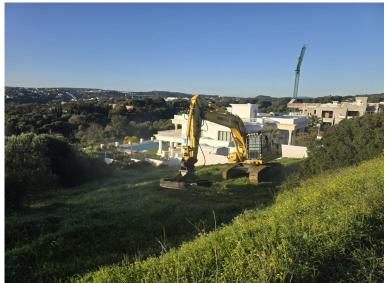

## LAND IN SOTOGRANDE

Discover a unique opportunity to acquire a building plot of 2690 m 2, ideally located in the heart of the Sotogrande reserve. With a buildable area of 672.5 m 2, this plot offers the possibility to realize the house of your dreams while enjoying an amazing view of the sea. Close to the renowned golf courses and the port of Sotogrande, this land enjoys easy access to all the necessary services for everyday life. The city centre is just minutes away, as well as an international college, making it a perfect location for families. The beaches and the lagoon are also nearby, offering an idyllic living environment. Located in one of the most popular areas of the coast, this land is sold without a project, giving you the freedom to design your living space according to your desires. Don't miss this exceptional opportunity to invest in a place where luxury and nature meet.