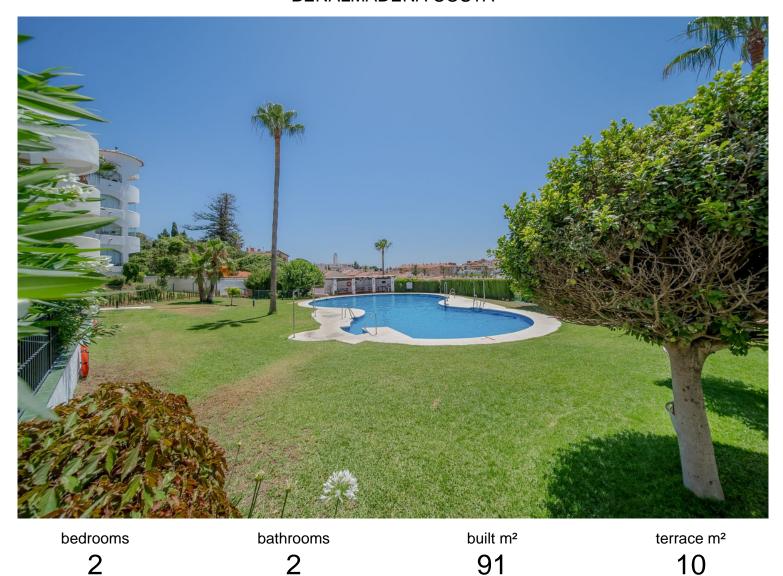

## APARTMENT IN BENALMADENA COSTA

Stunning Ground Floor Apartment in Prime Benalmádena Location. Located in the highly desirable area of arroyo de la miel and very close to the beautiful La paloma park, this beautifully maintained ground-floor apartment offers the perfect blend of comfort, style, and location. With 2 spacious bedrooms and 2 bathrooms, including a generous master bedroom with en suite, this corner unit boasts exceptional natural light and privacy. The separate kitchen has been recently upgraded with a new oven, and the spacious living area flows effortlessly onto a large private terrace with modern glass curtains so you can close them in the winter and open them in the summer months with views to the Gardens and the communal swimming pool, area. South-facing and fitted with air conditioning throughout, this apartment is move-in ready and ideal as a second home or year-round residence. Walk to the...