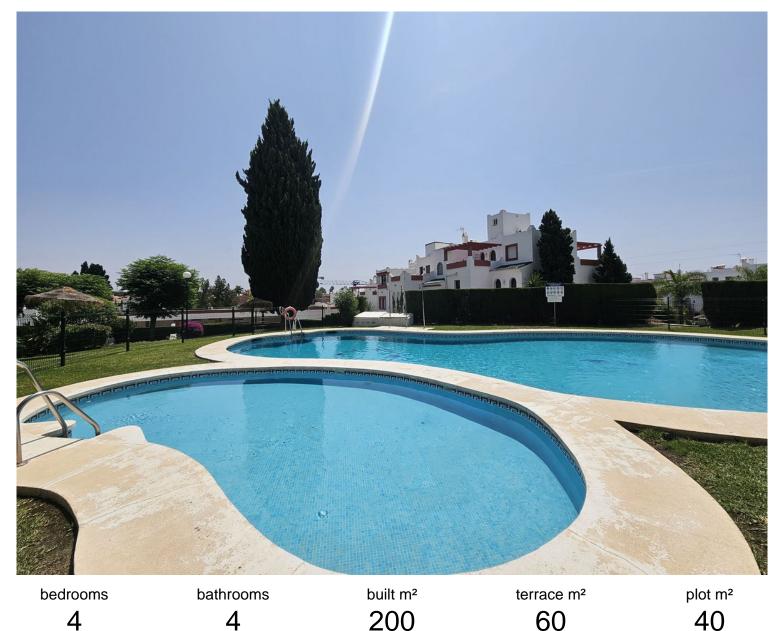

## TERRACED TOWNHOUSE IN ESTEPONA

Super opportunity! Large nice half corner townhouse in watergardens cancelada. This house is in original state and can be reformed in an absolute beauty. To get to the property you enter the gated community and can almost park in front of your door (50m). It is a gorgeous and classic large townhouse with arches and an entrance porche with lots of matured tropical plants all around. On the lower level you have a toilet with hand bassin, closed in large kitchen and the terrace that can easily be added as an extensión. Large doble living room around a fireplace in the middle as a great feature that needs some updating, one side seating area and the other side the dining area, there is a terrace from the whole area towards the back garden. On the first level we have a first bedroom on your left that looks out onto morning sun and the larger swimming pool and parking, there is a family bat...