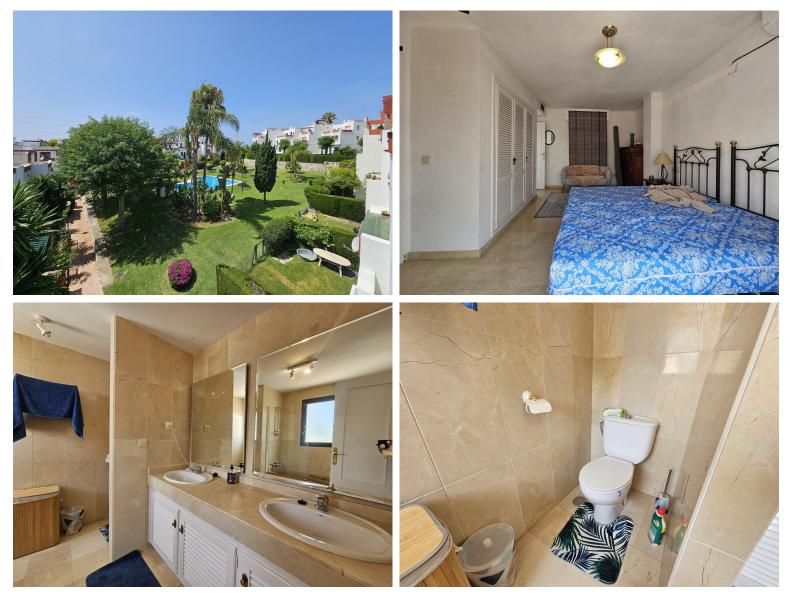

## TERRACED TOWNHOUSE IN ESTEPONA

Super opportunity! Large nice half corner townhouse in watergardens cancelada. This house is in original state and can be reformed in an absolute beauty. To get to the property you enter the gated community and can almost park in front of your door (50m). It is a gorgeous and classic large townhouse with arches and an entrance porche with lots of matured tropical plants all around. On the lower level you have a toilet with hand bassin, closed in large kitchen and the terrace that can easily be added as an extensión. Large doble living room around a fireplace in the middle as a great feature that needs some updating, one side seating area and the other side the dining area, there is a terrace from the whole area towards the back garden. On the first level we have a first bedroom on your left that looks out onto morning sun and the larger swimming pool and parking, there is a family bat...