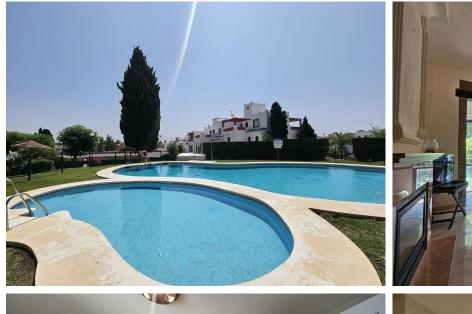

## TERRACED TOWNHOUSE IN ESTEPONA

Super opportunity! Large nice half corner townhouse in watergardens cancelada. This house is in original state and can be reformed in an absolute beauty. To get to the property you enter the gated community and can almost park in front of your door (50m). It is a gorgeous and classic large townhouse with arches and an entrance porche with lots of matured tropical plants all around. On the lower level you have a toilet with hand bassin, closed in large kitchen and the terrace that can easily be added as an extensión. Large doble living room around a fireplace in the middle as a great feature that needs some updating, one side seating area and the other side the dining area, there is a terrace from the whole area towards the back garden. On the first level we have a first bedroom on your left that looks out onto morning sun and the larger swimming pool and parking, there is a family bat...