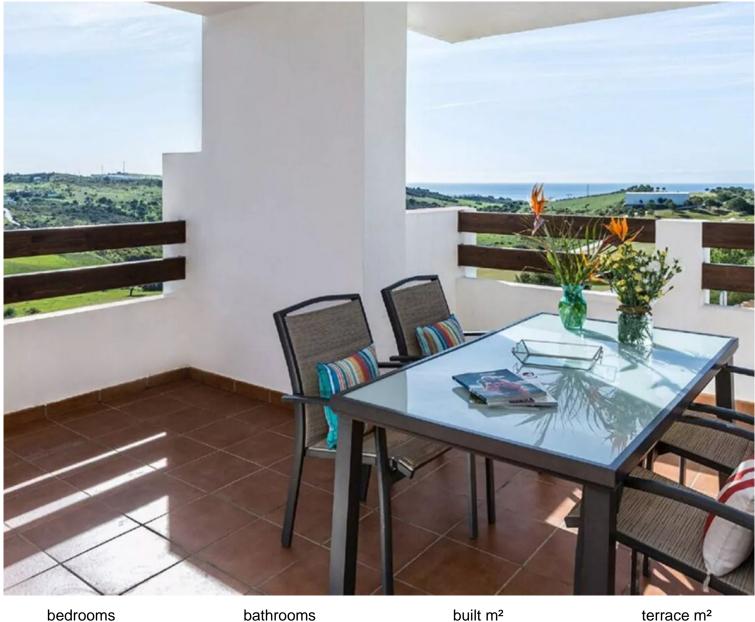

**ESTEPONA** 

earoom 2 bathrooms
2

built m<sup>2</sup> 75 terrace m<sup>2</sup> 28

## PENTHOUSE IN ESTEPONA

LUXURIOUS 2-BEDROOM SEA VIEW INVESTMENT APART HOTEL WITH GIBRALTAR VIEWS – ONA VALLE ROMANO GOLF RESORT, ESTEPONA This elegant 2-bedroom investment apart hotel unit is located in the highly sought-after Ona Valle Romano Golf Resort in Estepona, offering a rare combination of stunning views, modern comfort, and high investment value. With panoramic vistas stretching across the Mediterranean Sea all the way to Gibraltar, this property offers both a relaxing lifestyle and a strong return on investment. The property boasts approx. 75 m<sup>2</sup> of interior living space and a spacious 29 m<sup>2</sup> private terrace, ideal for enjoying the sun, dining al fresco, or simply relaxing with spectacular views. The apartment includes two generously sized bedrooms, two modern bathrooms, and a bright open-plan kitchen and living area, fully equipped for both comfort and functionality. Owners and holiday guests at Ona ...