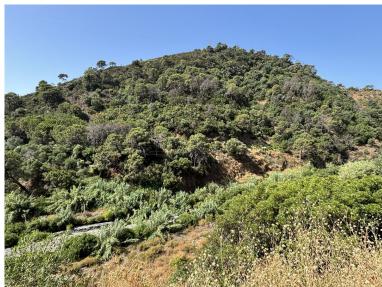

## LAND IN ESTEPONA

Organic Farm with Lemons All Year Round - On the banks of the Padrón River Plot of 13.391 m² with organic production in progress. Located next to the Padrón River, it enjoys an ideal microclimate for subtropical crops. 300 Cuatro Estaciones lemon trees in full production: continuous harvest and monthly profitability. Also ideal for planting avocados. Complete infrastructure: \* Drip and sprinkler irrigation. \* Community irrigation channel \* Cistern of 150,000 L + additional tank \* Tool shed 100% organic production Immediate income Ready to work or develop your agro-ecological/agro-tourism project Contact us and get to know this productive paradise.