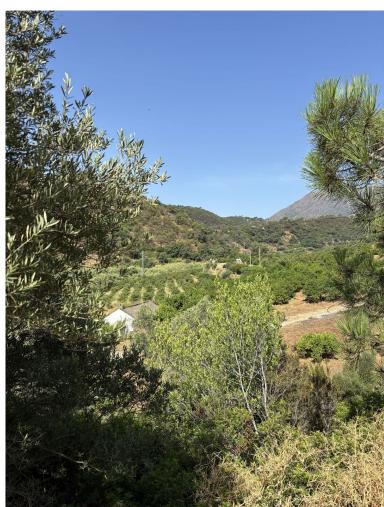

## LAND IN ESTEPONA

Organic Farm with Lemons All Year Round - On the banks of the Padrón River Plot of 13.391 m² with organic production in progress. Located next to the Padrón River, it enjoys an ideal microclimate for subtropical crops. 300 Cuatro Estaciones lemon trees in full production: continuous harvest and monthly profitability. Also ideal for planting avocados. Complete infrastructure: \* Drip and sprinkler irrigation. \* Community irrigation channel \* Cistern of 150,000 L + additional tank \* Tool shed 100% organic production Immediate income Ready to work or develop your agro-ecological/agro-tourism project Contact us and get to know this productive paradise.