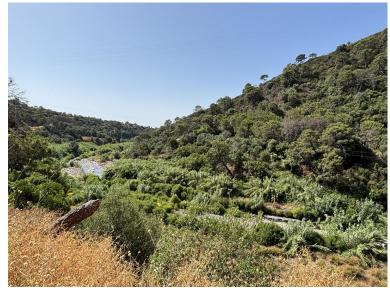

## LAND IN ESTEPONA

Organic Farm with Lemons All Year Round - On the banks of the Padrón River Plot of 13.391 m² with organic production in progress. Located next to the Padrón River, it enjoys an ideal microclimate for subtropical crops. 300 Cuatro Estaciones lemon trees in full production: continuous harvest and monthly profitability. Also ideal for planting avocados. Complete infrastructure: \* Drip and sprinkler irrigation. \* Community irrigation channel \* Cistern of 150,000 L + additional tank \* Tool shed 100% organic production Immediate income Ready to work or develop your agro-ecological/agro-tourism project Contact us and get to know this productive paradise.