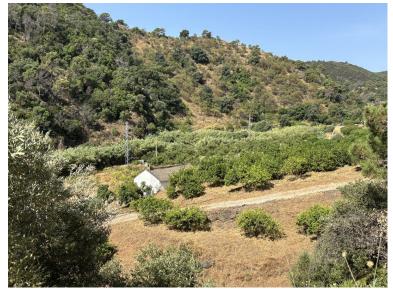

## LAND IN ESTEPONA

Organic Farm with Lemons All Year Round - On the banks of the Padrón River Plot of 13.391 m² with organic production in progress. Located next to the Padrón River, it enjoys an ideal microclimate for subtropical crops. 300 Cuatro Estaciones lemon trees in full production: continuous harvest and monthly profitability. Also ideal for planting avocados. Complete infrastructure: \* Drip and sprinkler irrigation. \* Community irrigation channel \* Cistern of 150,000 L + additional tank \* Tool shed 100% organic production Immediate income Ready to work or develop your agro-ecological/agro-tourism project Contact us and get to know this productive paradise.