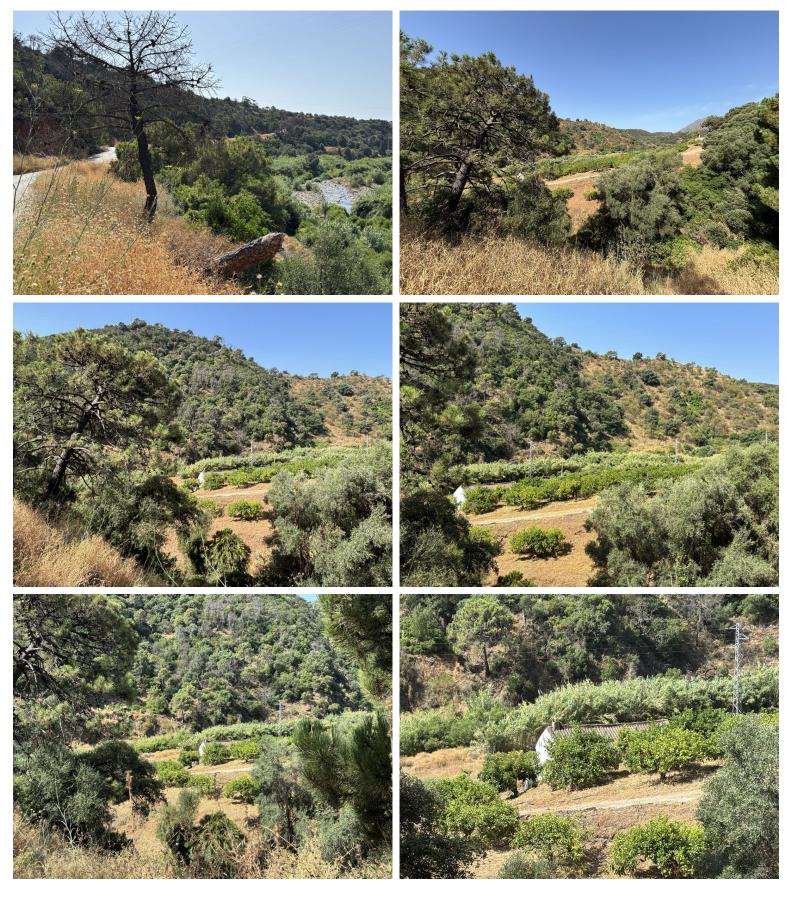

## LAND IN ESTEPONA

Organic Farm with Lemons All Year Round - On the banks of the Padrón River Plot of 13.391 m² with organic production in progress. Located next to the Padrón River, it enjoys an ideal microclimate for subtropical crops. 300 Cuatro Estaciones lemon trees in full production: continuous harvest and monthly profitability. Also ideal for planting avocados. Complete infrastructure: \* Drip and sprinkler irrigation. \* Community irrigation channel \* Cistern of 150,000 L + additional tank \* Tool shed 100% organic production Immediate income Ready to work or develop your agro-ecological/agro-tourism project Contact us and get to know this productive paradise.