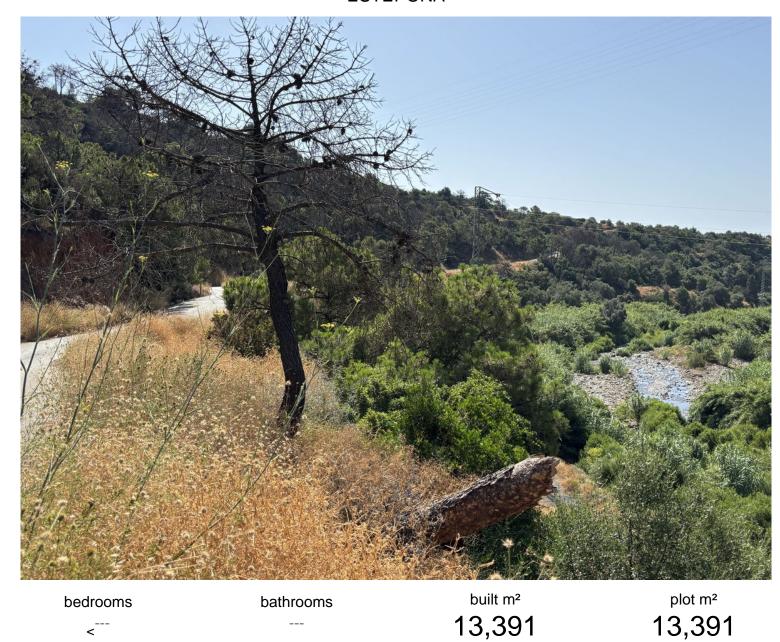

## LAND IN ESTEPONA

Organic Farm with Lemons All Year Round - On the banks of the Padrón River Plot of 13.391 m² with organic production in progress. Located next to the Padrón River, it enjoys an ideal microclimate for subtropical crops. 300 Cuatro Estaciones lemon trees in full production: continuous harvest and monthly profitability. Also ideal for planting avocados. Complete infrastructure: \* Drip and sprinkler irrigation. \* Community irrigation channel \* Cistern of 150,000 L + additional tank \* Tool shed 100% organic production Immediate income Ready to work or develop your agro-ecological/agro-tourism project Contact us and get to know this productive paradise.