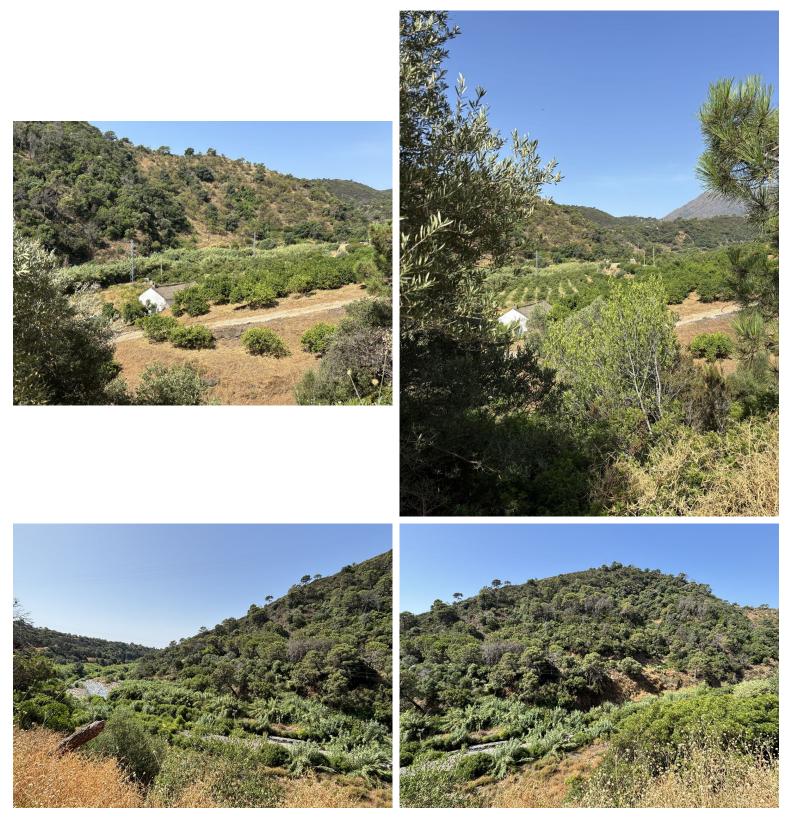

## LAND IN ESTEPONA

Organic Farm with Lemons All Year Round - On the banks of the Padrón River Plot of 13.391 m<sup>2</sup> with organic production in progress. Located next to the Padrón River, it enjoys an ideal microclimate for subtropical crops. 300 Cuatro Estaciones lemon trees in full production: continuous harvest and monthly profitability. Also ideal for planting avocados. Complete infrastructure: \* Drip and sprinkler irrigation. \* Community irrigation channel \* Cistern of 150,000 L + additional tank \* Tool shed 100% organic production Immediate income Ready to work or develop your agro-ecological/agro-tourism project Contact us and get to know this productive paradise.