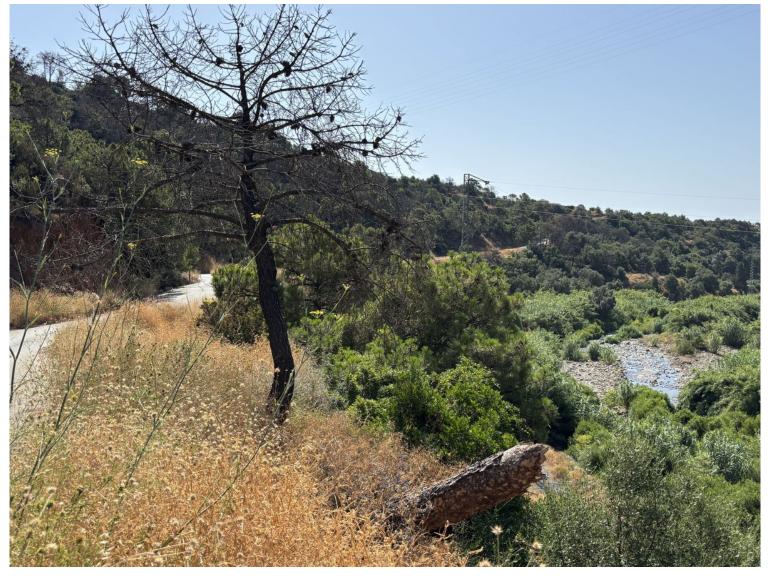

## LAND IN ESTEPONA

Organic Farm with Lemons All Year Round - On the banks of the Padrón River Plot of 13.391 m<sup>2</sup> with organic production in progress. Located next to the Padrón River, it enjoys an ideal microclimate for subtropical crops. 300 Cuatro Estaciones lemon trees in full production: continuous harvest and monthly profitability. Also ideal for planting avocados. Complete infrastructure: \* Drip and sprinkler irrigation. \* Community irrigation channel \* Cistern of 150,000 L + additional tank \* Tool shed 100% organic production Immediate income Ready to work or develop your agro-ecological/agro-tourism project Contact us and get to know this productive paradise.