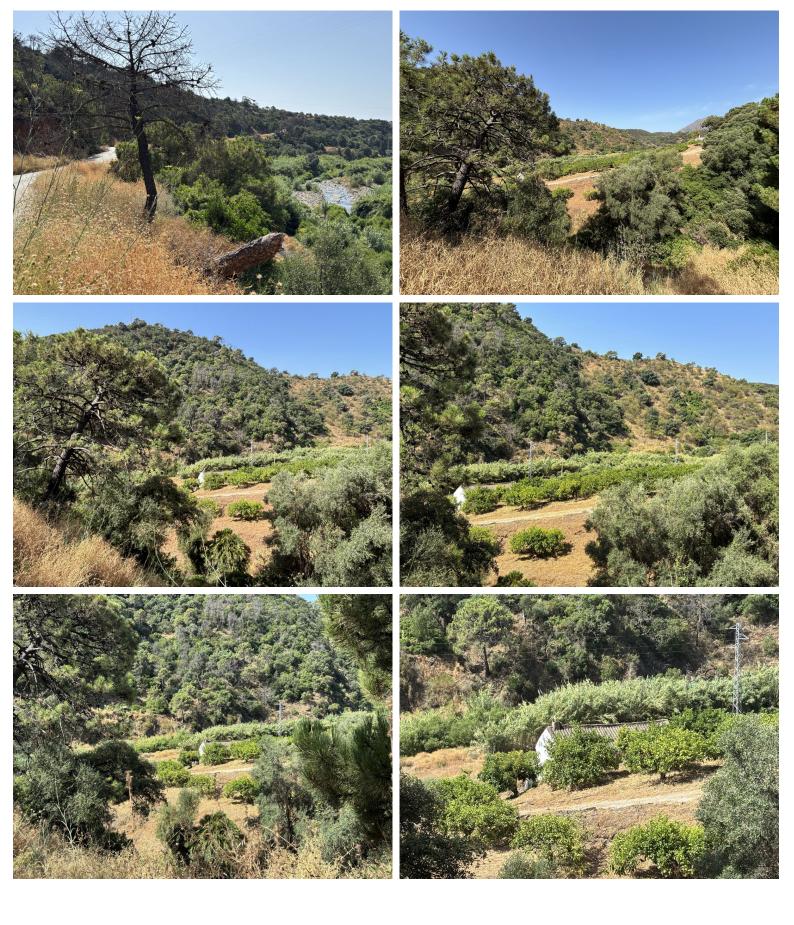

## LAND IN ESTEPONA

Organic Farm with Lemons All Year Round - On the banks of the Padrón River Plot of 13.391 m<sup>2</sup> with organic production in progress. Located next to the Padrón River, it enjoys an ideal microclimate for subtropical crops. 300 Cuatro Estaciones lemon trees in full production: continuous harvest and monthly profitability. Also ideal for planting avocados. Complete infrastructure: \* Drip and sprinkler irrigation. \* Community irrigation channel \* Cistern of 150,000 L + additional tank \* Tool shed 100% organic production Immediate income Ready to work or develop your agro-ecological/agro-tourism project Contact us and get to know this productive paradise.