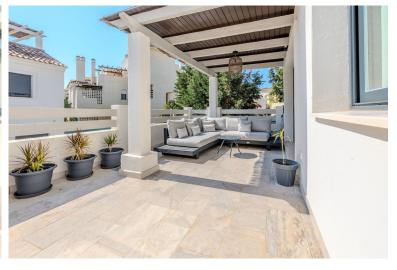

## TERRACED TOWNHOUSE IN ESTEPONA

Located within the exclusive El Campanario area of Estepona, this elegant corner townhouse is part of a peaceful development of just 47 homes. Designed with traditional Andalusian architecture, the property enjoys spacious terraces and an abundance of natural light throughout. Spanning 131.34 m² across three levels, the townhouse features three bedrooms, two bathrooms, a guest toilet, a bright living-dining area, and a fully equipped kitchen. Outdoor spaces include a welcoming entrance terrace, a second terrace off the main living area, and a rooftop solarium with a pergola—ideal for relaxing or entertaining. The home also includes a basement, two private parking spaces, and a storage room. Residents of this charming complex have access to beautifully landscaped gardens and a communal swimming pool. Ideally situated, the property is just 5 minutes from San Pedro Alcántara, 15 minut...