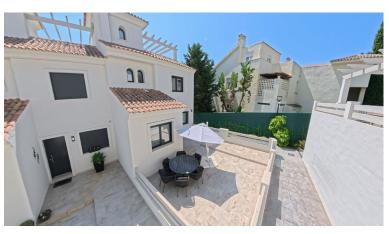

## **ESTEPONA**

bedrooms bathrooms built  $m^2$  terrace  $m^2$  3 131 79

## TERRACED TOWNHOUSE IN ESTEPONA

Located within the exclusive El Campanario area of Estepona, this elegant corner townhouse is part of a peaceful development of just 47 homes. Designed with traditional Andalusian architecture, the property enjoys spacious terraces and an abundance of natural light throughout. Spanning 131.34 m² across three levels, the townhouse features three bedrooms, two bathrooms, a guest toilet, a bright living-dining area, and a fully equipped kitchen. Outdoor spaces include a welcoming entrance terrace, a second terrace off the main living area, and a rooftop solarium with a pergola—ideal for relaxing or entertaining. The home also includes a basement, two private parking spaces, and a storage room. Residents of this charming complex have access to beautifully landscaped gardens and a communal swimming pool. Ideally situated, the property is just 5 minutes from San Pedro Alcántara, 15 minut...