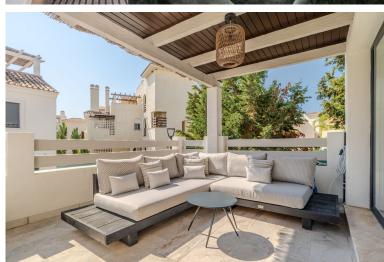

## TERRACED TOWNHOUSE IN ESTEPONA

Located within the exclusive El Campanario area of Estepona, this elegant corner townhouse is part of a peaceful development of just 47 homes. Designed with traditional Andalusian architecture, the property enjoys spacious terraces and an abundance of natural light throughout. Spanning 131.34 m² across three levels, the townhouse features three bedrooms, two bathrooms, a guest toilet, a bright living-dining area, and a fully equipped kitchen. Outdoor spaces include a welcoming entrance terrace, a second terrace off the main living area, and a rooftop solarium with a pergola—ideal for relaxing or entertaining. The home also includes a basement, two private parking spaces, and a storage room. Residents of this charming complex have access to beautifully landscaped gardens and a communal swimming pool. Ideally situated, the property is just 5 minutes from San Pedro Alcántara, 15 minut...