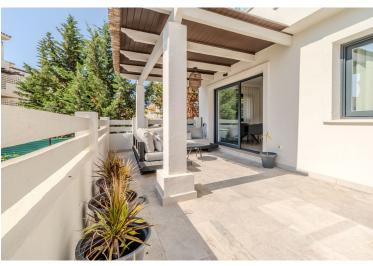

## TERRACED TOWNHOUSE IN ESTEPONA

Located within the exclusive El Campanario area of Estepona, this elegant corner townhouse is part of a peaceful development of just 47 homes. Designed with traditional Andalusian architecture, the property enjoys spacious terraces and an abundance of natural light throughout. Spanning 131.34 m² across three levels, the townhouse features three bedrooms, two bathrooms, a guest toilet, a bright living-dining area, and a fully equipped kitchen. Outdoor spaces include a welcoming entrance terrace, a second terrace off the main living area, and a rooftop solarium with a pergola—ideal for relaxing or entertaining. The home also includes a basement, two private parking spaces, and a storage room. Residents of this charming complex have access to beautifully landscaped gardens and a communal swimming pool. Ideally situated, the property is just 5 minutes from San Pedro Alcántara, 15 minut...