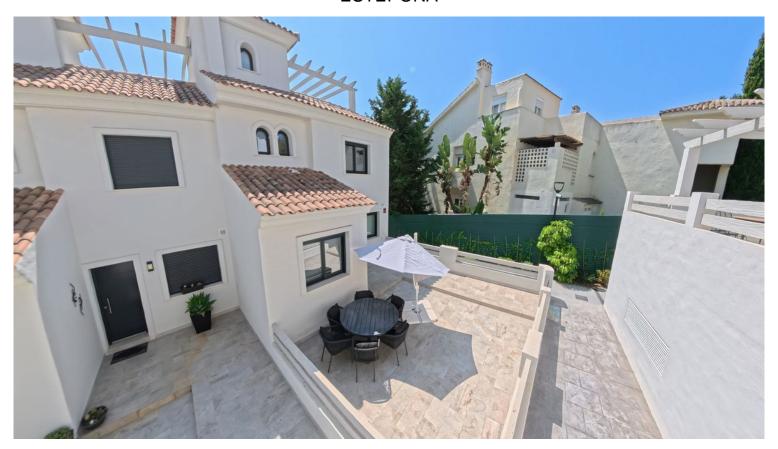

## **ESTEPONA**

bedrooms bathrooms built  $m^2$  terrace  $m^2$  3 131 79

## TERRACED TOWNHOUSE IN ESTEPONA

Located within the exclusive El Campanario area of Estepona, this elegant corner townhouse is part of a peaceful development of just 47 homes. Designed with traditional Andalusian architecture, the property enjoys spacious terraces and an abundance of natural light throughout. Spanning 131.34 m² across three levels, the townhouse features three bedrooms, two bathrooms, a guest toilet, a bright living-dining area, and a fully equipped kitchen. Outdoor spaces include a welcoming entrance terrace, a second terrace off the main living area, and a rooftop solarium with a pergola—ideal for relaxing or entertaining. The home also includes a basement, two private parking spaces, and a storage room. Residents of this charming complex have access to beautifully landscaped gardens and a communal swimming pool. Ideally situated, the property is just 5 minutes from San Pedro Alcántara, 15 minut...