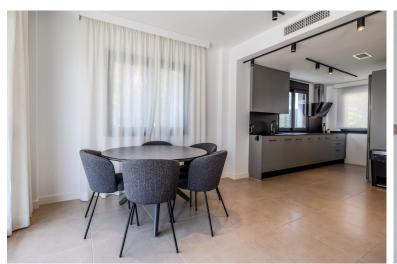

## TERRACED TOWNHOUSE IN ESTEPONA

Located within the exclusive El Campanario area of Estepona, this elegant corner townhouse is part of a peaceful development of just 47 homes. Designed with traditional Andalusian architecture, the property enjoys spacious terraces and an abundance of natural light throughout. Spanning 131.34 m² across three levels, the townhouse features three bedrooms, two bathrooms, a guest toilet, a bright living-dining area, and a fully equipped kitchen. Outdoor spaces include a welcoming entrance terrace, a second terrace off the main living area, and a rooftop solarium with a pergola—ideal for relaxing or entertaining. The home also includes a basement, two private parking spaces, and a storage room. Residents of this charming complex have access to beautifully landscaped gardens and a communal swimming pool. Ideally situated, the property is just 5 minutes from San Pedro Alcántara, 15 minut...