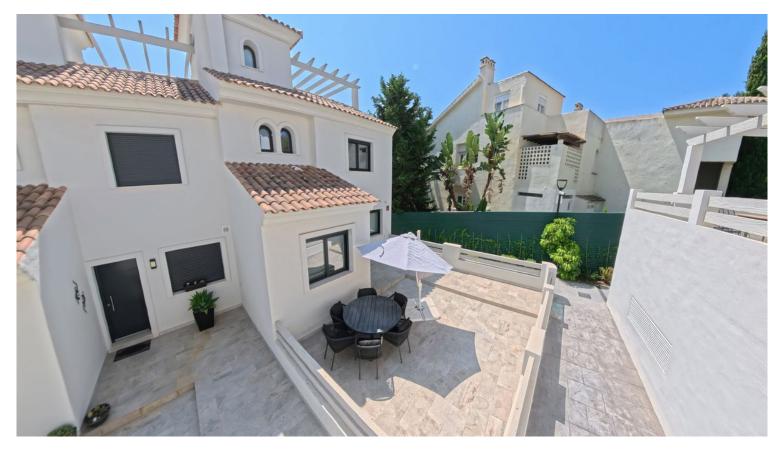

## TERRACED TOWNHOUSE IN ESTEPONA

Located within the exclusive El Campanario area of Estepona, this elegant corner townhouse is part of a peaceful development of just 47 homes. Designed with traditional Andalusian architecture, the property enjoys spacious terraces and an abundance of natural light throughout. Spanning 131.34 m² across three levels, the townhouse features three bedrooms, two bathrooms, a guest toilet, a bright living-dining area, and a fully equipped kitchen. Outdoor spaces include a welcoming entrance terrace, a second terrace off the main living area, and a rooftop solarium with a pergola—ideal for relaxing or entertaining. The home also includes a basement, two private parking spaces, and a storage room. Residents of this charming complex have access to beautifully landscaped gardens and a communal swimming pool. Ideally situated, the property is just 5 minutes from San Pedro Alcántara, 15 minut...