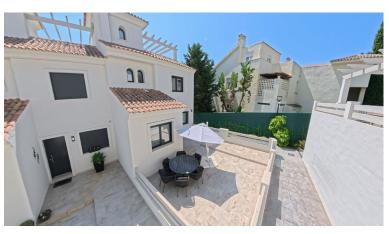

## TERRACED TOWNHOUSE IN ESTEPONA

Located within the exclusive El Campanario area of Estepona, this elegant corner townhouse is part of a peaceful development of just 47 homes. Designed with traditional Andalusian architecture, the property enjoys spacious terraces and an abundance of natural light throughout. Spanning 131.34 m² across three levels, the townhouse features three bedrooms, two bathrooms, a guest toilet, a bright living-dining area, and a fully equipped kitchen. Outdoor spaces include a welcoming entrance terrace, a second terrace off the main living area, and a rooftop solarium with a pergola—ideal for relaxing or entertaining. The home also includes a basement, two private parking spaces, and a storage room. Residents of this charming complex have access to beautifully landscaped gardens and a communal swimming pool. Ideally situated, the property is just 5 minutes from San Pedro Alcántara, 15 minut...