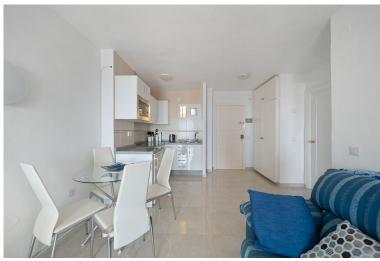

## PENTHOUSE IN BENALMADENA COSTA

Exceptional 10th Floor Apartment with Panoramic Sea & Marina Views | Minerva Building, Benalmádena Turnkey, South-Facing & Immaculately maintained. This breathtaking apartment, perched high on the 10th floor of the sought-after Minerva building, is a rare opportunity to own a slice of paradise on the Costa del Sol. Fully renovated and move-in ready, the home is perfectly positioned to enjoy some of the most spectacular views in the area — from the vibrant Benalmádena Marina and shimmering Mediterranean Sea to the snow-capped peaks of the Sierra Nevada in winter. Bright and welcoming, the apartment boasts a spacious and airy living area that opens directly onto a south-facing balcony with uninterrupted views. Whether you're enjoying a morning coffee or watching the sun set over the water, this setting is nothing short of magical. The stylish, modern kitchen flows seamlessl...