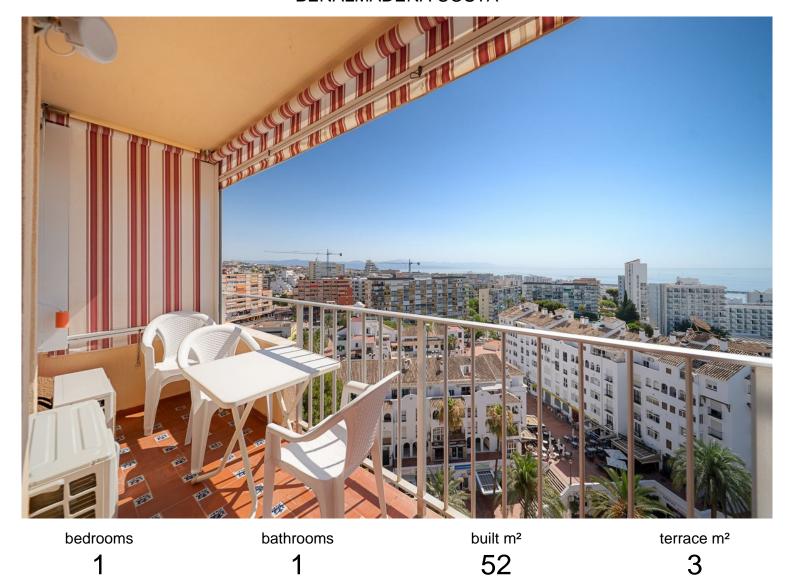

## PENTHOUSE IN BENALMADENA COSTA

Exceptional 10th Floor Apartment with Panoramic Sea & Marina Views | Minerva Building, Benalmádena Turnkey, South-Facing & Immaculately maintained. This breathtaking apartment, perched high on the 10th floor of the sought-after Minerva building, is a rare opportunity to own a slice of paradise on the Costa del Sol. Fully renovated and move-in ready, the home is perfectly positioned to enjoy some of the most spectacular views in the area — from the vibrant Benalmádena Marina and shimmering Mediterranean Sea to the snow-capped peaks of the Sierra Nevada in winter. Bright and welcoming, the apartment boasts a spacious and airy living area that opens directly onto a south-facing balcony with uninterrupted views. Whether you're enjoying a morning coffee or watching the sun set over the water, this setting is nothing short of magical. The stylish, modern kitchen flows seamlessl...