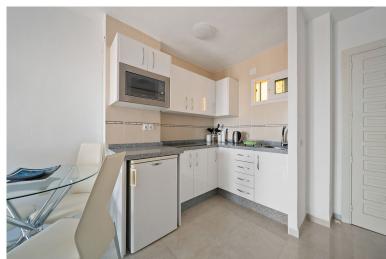

## PENTHOUSE IN BENALMADENA COSTA

Exceptional 10th Floor Apartment with Panoramic Sea & Marina Views | Minerva Building, Benalmádena Turnkey, South-Facing & Immaculately maintained. This breathtaking apartment, perched high on the 10th floor of the sought-after Minerva building, is a rare opportunity to own a slice of paradise on the Costa del Sol. Fully renovated and move-in ready, the home is perfectly positioned to enjoy some of the most spectacular views in the area — from the vibrant Benalmádena Marina and shimmering Mediterranean Sea to the snow-capped peaks of the Sierra Nevada in winter. Bright and welcoming, the apartment boasts a spacious and airy living area that opens directly onto a south-facing balcony with uninterrupted views. Whether you're enjoying a morning coffee or watching the sun set over the water, this setting is nothing short of magical. The stylish, modern kitchen flows seamlessl...