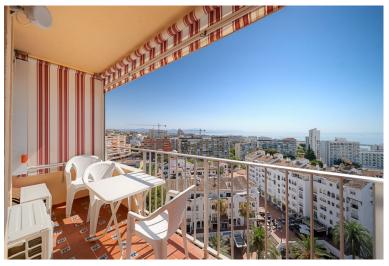

## PENTHOUSE IN BENALMADENA COSTA

Exceptional 10th Floor Apartment with Panoramic Sea & Marina Views | Minerva Building, Benalmádena Turnkey, South-Facing & Immaculately maintained. This breathtaking apartment, perched high on the 10th floor of the sought-after Minerva building, is a rare opportunity to own a slice of paradise on the Costa del Sol. Fully renovated and move-in ready, the home is perfectly positioned to enjoy some of the most spectacular views in the area — from the vibrant Benalmádena Marina and shimmering Mediterranean Sea to the snow-capped peaks of the Sierra Nevada in winter. Bright and welcoming, the apartment boasts a spacious and airy living area that opens directly onto a south-facing balcony with uninterrupted views. Whether you're enjoying a morning coffee or watching the sun set over the water, this setting is nothing short of magical. The stylish, modern kitchen flows seamlessl...