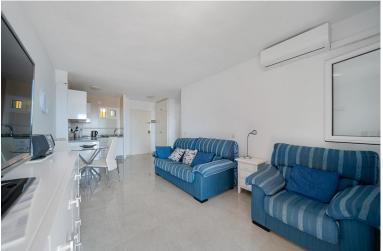

## PENTHOUSE IN BENALMADENA COSTA

Exceptional 10th Floor Apartment with Panoramic Sea & Marina Views | Minerva Building, Benalmádena Turnkey, South-Facing & Immaculately maintained. This breathtaking apartment, perched high on the 10th floor of the sought-after Minerva building, is a rare opportunity to own a slice of paradise on the Costa del Sol. Fully renovated and move-in ready, the home is perfectly positioned to enjoy some of the most spectacular views in the area — from the vibrant Benalmádena Marina and shimmering Mediterranean Sea to the snow-capped peaks of the Sierra Nevada in winter. Bright and welcoming, the apartment boasts a spacious and airy living area that opens directly onto a south-facing balcony with uninterrupted views. Whether you're enjoying a morning coffee or watching the sun set over the water, this setting is nothing short of magical. The stylish, modern kitchen flows seamlessl...