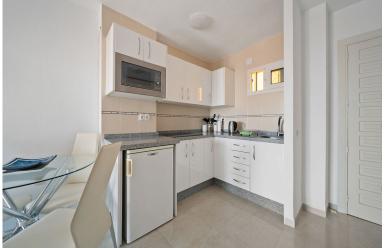

## PENTHOUSE IN BENALMADENA COSTA

Exceptional 10th Floor Apartment with Panoramic Sea & Marina Views | Minerva Building, Benalmádena Turnkey, South-Facing & Immaculately maintained. This breathtaking apartment, perched high on the 10th floor of the sought-after Minerva building, is a rare opportunity to own a slice of paradise on the Costa del Sol. Fully renovated and move-in ready, the home is perfectly positioned to enjoy some of the most spectacular views in the area — from the vibrant Benalmádena Marina and shimmering Mediterranean Sea to the snow-capped peaks of the Sierra Nevada in winter. Bright and welcoming, the apartment boasts a spacious and airy living area that opens directly onto a south-facing balcony with uninterrupted views. Whether you're enjoying a morning coffee or watching the sun set over the water, this setting is nothing short of magical. The stylish, modern kitchen flows seamlessl...