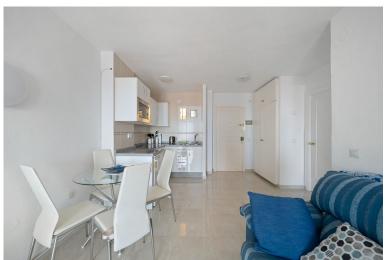

## PENTHOUSE IN BENALMADENA COSTA

Exceptional 10th Floor Apartment with Panoramic Sea & Marina Views | Minerva Building, Benalmádena Turnkey, South-Facing & Immaculately maintained. This breathtaking apartment, perched high on the 10th floor of the sought-after Minerva building, is a rare opportunity to own a slice of paradise on the Costa del Sol. Fully renovated and move-in ready, the home is perfectly positioned to enjoy some of the most spectacular views in the area — from the vibrant Benalmádena Marina and shimmering Mediterranean Sea to the snow-capped peaks of the Sierra Nevada in winter. Bright and welcoming, the apartment boasts a spacious and airy living area that opens directly onto a south-facing balcony with uninterrupted views. Whether you're enjoying a morning coffee or watching the sun set over the water, this setting is nothing short of magical. The stylish, modern kitchen flows seamlessl...