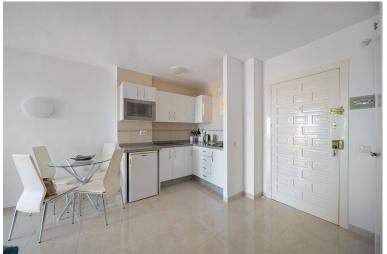

## PENTHOUSE IN BENALMADENA COSTA

Exceptional 10th Floor Apartment with Panoramic Sea & Marina Views | Minerva Building, Benalmádena Turnkey, South-Facing & Immaculately maintained. This breathtaking apartment, perched high on the 10th floor of the sought-after Minerva building, is a rare opportunity to own a slice of paradise on the Costa del Sol. Fully renovated and move-in ready, the home is perfectly positioned to enjoy some of the most spectacular views in the area — from the vibrant Benalmádena Marina and shimmering Mediterranean Sea to the snow-capped peaks of the Sierra Nevada in winter. Bright and welcoming, the apartment boasts a spacious and airy living area that opens directly onto a south-facing balcony with uninterrupted views. Whether you're enjoying a morning coffee or watching the sun set over the water, this setting is nothing short of magical. The stylish, modern kitchen flows seamlessl...