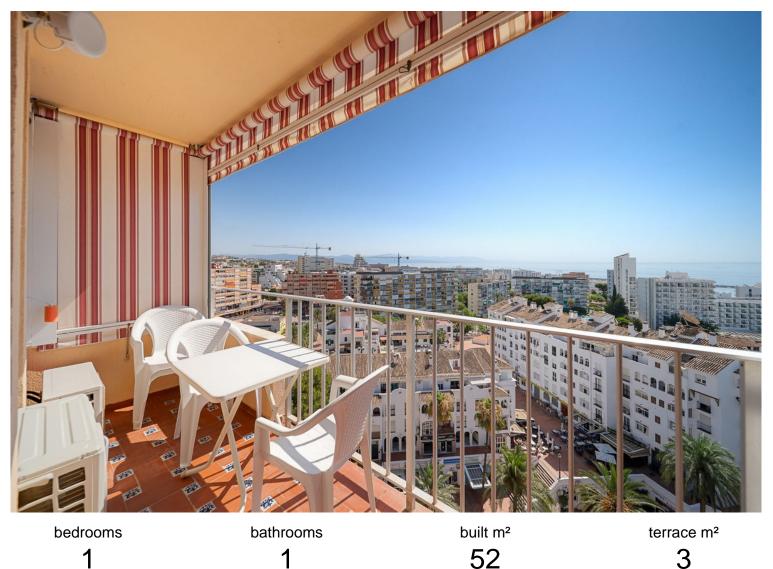

## PENTHOUSE IN BENALMADENA COSTA

Exceptional 10th Floor Apartment with Panoramic Sea & Marina Views | Minerva Building, Benalmádena Turnkey, South-Facing & Immaculately maintained. This breathtaking apartment, perched high on the 10th floor of the sought-after Minerva building, is a rare opportunity to own a slice of paradise on the Costa del Sol. Fully renovated and move-in ready, the home is perfectly positioned to enjoy some of the most spectacular views in the area — from the vibrant Benalmádena Marina and shimmering Mediterranean Sea to the snow-capped peaks of the Sierra Nevada in winter. Bright and welcoming, the apartment boasts a spacious and airy living area that opens directly onto a south-facing balcony with uninterrupted views. Whether you're enjoying a morning coffee or watching the sun set over the water, this setting is nothing short of magical. The stylish, modern kitchen flows seamlessl...