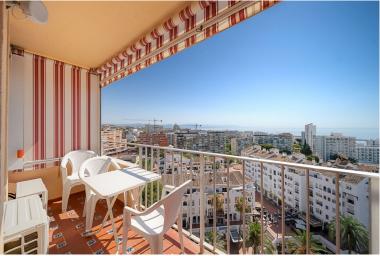

## PENTHOUSE IN BENALMADENA COSTA

Exceptional 10th Floor Apartment with Panoramic Sea & Marina Views | Minerva Building, Benalmádena Turnkey, South-Facing & Immaculately maintained. This breathtaking apartment, perched high on the 10th floor of the sought-after Minerva building, is a rare opportunity to own a slice of paradise on the Costa del Sol. Fully renovated and move-in ready, the home is perfectly positioned to enjoy some of the most spectacular views in the area — from the vibrant Benalmádena Marina and shimmering Mediterranean Sea to the snow-capped peaks of the Sierra Nevada in winter. Bright and welcoming, the apartment boasts a spacious and airy living area that opens directly onto a south-facing balcony with uninterrupted views. Whether you're enjoying a morning coffee or watching the sun set over the water, this setting is nothing short of magical. The stylish, modern kitchen flows seamlessl...