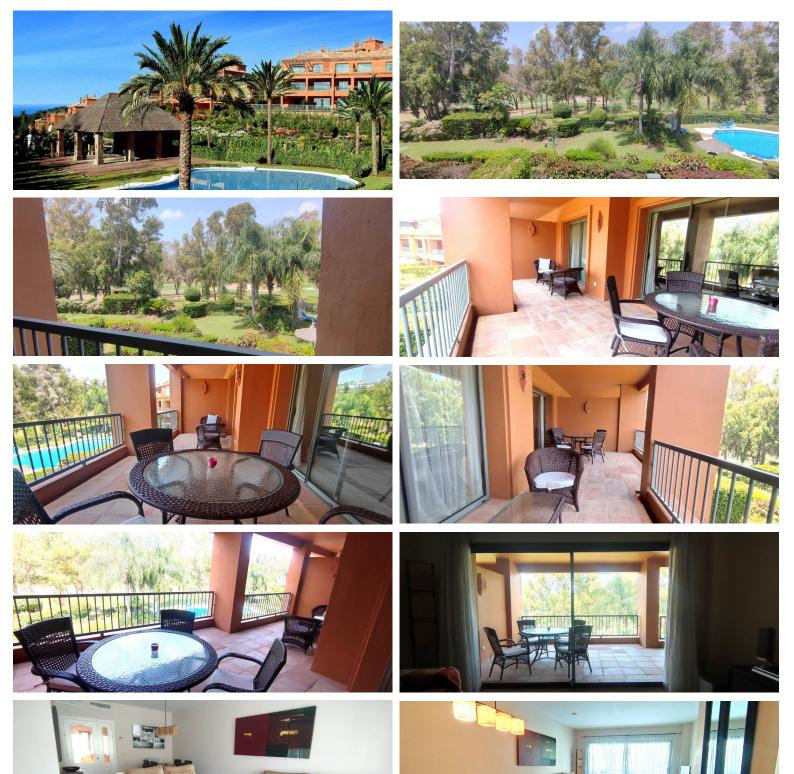

## APARTMENT IN ATALAYA

Appartement in the spectacular Benatalaya urbanization, consisting of 20.000m2 of gardens, divided into small blocks of Mediterranean architecture, with several swimming pools, spa, gymnasium and 24 hour security. This flat overlooks the prestigious Atalaya golf course. Carefully maintained, the property has two bedrooms and two bathrooms, one of them ensuite, kitchen with utility room and a large terrace of 28m2. There is also a private garage space and storage room. The location of this urbanisation is excellent as it benefits from having all the basic services in the immediate vicinity, such as supermarket, cafeteria, international school and a small shopping centre soon to be opened, all of which can be easily reached on foot. The beach is less than 10 minutes away by car and the famous Port of José Banús is 15 minutes away. And both Estepona and Marbella are practically equidistan...