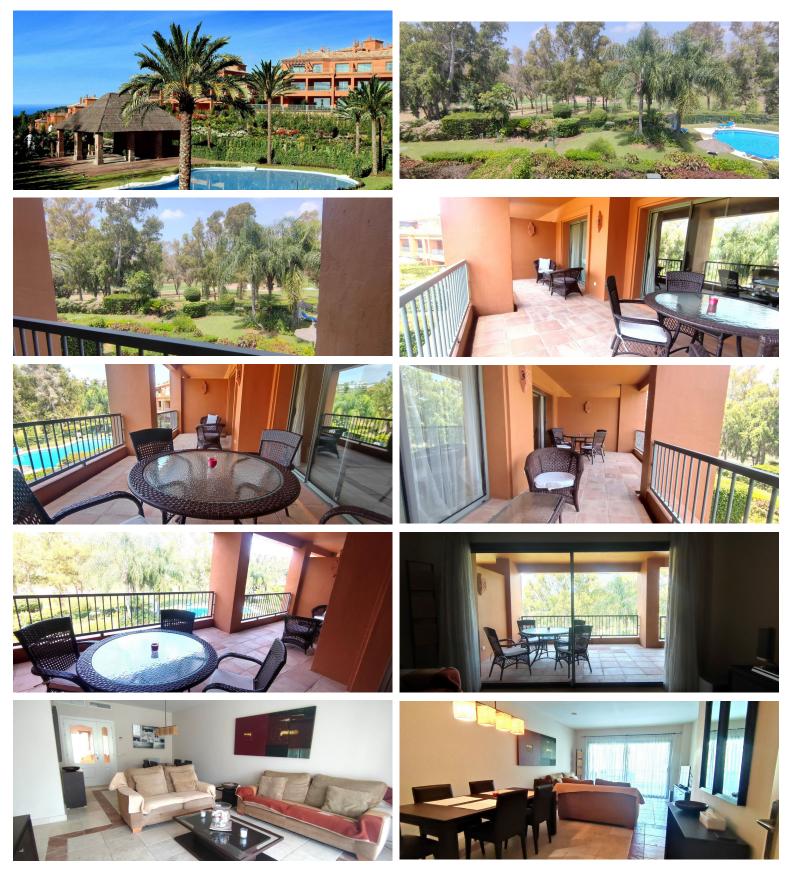

## APARTMENT IN ATALAYA

Appartement in the spectacular Benatalaya urbanization, consisting of 20.000m2 of gardens, divided into small blocks of Mediterranean architecture, with several swimming pools, spa, gymnasium and 24 hour security. This flat overlooks the prestigious Atalaya golf course. Carefully maintained, the property has two bedrooms and two bathrooms, one of them ensuite, kitchen with utility room and a large terrace of 28m2. There is also a private garage space and storage room. The location of this urbanisation is excellent as it benefits from having all the basic services in the immediate vicinity, such as supermarket, cafeteria, international school and a small shopping centre soon to be opened, all of which can be easily reached on foot. The beach is less than 10 minutes away by car and the famous Port of José Banús is 15 minutes away. And both Estepona and Marbella are practically equidistan...