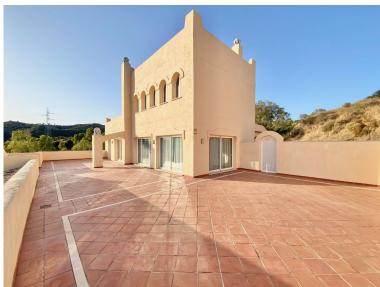

## PENTHOUSE IN ELVIRIA

Large Duplex Penthouse in Elviria, Marbella. Apartment with 140 m2 inside and 210 m2 terrace features 3 bedrooms, the master bedroom is on the second floor and features an ensuite bathroom, a cloakroom, and a terrace, A fully equipped kitchen, 2 bathrooms, a guest toilet, and a living room with access to a huge southwest-facing terrace with incredible panoramic views of the sea and mountains. This gated community with 24-hour security features 4 large pools, 4 small pools, and extensive garden areas. 10 minutes from the beach and shopping areas.