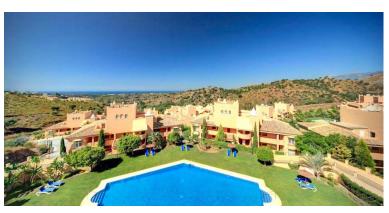

## PENTHOUSE IN ELVIRIA

Large Duplex Penthouse in Elviria, Marbella. Apartment with 140 m2 inside and 210 m2 terrace features 3 bedrooms, the master bedroom is on the second floor and features an ensuite bathroom, a cloakroom, and a terrace, A fully equipped kitchen, 2 bathrooms, a guest toilet, and a living room with access to a huge southwest-facing terrace with incredible panoramic views of the sea and mountains. This gated community with 24-hour security features 4 large pools, 4 small pools, and extensive garden areas. 10 minutes from the beach and shopping areas.