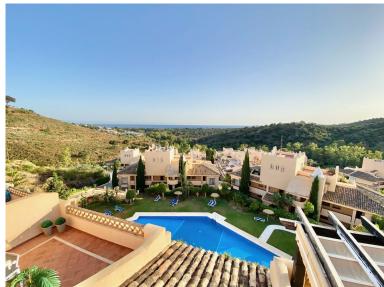

## PENTHOUSE IN ELVIRIA

Large Duplex Penthouse in Elviria, Marbella. Apartment with 140 m2 inside and 210 m2 terrace features 3 bedrooms, the master bedroom is on the second floor and features an ensuite bathroom, a cloakroom, and a terrace, A fully equipped kitchen, 2 bathrooms, a guest toilet, and a living room with access to a huge southwest-facing terrace with incredible panoramic views of the sea and mountains. This gated community with 24-hour security features 4 large pools, 4 small pools, and extensive garden areas. 10 minutes from the beach and shopping areas.