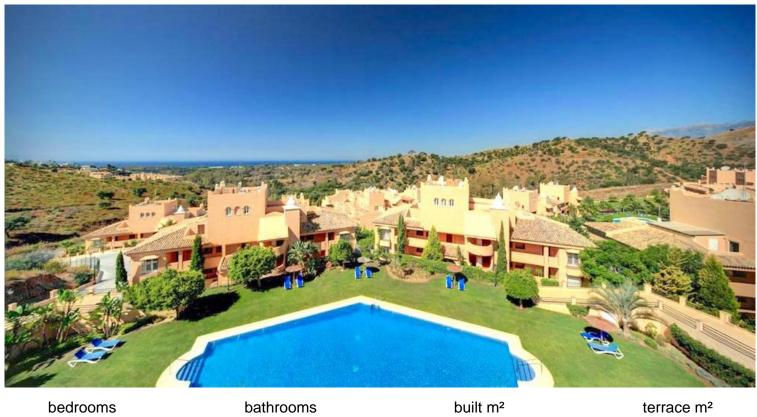

## **ELVIRIA**

bedrooms bathrooms built  $m^2$  terrace  $m^2$   $m^2$  m

## PENTHOUSE IN ELVIRIA

Large Duplex Penthouse in Elviria, Marbella. Apartment with 140 m2 inside and 210 m2 terrace features 3 bedrooms, the master bedroom is on the second floor and features an ensuite bathroom, a cloakroom, and a terrace, A fully equipped kitchen, 2 bathrooms, a guest toilet, and a living room with access to a huge southwest-facing terrace with incredible panoramic views of the sea and mountains. This gated community with 24-hour security features 4 large pools, 4 small pools, and extensive garden areas. 10 minutes from the beach and shopping areas.