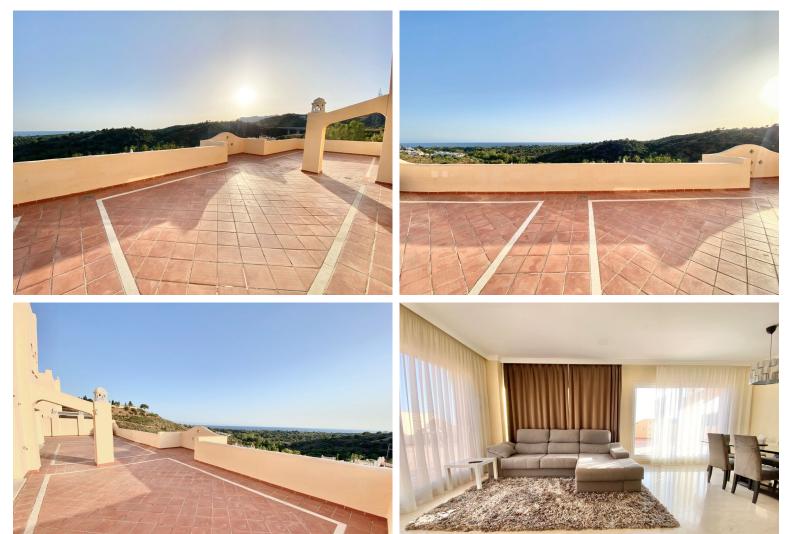

## PENTHOUSE IN ELVIRIA

Large Duplex Penthouse in Elviria, Marbella. Apartment with 140 m2 inside and 210 m2 terrace features 3 bedrooms, the master bedroom is on the second floor and features an ensuite bathroom, a cloakroom, and a terrace, A fully equipped kitchen, 2 bathrooms, a guest toilet, and a living room with access to a huge southwest-facing terrace with incredible panoramic views of the sea and mountains. This gated community with 24-hour security features 4 large pools, 4 small pools, and extensive garden areas. 10 minutes from the beach and shopping areas.