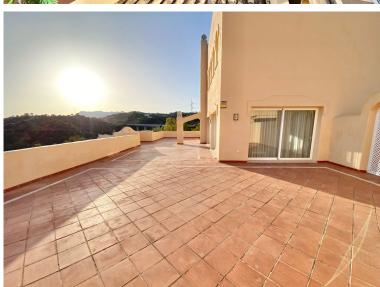

## PENTHOUSE IN ELVIRIA

Large Duplex Penthouse in Elviria, Marbella. Apartment with 140 m2 inside and 210 m2 terrace features 3 bedrooms, the master bedroom is on the second floor and features an ensuite bathroom, a cloakroom, and a terrace, A fully equipped kitchen, 2 bathrooms, a guest toilet, and a living room with access to a huge southwest-facing terrace with incredible panoramic views of the sea and mountains. This gated community with 24-hour security features 4 large pools, 4 small pools, and extensive garden areas. 10 minutes from the beach and shopping areas.