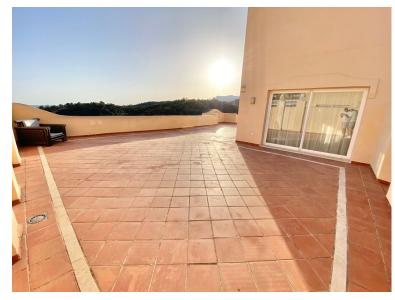

## PENTHOUSE IN ELVIRIA

Large Duplex Penthouse in Elviria, Marbella. Apartment with 140 m2 inside and 210 m2 terrace features 3 bedrooms, the master bedroom is on the second floor and features an ensuite bathroom, a cloakroom, and a terrace, A fully equipped kitchen, 2 bathrooms, a guest toilet, and a living room with access to a huge southwest-facing terrace with incredible panoramic views of the sea and mountains. This gated community with 24-hour security features 4 large pools, 4 small pools, and extensive garden areas. 10 minutes from the beach and shopping areas.