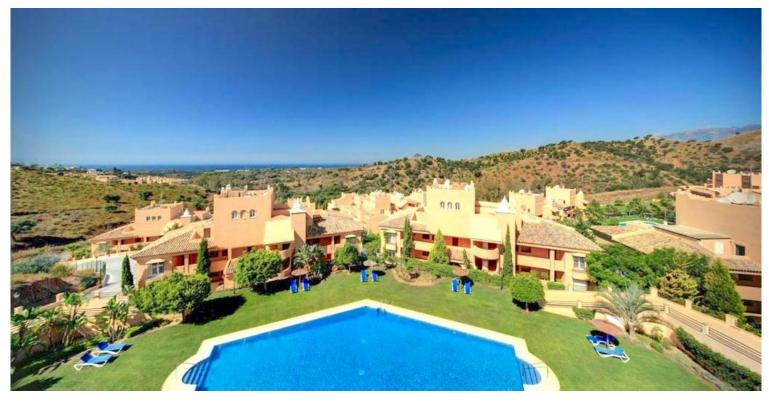

## PENTHOUSE IN ELVIRIA

Large Duplex Penthouse in Elviria, Marbella. Apartment with 140 m2 inside and 210 m2 terrace features 3 bedrooms, the master bedroom is on the second floor and features an ensuite bathroom, a cloakroom, and a terrace, A fully equipped kitchen, 2 bathrooms, a guest toilet, and a living room with access to a huge southwest-facing terrace with incredible panoramic views of the sea and mountains. This gated community with 24-hour security features 4 large pools, 4 small pools, and extensive garden areas. 10 minutes from the beach and shopping areas.