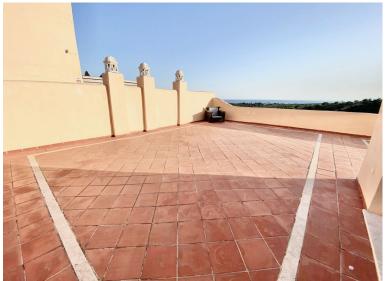

## PENTHOUSE IN ELVIRIA

Large Duplex Penthouse in Elviria, Marbella. Apartment with 140 m2 inside and 210 m2 terrace features 3 bedrooms, the master bedroom is on the second floor and features an ensuite bathroom, a cloakroom, and a terrace, A fully equipped kitchen, 2 bathrooms, a guest toilet, and a living room with access to a huge southwest-facing terrace with incredible panoramic views of the sea and mountains. This gated community with 24-hour security features 4 large pools, 4 small pools, and extensive garden areas. 10 minutes from the beach and shopping areas.