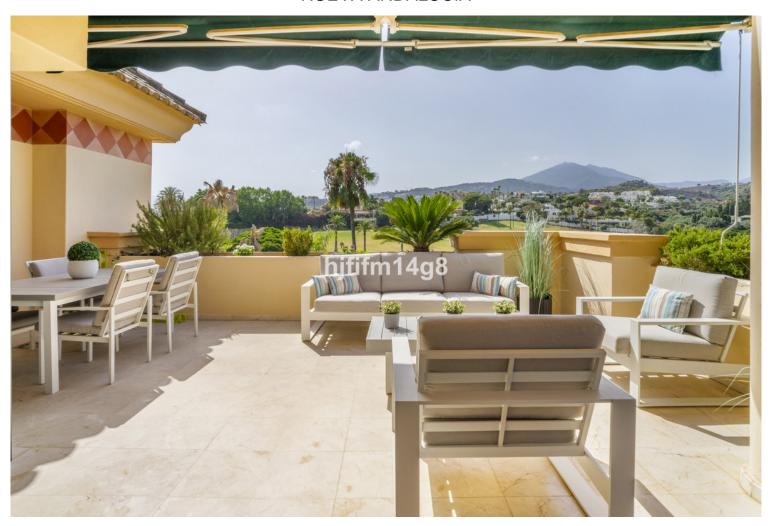

## PENTHOUSE IN NUEVA ANDALUCÍA

Welcome to this bright and spacious 2-bedroom penthouse in the sought-after Lorcrigolf community, perfectly positioned next to the golf course and offering spectacular views of La Concha Mountain. As you enter the property, you're greeted by a generous hallway leading to a modern, sunlit kitchen with direct access to the main terrace – ideal for al fresco dining or morning coffee surrounded by lush greenery. The living room is the heart of the home, boasting floor-to-ceiling windows that flood the space with natural light and offer breathtaking panoramic views. Enjoy seamless indoor-outdoor living with access to two terraces – a cozy south-facing terrace and a spacious northeast-facing terrace overlooking the golf course and the iconic mountain backdrop. Also on the entrance level, you'll find a guest toilet and stairs leading up to the first floor, where you'll find t...