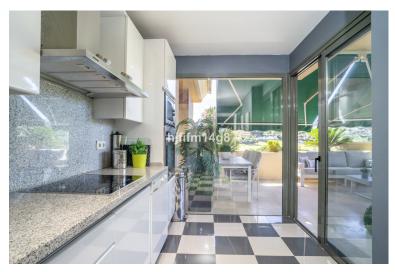

## PENTHOUSE IN NUEVA ANDALUCÍA

Welcome to this bright and spacious 2-bedroom penthouse in the sought-after Lorcrigolf community, perfectly positioned next to the golf course and offering spectacular views of La Concha Mountain. As you enter the property, you're greeted by a generous hallway leading to a modern, sunlit kitchen with direct access to the main terrace – ideal for al fresco dining or morning coffee surrounded by lush greenery. The living room is the heart of the home, boasting floor-to-ceiling windows that flood the space with natural light and offer breathtaking panoramic views. Enjoy seamless indoor-outdoor living with access to two terraces – a cozy south-facing terrace and a spacious northeast-facing terrace overlooking the golf course and the iconic mountain backdrop. Also on the entrance level, you'll find a guest toilet and stairs leading up to the first floor, where you'll find t...