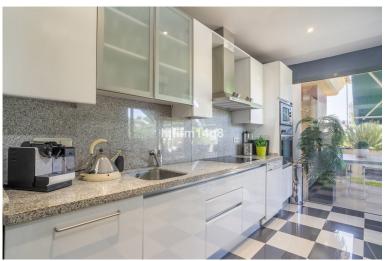

## PENTHOUSE IN NUEVA ANDALUCÍA

Welcome to this bright and spacious 2-bedroom penthouse in the sought-after Lorcrigolf community, perfectly positioned next to the golf course and offering spectacular views of La Concha Mountain. As you enter the property, you're greeted by a generous hallway leading to a modern, sunlit kitchen with direct access to the main terrace – ideal for al fresco dining or morning coffee surrounded by lush greenery. The living room is the heart of the home, boasting floor-to-ceiling windows that flood the space with natural light and offer breathtaking panoramic views. Enjoy seamless indoor-outdoor living with access to two terraces – a cozy south-facing terrace and a spacious northeast-facing terrace overlooking the golf course and the iconic mountain backdrop. Also on the entrance level, you'll find a guest toilet and stairs leading up to the first floor, where you'll find t...