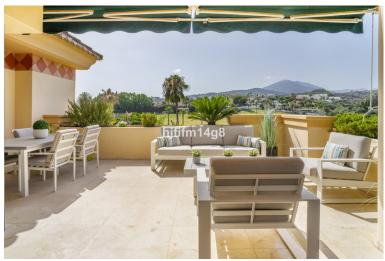

## PENTHOUSE IN NUEVA ANDALUCÍA

Welcome to this bright and spacious 2-bedroom penthouse in the sought-after Lorcrigolf community, perfectly positioned next to the golf course and offering spectacular views of La Concha Mountain. As you enter the property, you're greeted by a generous hallway leading to a modern, sunlit kitchen with direct access to the main terrace – ideal for al fresco dining or morning coffee surrounded by lush greenery. The living room is the heart of the home, boasting floor-to-ceiling windows that flood the space with natural light and offer breathtaking panoramic views. Enjoy seamless indoor-outdoor living with access to two terraces – a cozy south-facing terrace and a spacious northeast-facing terrace overlooking the golf course and the iconic mountain backdrop. Also on the entrance level, you'll find a guest toilet and stairs leading up to the first floor, where you'll find t...