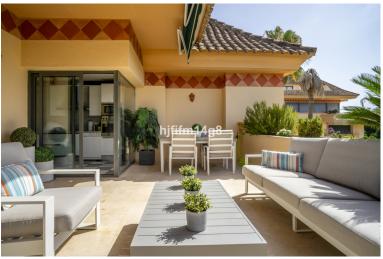

## PENTHOUSE IN NUEVA ANDALUCÍA

Welcome to this bright and spacious 2-bedroom penthouse in the sought-after Lorcrigolf community, perfectly positioned next to the golf course and offering spectacular views of La Concha Mountain. As you enter the property, you're greeted by a generous hallway leading to a modern, sunlit kitchen with direct access to the main terrace – ideal for al fresco dining or morning coffee surrounded by lush greenery. The living room is the heart of the home, boasting floor-to-ceiling windows that flood the space with natural light and offer breathtaking panoramic views. Enjoy seamless indoor-outdoor living with access to two terraces – a cozy south-facing terrace and a spacious northeast-facing terrace overlooking the golf course and the iconic mountain backdrop. Also on the entrance level, you'll find a guest toilet and stairs leading up to the first floor, where you'll find t...