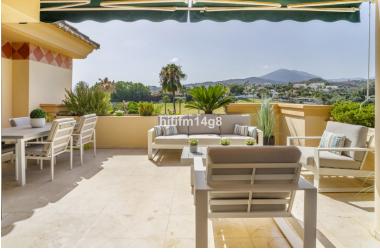

## PENTHOUSE IN NUEVA ANDALUCÍA

Welcome to this bright and spacious 2-bedroom penthouse in the sought-after Lorcrigolf community, perfectly positioned next to the golf course and offering spectacular views of La Concha Mountain. As you enter the property, you're greeted by a generous hallway leading to a modern, sunlit kitchen with direct access to the main terrace – ideal for al fresco dining or morning coffee surrounded by lush greenery. The living room is the heart of the home, boasting floor-to-ceiling windows that flood the space with natural light and offer breathtaking panoramic views. Enjoy seamless indoor-outdoor living with access to two terraces – a cozy south-facing terrace and a spacious northeast-facing terrace overlooking the golf course and the iconic mountain backdrop. Also on the entrance level, you'll find a guest toilet and stairs leading up to the first floor, where you'll find t...