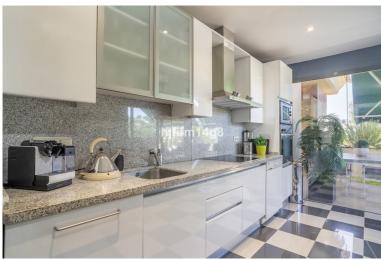

## PENTHOUSE IN NUEVA ANDALUCÍA

Welcome to this bright and spacious 2-bedroom penthouse in the sought-after Lorcrigolf community, perfectly positioned next to the golf course and offering spectacular views of La Concha Mountain. As you enter the property, you're greeted by a generous hallway leading to a modern, sunlit kitchen with direct access to the main terrace – ideal for al fresco dining or morning coffee surrounded by lush greenery. The living room is the heart of the home, boasting floor-to-ceiling windows that flood the space with natural light and offer breathtaking panoramic views. Enjoy seamless indoor-outdoor living with access to two terraces – a cozy south-facing terrace and a spacious northeast-facing terrace overlooking the golf course and the iconic mountain backdrop. Also on the entrance level, you'll find a guest toilet and stairs leading up to the first floor, where you'll find t...