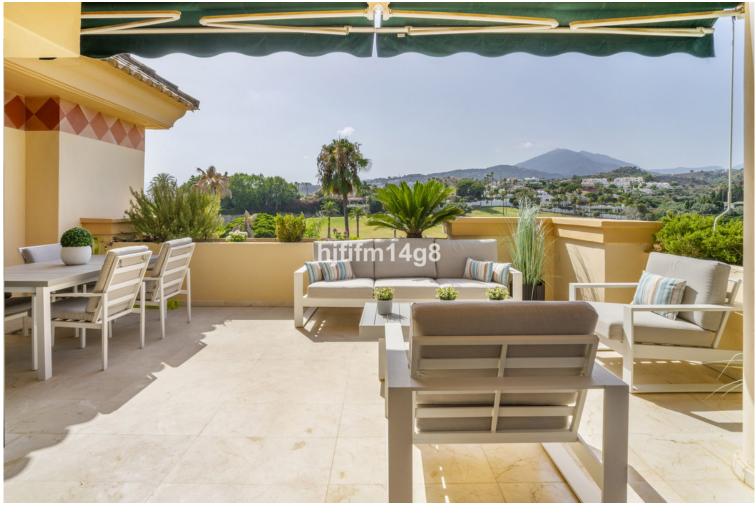

## PENTHOUSE IN NUEVA ANDALUCÍA

Welcome to this bright and spacious 2-bedroom penthouse in the sought-after Lorcrigolf community, perfectly positioned next to the golf course and offering spectacular views of La Concha Mountain. As you enter the property, you're greeted by a generous hallway leading to a modern, sunlit kitchen with direct access to the main terrace – ideal for al fresco dining or morning coffee surrounded by lush greenery. The living room is the heart of the home, boasting floor-to-ceiling windows that flood the space with natural light and offer breathtaking panoramic views. Enjoy seamless indoor-outdoor living with access to two terraces – a cozy south-facing terrace and a spacious northeast-facing terrace overlooking the golf course and the iconic mountain backdrop. Also on the entrance level, you'll find a guest toilet and stairs leading up to the first floor, where you'll find t...