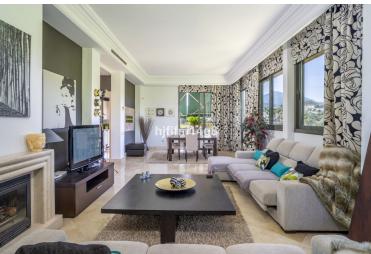

## PENTHOUSE IN NUEVA ANDALUCÍA

Welcome to this bright and spacious 2-bedroom penthouse in the sought-after Lorcrigolf community, perfectly positioned next to the golf course and offering spectacular views of La Concha Mountain. As you enter the property, you're greeted by a generous hallway leading to a modern, sunlit kitchen with direct access to the main terrace – ideal for al fresco dining or morning coffee surrounded by lush greenery. The living room is the heart of the home, boasting floor-to-ceiling windows that flood the space with natural light and offer breathtaking panoramic views. Enjoy seamless indoor-outdoor living with access to two terraces – a cozy south-facing terrace and a spacious northeast-facing terrace overlooking the golf course and the iconic mountain backdrop. Also on the entrance level, you'll find a guest toilet and stairs leading up to the first floor, where you'll find t...