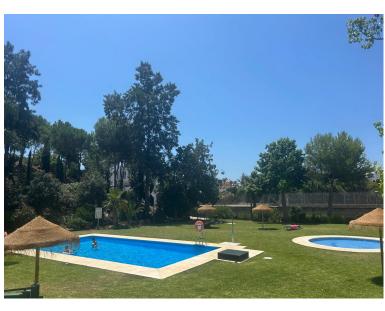

## APARTMENT IN BENALMADENA COSTA

Large ground floor apartment at Torrequebrada Golf This spacious ground floor apartment is located within the leafy Torrequebrada Golf Resort. The apartment comprises 148 m² of living space with a partially covered terrace of approximately 46m². Floor-to-ceiling sliding doors seamlessly connect the living room and outdoor area. Layout The very spacious living/dining room (40 m²) flows into the separate, fully equipped kitchen. A cleverly designed extension has been created from the living room, which can be used as an additional third bedroom, gym, or office, with direct access to the generous 46m² terrace, which overlooks the first of the four communal pools in the development and the communal gardens, without being so close that the pool would cause any disturbance. The generous size of the terrace provides ample space for various purposes, such as an area for sun loungers, a dini...