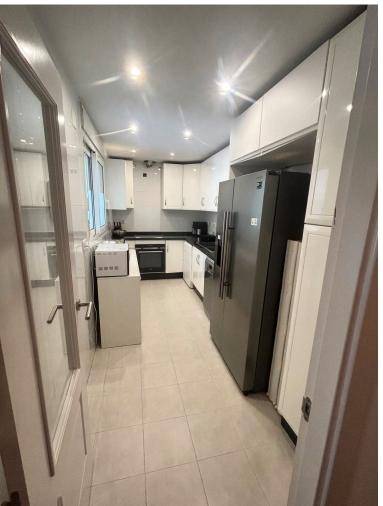

## APARTMENT IN BENALMADENA COSTA

Large ground floor apartment at Torrequebrada Golf This spacious ground floor apartment is located within the leafy Torrequebrada Golf Resort. The apartment comprises 148 m² of living space with a partially covered terrace of approximately 46m². Floor-to-ceiling sliding doors seamlessly connect the living room and outdoor area. Layout The very spacious living/dining room (40 m²) flows into the separate, fully equipped kitchen. A cleverly designed extension has been created from the living room, which can be used as an additional third bedroom, gym, or office, with direct access to the generous 46m² terrace, which overlooks the first of the four communal pools in the development and the communal gardens, without being so close that the pool would cause any disturbance. The generous size of the terrace provides ample space for various purposes, such as an area for sun loungers, a dini...