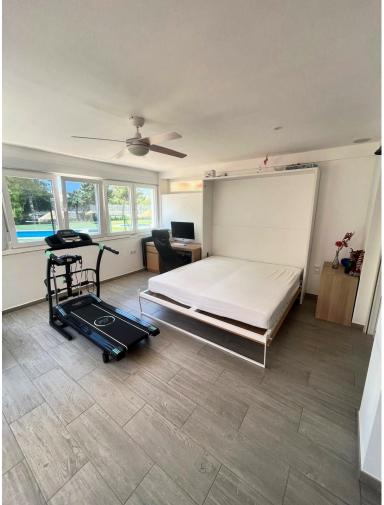

## APARTMENT IN BENALMADENA COSTA

Large ground floor apartment at Torrequebrada Golf This spacious ground floor apartment is located within the leafy Torrequebrada Golf Resort. The apartment comprises 148 m² of living space with a partially covered terrace of approximately 46m². Floor-to-ceiling sliding doors seamlessly connect the living room and outdoor area. Layout The very spacious living/dining room (40 m²) flows into the separate, fully equipped kitchen. A cleverly designed extension has been created from the living room, which can be used as an additional third bedroom, gym, or office, with direct access to the generous 46m² terrace, which overlooks the first of the four communal pools in the development and the communal gardens, without being so close that the pool would cause any disturbance. The generous size of the terrace provides ample space for various purposes, such as an area for sun loungers, a dini...