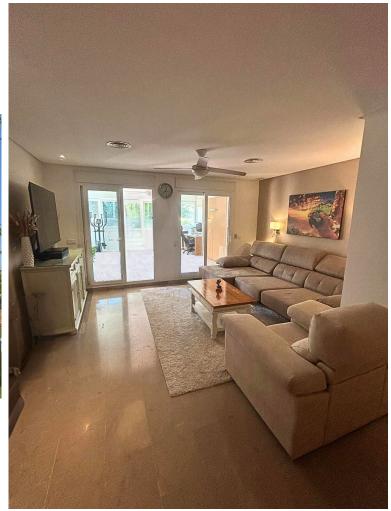

## APARTMENT IN BENALMADENA COSTA

Large ground floor apartment at Torrequebrada Golf This spacious ground floor apartment is located within the leafy Torrequebrada Golf Resort. The apartment comprises 148 m² of living space with a partially covered terrace of approximately 46m². Floor-to-ceiling sliding doors seamlessly connect the living room and outdoor area. Layout The very spacious living/dining room (40 m²) flows into the separate, fully equipped kitchen. A cleverly designed extension has been created from the living room, which can be used as an additional third bedroom, gym, or office, with direct access to the generous 46m² terrace, which overlooks the first of the four communal pools in the development and the communal gardens, without being so close that the pool would cause any disturbance. The generous size of the terrace provides ample space for various purposes, such as an area for sun loungers, a dini...