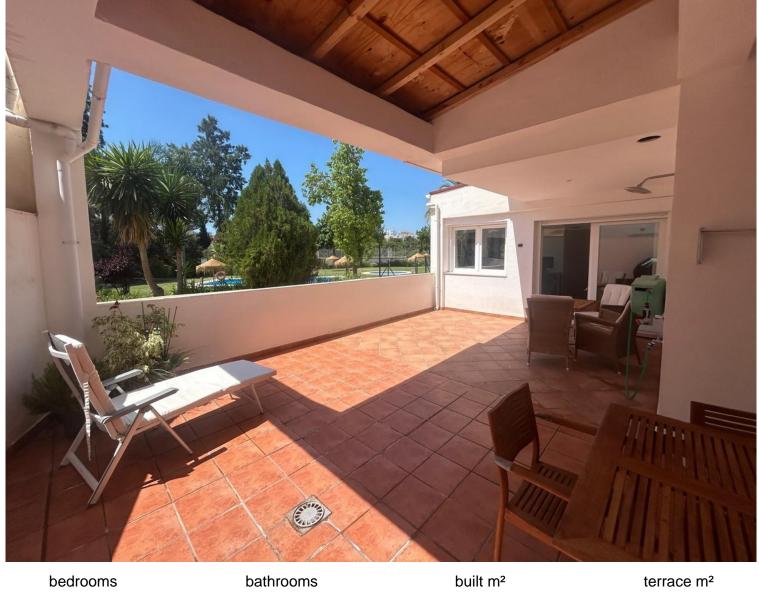

## APARTMENT IN BENALMADENA COSTA

Large ground floor apartment at Torrequebrada Golf This spacious ground floor apartment is located within the leafy Torrequebrada Golf Resort. The apartment comprises 148 m² of living space with a partially covered terrace of approximately 46m². Floor-to-ceiling sliding doors seamlessly connect the living room and outdoor area. Layout The very spacious living/dining room (40 m²) flows into the separate, fully equipped kitchen. A cleverly designed extension has been created from the living room, which can be used as an additional third bedroom, gym, or office, with direct access to the generous 46m² terrace, which overlooks the first of the four communal pools in the development and the communal gardens, without being so close that the pool would cause any disturbance. The generous size of the terrace provides ample space for various purposes, such as an area for sun loungers, a dini...