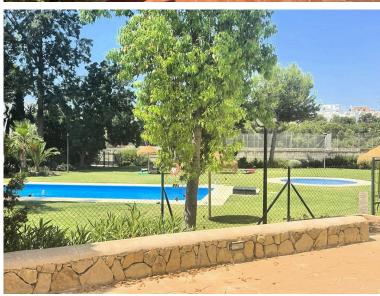

## APARTMENT IN BENALMADENA COSTA

Large ground floor apartment at Torrequebrada Golf This spacious ground floor apartment is located within the leafy Torrequebrada Golf Resort. The apartment comprises 148 m² of living space with a partially covered terrace of approximately 46m². Floor-to-ceiling sliding doors seamlessly connect the living room and outdoor area. Layout The very spacious living/dining room (40 m²) flows into the separate, fully equipped kitchen. A cleverly designed extension has been created from the living room, which can be used as an additional third bedroom, gym, or office, with direct access to the generous 46m² terrace, which overlooks the first of the four communal pools in the development and the communal gardens, without being so close that the pool would cause any disturbance. The generous size of the terrace provides ample space for various purposes, such as an area for sun loungers, a dini...