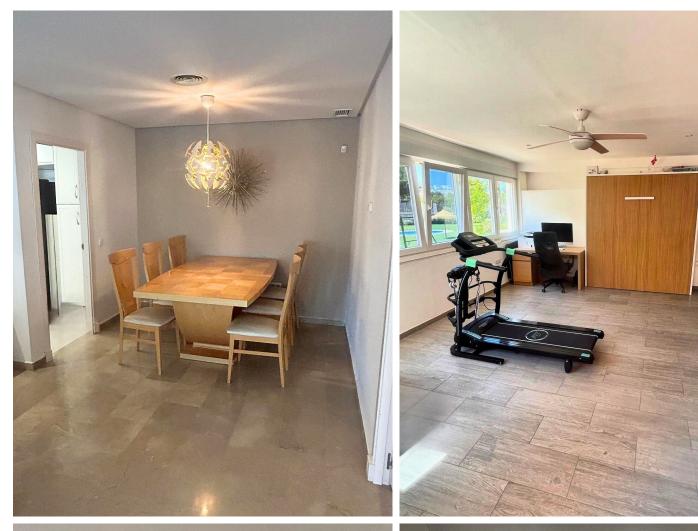

## APARTMENT IN BENALMADENA COSTA

Large ground floor apartment at Torrequebrada Golf This spacious ground floor apartment is located within the leafy Torrequebrada Golf Resort. The apartment comprises 148 m² of living space with a partially covered terrace of approximately 46m². Floor-to-ceiling sliding doors seamlessly connect the living room and outdoor area. Layout The very spacious living/dining room (40 m²) flows into the separate, fully equipped kitchen. A cleverly designed extension has been created from the living room, which can be used as an additional third bedroom, gym, or office, with direct access to the generous 46m² terrace, which overlooks the first of the four communal pools in the development and the communal gardens, without being so close that the pool would cause any disturbance. The generous size of the terrace provides ample space for various purposes, such as an area for sun loungers, a dini...