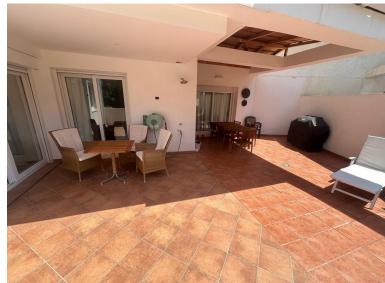

## APARTMENT IN BENALMADENA COSTA

Large ground floor apartment at Torrequebrada Golf This spacious ground floor apartment is located within the leafy Torrequebrada Golf Resort. The apartment comprises 148 m² of living space with a partially covered terrace of approximately 46m². Floor-to-ceiling sliding doors seamlessly connect the living room and outdoor area. Layout The very spacious living/dining room (40 m²) flows into the separate, fully equipped kitchen. A cleverly designed extension has been created from the living room, which can be used as an additional third bedroom, gym, or office, with direct access to the generous 46m² terrace, which overlooks the first of the four communal pools in the development and the communal gardens, without being so close that the pool would cause any disturbance. The generous size of the terrace provides ample space for various purposes, such as an area for sun loungers, a dini...