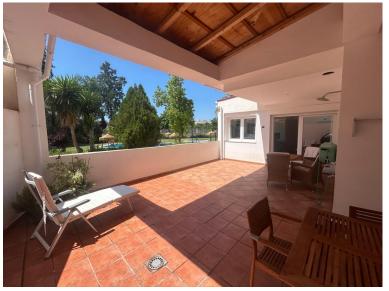

## APARTMENT IN BENALMADENA COSTA

Large ground floor apartment at Torrequebrada Golf This spacious ground floor apartment is located within the leafy Torrequebrada Golf Resort. The apartment comprises 148 m² of living space with a partially covered terrace of approximately 46m². Floor-to-ceiling sliding doors seamlessly connect the living room and outdoor area. Layout The very spacious living/dining room (40 m²) flows into the separate, fully equipped kitchen. A cleverly designed extension has been created from the living room, which can be used as an additional third bedroom, gym, or office, with direct access to the generous 46m² terrace, which overlooks the first of the four communal pools in the development and the communal gardens, without being so close that the pool would cause any disturbance. The generous size of the terrace provides ample space for various purposes, such as an area for sun loungers, a dini...