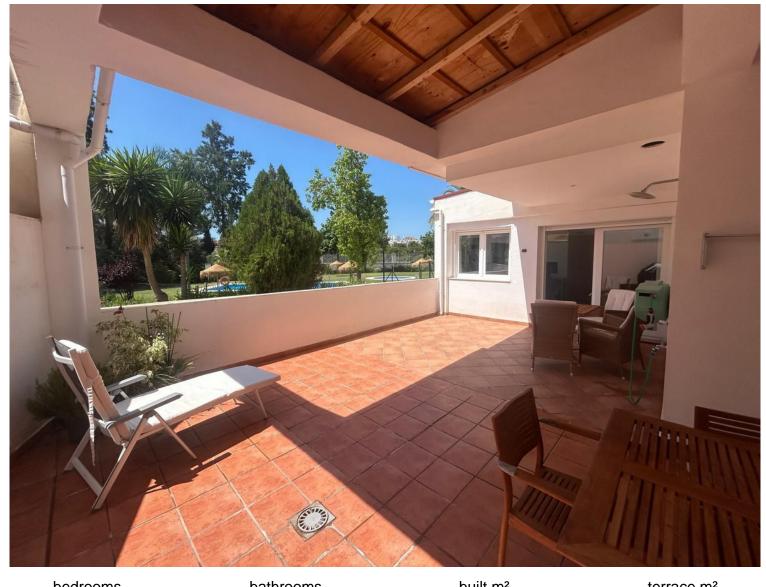

## BENALMADENA COSTA

bedrooms bathrooms built  $m^2$  terrace  $m^2$  2 2 148 46

## APARTMENT IN BENALMADENA COSTA

Large ground floor apartment at Torrequebrada Golf This spacious ground floor apartment is located within the leafy Torrequebrada Golf Resort. The apartment comprises 148 m² of living space with a partially covered terrace of approximately 46m². Floor-to-ceiling sliding doors seamlessly connect the living room and outdoor area. Layout The very spacious living/dining room (40 m²) flows into the separate, fully equipped kitchen. A cleverly designed extension has been created from the living room, which can be used as an additional third bedroom, gym, or office, with direct access to the generous 46m² terrace, which overlooks the first of the four communal pools in the development and the communal gardens, without being so close that the pool would cause any disturbance. The generous size of the terrace provides ample space for various purposes, such as an area for sun loungers, a dini...