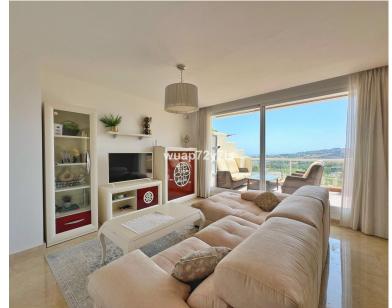

## APARTMENT IN BENAHAVÍS

Beautiful and Bright 2-Bedroom Apartment with Panoramic Sea and Mountain Views Discover this luminous and stylish 2-bedroom, 2-bathroom apartment located in the peaceful and elevated community in Los Almendros, Benahavís that is known for its natural beauty, golf courses and exceptional dining. Set within the prestigious municipality of Benahavís, this apartment offers both privacy and stunning views of the sea and surrounding mountains, while remaining conveniently close to key destinations: just 10 minutes to San Pedro de Alcántara, 12 minutes to Puerto Banús, 15 minutes to Marbella and 45 minutes to Málaga Airport. As you enter the apartment, you're greeted by plenty of natural light pouring in through expansive floor-to-ceiling windows. The layout is smart and practical. On the right, a well-proportioned guest bedroom sits next to a modern bathroom. On the left, the prima...