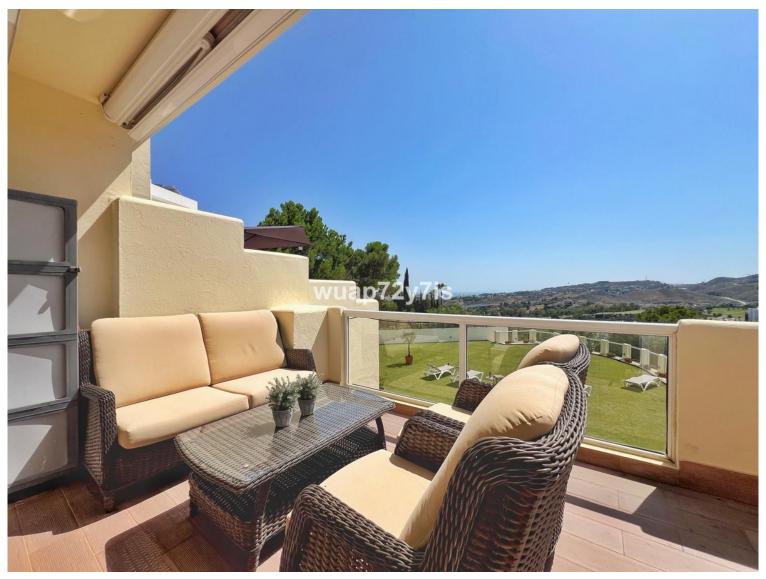

## APARTMENT IN BENAHAVÍS

Beautiful and Bright 2-Bedroom Apartment with Panoramic Sea and Mountain Views Discover this luminous and stylish 2-bedroom, 2-bathroom apartment located in the peaceful and elevated community in Los Almendros, Benahavís that is known for its natural beauty, golf courses and exceptional dining. Set within the prestigious municipality of Benahavís, this apartment offers both privacy and stunning views of the sea and surrounding mountains, while remaining conveniently close to key destinations: just 10 minutes to San Pedro de Alcántara, 12 minutes to Puerto Banús, 15 minutes to Marbella and 45 minutes to Málaga Airport. As you enter the apartment, you're greeted by plenty of natural light pouring in through expansive floor-to-ceiling windows. The layout is smart and practical. On the right, a well-proportioned guest bedroom sits next to a modern bathroom. On the left, the prima...