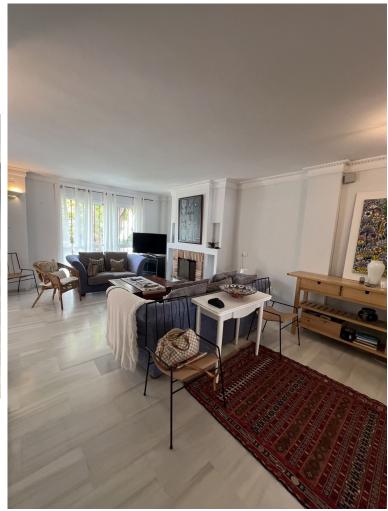

## TERRACED TOWNHOUSE IN NUEVA ANDALUCÍA

This cozy and beautifully maintained townhouse is ideally located close to Puerto Banús, within walking distance to all amenities, including restaurants and Mercadona. The property features a private garden that leads directly into the spacious living area, complete with a fireplace and a separate dining area that comfortably seats more than eight guests. The fully equipped kitchen includes all modern appliances and opens onto a sunny terrace, perfect for enjoying outdoor meals or preparing a BBQ. On the ground floor, there is also a guest toilet for added convenience. Upstairs, the second floor offers three generously sized bedrooms. The master bedroom includes an en-suite bathroom and has access to a private terrace with stunning mountain views. The two additional double bedrooms share a full bathroom. On the top level, there is an additional bedroom with its own private terrace, ...