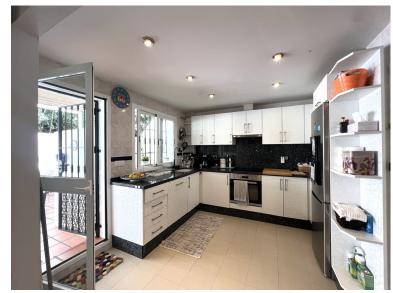

## TERRACED TOWNHOUSE IN NUEVA ANDALUCÍA

This cozy and beautifully maintained townhouse is ideally located close to Puerto Banús, within walking distance to all amenities, including restaurants and Mercadona. The property features a private garden that leads directly into the spacious living area, complete with a fireplace and a separate dining area that comfortably seats more than eight guests. The fully equipped kitchen includes all modern appliances and opens onto a sunny terrace, perfect for enjoying outdoor meals or preparing a BBQ. On the ground floor, there is also a guest toilet for added convenience. Upstairs, the second floor offers three generously sized bedrooms. The master bedroom includes an en-suite bathroom and has access to a private terrace with stunning mountain views. The two additional double bedrooms share a full bathroom. On the top level, there is an additional bedroom with its own private terrace, ...