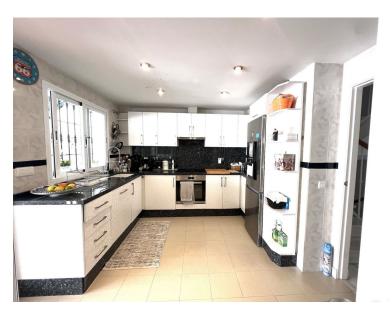

## TERRACED TOWNHOUSE IN NUEVA ANDALUCÍA

This cozy and beautifully maintained townhouse is ideally located close to Puerto Banús, within walking distance to all amenities, including restaurants and Mercadona. The property features a private garden that leads directly into the spacious living area, complete with a fireplace and a separate dining area that comfortably seats more than eight guests. The fully equipped kitchen includes all modern appliances and opens onto a sunny terrace, perfect for enjoying outdoor meals or preparing a BBQ. On the ground floor, there is also a guest toilet for added convenience. Upstairs, the second floor offers three generously sized bedrooms. The master bedroom includes an en-suite bathroom and has access to a private terrace with stunning mountain views. The two additional double bedrooms share a full bathroom. On the top level, there is an additional bedroom with its own private terrace, ...