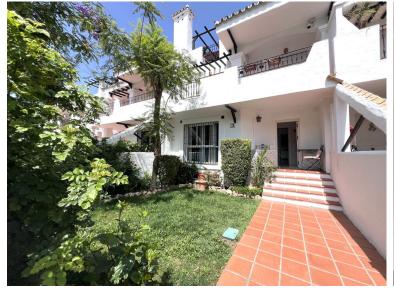

## TERRACED TOWNHOUSE IN NUEVA ANDALUCÍA

This cozy and beautifully maintained townhouse is ideally located close to Puerto Banús, within walking distance to all amenities, including restaurants and Mercadona. The property features a private garden that leads directly into the spacious living area, complete with a fireplace and a separate dining area that comfortably seats more than eight guests. The fully equipped kitchen includes all modern appliances and opens onto a sunny terrace, perfect for enjoying outdoor meals or preparing a BBQ. On the ground floor, there is also a guest toilet for added convenience. Upstairs, the second floor offers three generously sized bedrooms. The master bedroom includes an en-suite bathroom and has access to a private terrace with stunning mountain views. The two additional double bedrooms share a full bathroom. On the top level, there is an additional bedroom with its own private terrace, ...