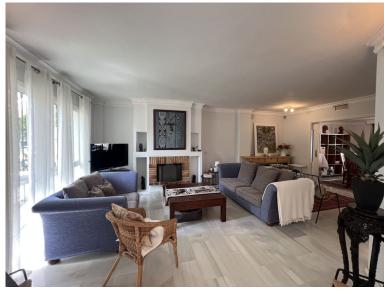

## TERRACED TOWNHOUSE IN NUEVA ANDALUCÍA

This cozy and beautifully maintained townhouse is ideally located close to Puerto Banús, within walking distance to all amenities, including restaurants and Mercadona. The property features a private garden that leads directly into the spacious living area, complete with a fireplace and a separate dining area that comfortably seats more than eight guests. The fully equipped kitchen includes all modern appliances and opens onto a sunny terrace, perfect for enjoying outdoor meals or preparing a BBQ. On the ground floor, there is also a guest toilet for added convenience. Upstairs, the second floor offers three generously sized bedrooms. The master bedroom includes an en-suite bathroom and has access to a private terrace with stunning mountain views. The two additional double bedrooms share a full bathroom. On the top level, there is an additional bedroom with its own private terrace, ...