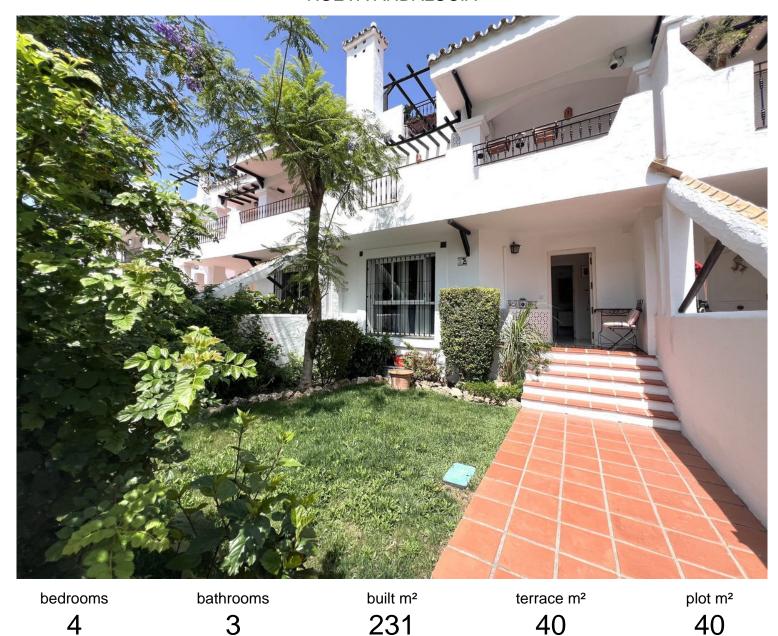

## NUEVA ANDALUCÍA

## TERRACED TOWNHOUSE IN NUEVA ANDALUCÍA

This cozy and beautifully maintained townhouse is ideally located close to Puerto Banús, within walking distance to all amenities, including restaurants and Mercadona. The property features a private garden that leads directly into the spacious living area, complete with a fireplace and a separate dining area that comfortably seats more than eight guests. The fully equipped kitchen includes all modern appliances and opens onto a sunny terrace, perfect for enjoying outdoor meals or preparing a BBQ. On the ground floor, there is also a guest toilet for added convenience. Upstairs, the second floor offers three generously sized bedrooms. The master bedroom includes an en-suite bathroom and has access to a private terrace with stunning mountain views. The two additional double bedrooms share a full bathroom. On the top level, there is an additional bedroom with its own private terrace, ...

| community | garbage | ibi | price     |
|-----------|---------|-----|-----------|
|           |         |     | 695,000 € |