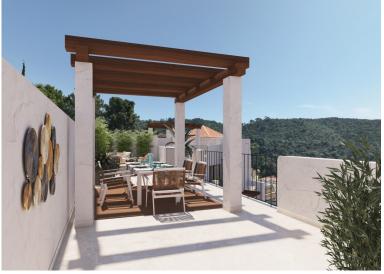

## APARTMENT IN BENAHAVÍS

New Development: Prices from 320,000 € to 890,000 €. [Beds: 1 - 3] [Baths: 1 - 2] [Built size: 58.00 m2 - 128.00 m2] Located in the heart of Benahavís, a new residential development is being launched featuring 28 Mediterranean-style apartments with 1, 2, or 3 bedrooms. Each home includes a private underground parking space and access to a communal rooftop pool. This development offers a unique opportunity to enjoy an authentic Andalusian lifestyle, surrounded by natural beauty near the Serranía de Ronda mountains and the Guadalmina River. Just a 5-minute drive away are some of the region's top golf courses, and the popular destinations of San Pedro de Alcántara and Puerto Banús are only 15 minutes away. The apartments will be delivered fully equipped with high-quality materials, premium finishes, and a distinctive, contemporary interior design. The project has already received i…