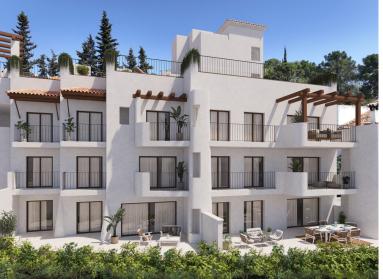

## APARTMENT IN BENAHAVÍS

New Development: Prices from 320,000 € to 890,000 €. [Beds: 1 - 3] [Baths: 1 - 2] [Built size: 58.00 m2 - 128.00 m2] Located in the heart of Benahavís, a new residential development is being launched featuring 28 Mediterranean-style apartments with 1, 2, or 3 bedrooms. Each home includes a private underground parking space and access to a communal rooftop pool. This development offers a unique opportunity to enjoy an authentic Andalusian lifestyle, surrounded by natural beauty near the Serranía de Ronda mountains and the Guadalmina River. Just a 5-minute drive away are some of the region's top golf courses, and the popular destinations of San Pedro de Alcántara and Puerto Banús are only 15 minutes away. The apartments will be delivered fully equipped with high-quality materials, premium finishes, and a distinctive, contemporary interior design. The project has already received i…