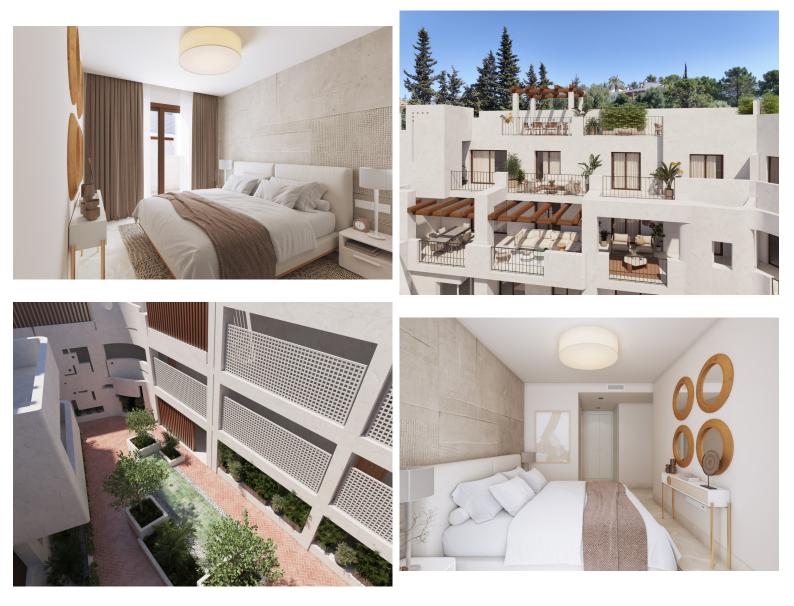

## APARTMENT IN BENAHAVÍS

New Development: Prices from 320,000 € to 890,000 €. [Beds: 1 - 3] [Baths: 1 - 2] [Built size: 58.00 m2 - 128.00 m2] Located in the heart of Benahavís, a new residential development is being launched featuring 28 Mediterranean-style apartments with 1, 2, or 3 bedrooms. Each home includes a private underground parking space and access to a communal rooftop pool. This development offers a unique opportunity to enjoy an authentic Andalusian lifestyle, surrounded by natural beauty near the Serranía de Ronda mountains and the Guadalmina River. Just a 5-minute drive away are some of the region's top golf courses, and the popular destinations of San Pedro de Alcántara and Puerto Banús are only 15 minutes away. The apartments will be delivered fully equipped with high-quality materials, premium finishes, and a distinctive, contemporary interior design. The project has already received i…