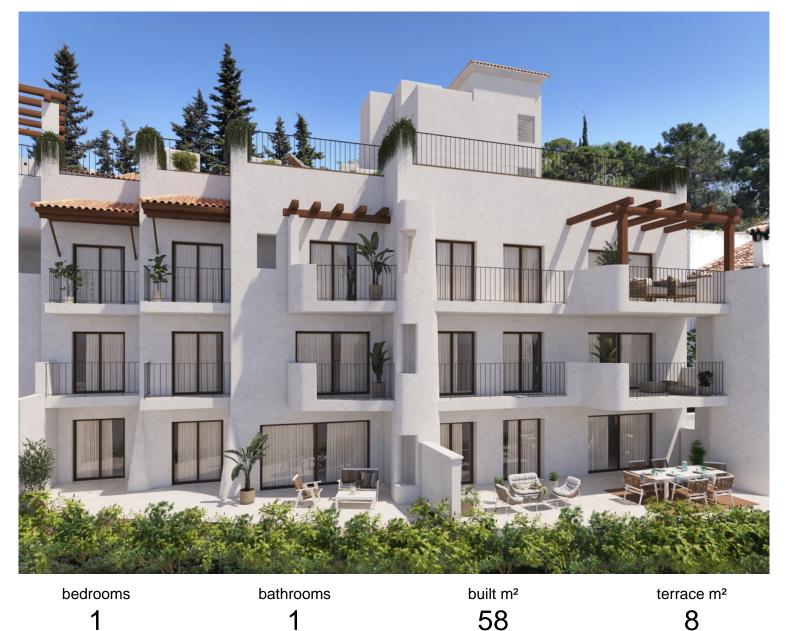

## APARTMENT IN BENAHAVÍS

New Development: Prices from 320,000 € to 890,000 €. [Beds: 1 - 3] [Baths: 1 - 2] [Built size: 58.00 m2 - 128.00 m2] Located in the heart of Benahavís, a new residential development is being launched featuring 28 Mediterranean-style apartments with 1, 2, or 3 bedrooms. Each home includes a private underground parking space and access to a communal rooftop pool. This development offers a unique opportunity to enjoy an authentic Andalusian lifestyle, surrounded by natural beauty near the Serranía de Ronda mountains and the Guadalmina River. Just a 5-minute drive away are some of the region's top golf courses, and the popular destinations of San Pedro de Alcántara and Puerto Banús are only 15 minutes away. The apartments will be delivered fully equipped with high-quality materials, premium finishes, and a distinctive, contemporary interior design. The project has already received i…