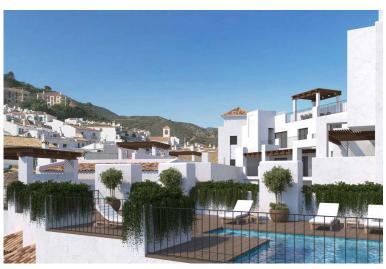

## **APARTMENT IN BENAHAVÍS**

New Development: Prices from 320,000 € to 890,000 €. [Beds: 1 - 3] [Baths: 1 - 2] [Built size: 58.00 m2 - 128.00 m2] Located in the heart of Benahavís, a new residential development is being launched featuring 28 Mediterranean-style apartments with 1, 2, or 3 bedrooms. Each home includes a private underground parking space and access to a communal rooftop pool. This development offers a unique opportunity to enjoy an authentic Andalusian lifestyle, surrounded by natural beauty near the Serranía de Ronda mountains and the Guadalmina River. Just a 5-minute drive away are some of the region's top golf courses, and the popular destinations of San Pedro de Alcántara and Puerto Banús are only 15 minutes away. The apartments will be delivered fully equipped with high-quality materials, premium finishes, and a distinctive, contemporary interior design. The project has already received i...