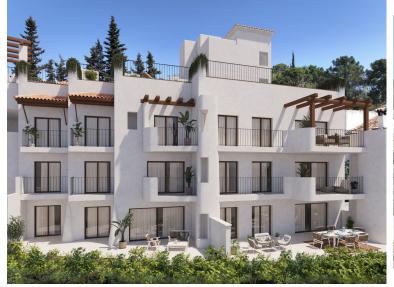

## **APARTMENT IN BENAHAVÍS**

New Development: Prices from 320,000 € to 890,000 €. [Beds: 1 - 3] [Baths: 1 - 2] [Built size: 58.00 m2 - 128.00 m2] Located in the heart of Benahavís, a new residential development is being launched featuring 28 Mediterranean-style apartments with 1, 2, or 3 bedrooms. Each home includes a private underground parking space and access to a communal rooftop pool. This development offers a unique opportunity to enjoy an authentic Andalusian lifestyle, surrounded by natural beauty near the Serranía de Ronda mountains and the Guadalmina River. Just a 5-minute drive away are some of the region's top golf courses, and the popular destinations of San Pedro de Alcántara and Puerto Banús are only 15 minutes away. The apartments will be delivered fully equipped with high-quality materials, premium finishes, and a distinctive, contemporary interior design. The project has already received i...