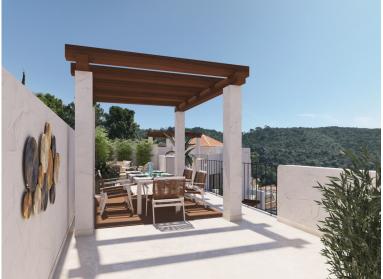

## **APARTMENT IN BENAHAVÍS**

New Development: Prices from 320,000 € to 890,000 €. [Beds: 1 - 3] [Baths: 1 - 2] [Built size: 58.00 m2 - 128.00 m2] Located in the heart of Benahavís, a new residential development is being launched featuring 28 Mediterranean-style apartments with 1, 2, or 3 bedrooms. Each home includes a private underground parking space and access to a communal rooftop pool. This development offers a unique opportunity to enjoy an authentic Andalusian lifestyle, surrounded by natural beauty near the Serranía de Ronda mountains and the Guadalmina River. Just a 5-minute drive away are some of the region's top golf courses, and the popular destinations of San Pedro de Alcántara and Puerto Banús are only 15 minutes away. The apartments will be delivered fully equipped with high-quality materials, premium finishes, and a distinctive, contemporary interior design. The project has already received i...