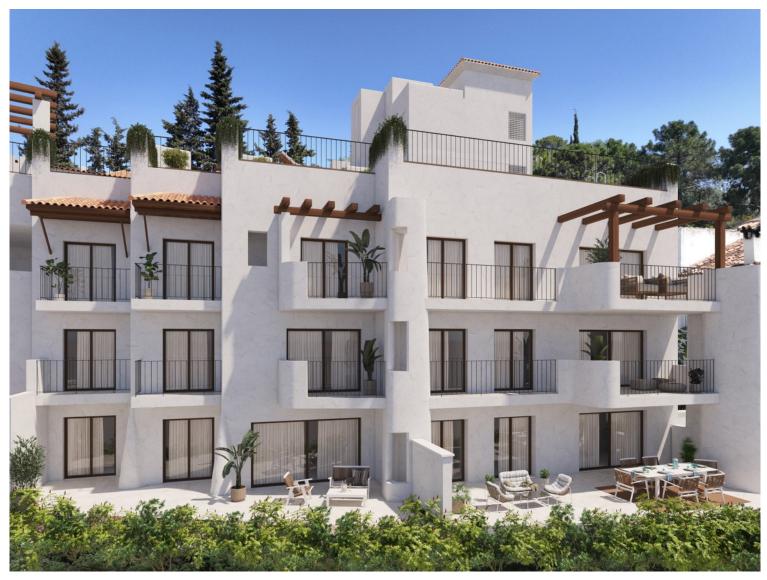

## **APARTMENT IN BENAHAVÍS**

New Development: Prices from 320,000 € to 890,000 €. [Beds: 1 - 3] [Baths: 1 - 2] [Built size: 58.00 m2 - 128.00 m2] Located in the heart of Benahavís, a new residential development is being launched featuring 28 Mediterranean-style apartments with 1, 2, or 3 bedrooms. Each home includes a private underground parking space and access to a communal rooftop pool. This development offers a unique opportunity to enjoy an authentic Andalusian lifestyle, surrounded by natural beauty near the Serranía de Ronda mountains and the Guadalmina River. Just a 5-minute drive away are some of the region's top golf courses, and the popular destinations of San Pedro de Alcántara and Puerto Banús are only 15 minutes away. The apartments will be delivered fully equipped with high-quality materials, premium finishes, and a distinctive, contemporary interior design. The project has already received i...