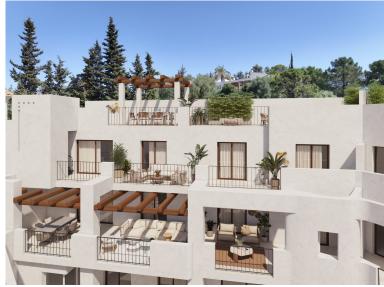

## **APARTMENT IN BENAHAVÍS**

New Development: Prices from 320,000 € to 890,000 €. [Beds: 1 - 3] [Baths: 1 - 2] [Built size: 58.00 m2 - 128.00 m2] Located in the heart of Benahavís, a new residential development is being launched featuring 28 Mediterranean-style apartments with 1, 2, or 3 bedrooms. Each home includes a private underground parking space and access to a communal rooftop pool. This development offers a unique opportunity to enjoy an authentic Andalusian lifestyle, surrounded by natural beauty near the Serranía de Ronda mountains and the Guadalmina River. Just a 5-minute drive away are some of the region's top golf courses, and the popular destinations of San Pedro de Alcántara and Puerto Banús are only 15 minutes away. The apartments will be delivered fully equipped with high-quality materials, premium finishes, and a distinctive, contemporary interior design. The project has already received i...