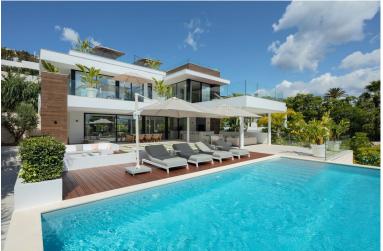

## VILLA IN NUEVA ANDALUCÍA

With its ideal east-facing orientation and breathtaking views of La Concha, this outstanding contemporary villa is flooded with natural light all day long. Situated in the prestigious Golf Valley of Nueva Andalucía, it offers an unparalleled blend of style, comfort, and prime location. The property's architecture is synonymous with luxury and elegance, crafted with high-end materials that beautifully decorate the property's exterior. Villa Camellia also boasts plenty of floor to ceiling windows and glass sliding doors, ideal for letting in an abundance of natural light. The generous exterior terraces allow for enjoying the outdoors and 320 days of sun Marbella offers its residents. The bespoke solarium equipped with a jacuzzi is perfect for indulging in the luxurious Marbella lifestyle. Villa Camellia's infinity pool that overlooks the La Concha mountain is perfect for d...