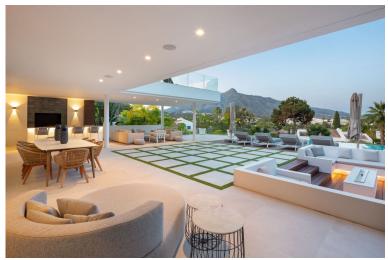

## VILLA IN NUEVA ANDALUCÍA

With its ideal east-facing orientation and breathtaking views of La Concha, this outstanding contemporary villa is flooded with natural light all day long. Situated in the prestigious Golf Valley of Nueva Andalucía, it offers an unparalleled blend of style, comfort, and prime location. The property's architecture is synonymous with luxury and elegance, crafted with high-end materials that beautifully decorate the property's exterior. Villa Camellia also boasts plenty of floor to ceiling windows and glass sliding doors, ideal for letting in an abundance of natural light. The generous exterior terraces allow for enjoying the outdoors and 320 days of sun Marbella offers its residents. The bespoke solarium equipped with a jacuzzi is perfect for indulging in the luxurious Marbella lifestyle. Villa Camellia's infinity pool that overlooks the La Concha mountain is perfect for d...