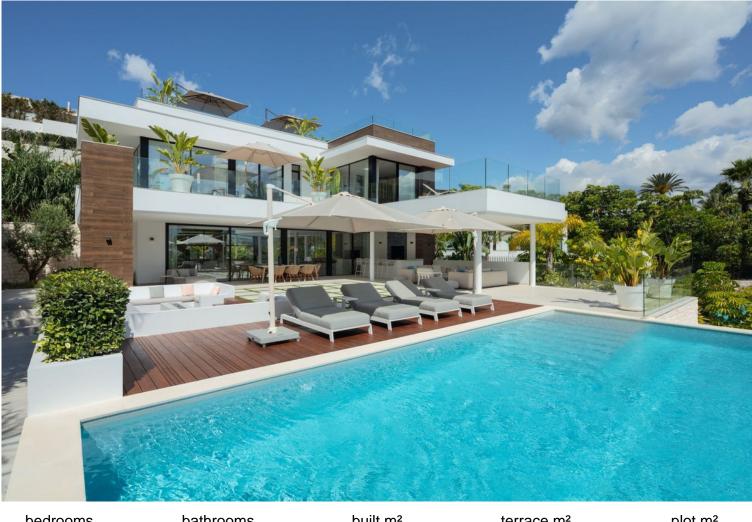

## NUEVA ANDALUCÍA

bedroomsbathroomsbuilt m²terrace m²plot m²565564181,263

## VILLA IN NUEVA ANDALUCÍA

With its ideal east-facing orientation and breathtaking views of La Concha, this outstanding contemporary villa is flooded with natural light all day long. Situated in the prestigious Golf Valley of Nueva Andalucía, it offers an unparalleled blend of style, comfort, and prime location. The property's architecture is synonymous with luxury and elegance, crafted with high-end materials that beautifully decorate the property's exterior. Villa Camellia also boasts plenty of floor to ceiling windows and glass sliding doors, ideal for letting in an abundance of natural light. The generous exterior terraces allow for enjoying the outdoors and 320 days of sun Marbella offers its residents. The bespoke solarium equipped with a jacuzzi is perfect for indulging in the luxurious Marbella lifestyle. Villa Camellia's infinity pool that overlooks the La Concha mountain is perfect for d...