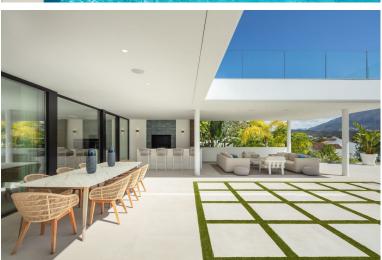

## VILLA IN NUEVA ANDALUCÍA

With its ideal east-facing orientation and breathtaking views of La Concha, this outstanding contemporary villa is flooded with natural light all day long. Situated in the prestigious Golf Valley of Nueva Andalucía, it offers an unparalleled blend of style, comfort, and prime location. The property's architecture is synonymous with luxury and elegance, crafted with high-end materials that beautifully decorate the property's exterior. Villa Camellia also boasts plenty of floor to ceiling windows and glass sliding doors, ideal for letting in an abundance of natural light. The generous exterior terraces allow for enjoying the outdoors and 320 days of sun Marbella offers its residents. The bespoke solarium equipped with a jacuzzi is perfect for indulging in the luxurious Marbella lifestyle. Villa Camellia's infinity pool that overlooks the La Concha mountain is perfect for d...