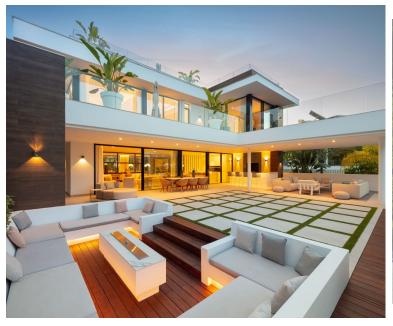

## VILLA IN NUEVA ANDALUCÍA

With its ideal east-facing orientation and breathtaking views of La Concha, this outstanding contemporary villa is flooded with natural light all day long. Situated in the prestigious Golf Valley of Nueva Andalucía, it offers an unparalleled blend of style, comfort, and prime location. The property's architecture is synonymous with luxury and elegance, crafted with high-end materials that beautifully decorate the property's exterior. Villa Camellia also boasts plenty of floor to ceiling windows and glass sliding doors, ideal for letting in an abundance of natural light. The generous exterior terraces allow for enjoying the outdoors and 320 days of sun Marbella offers its residents. The bespoke solarium equipped with a jacuzzi is perfect for indulging in the luxurious Marbella lifestyle. Villa Camellia's infinity pool that overlooks the La Concha mountain is perfect for d...