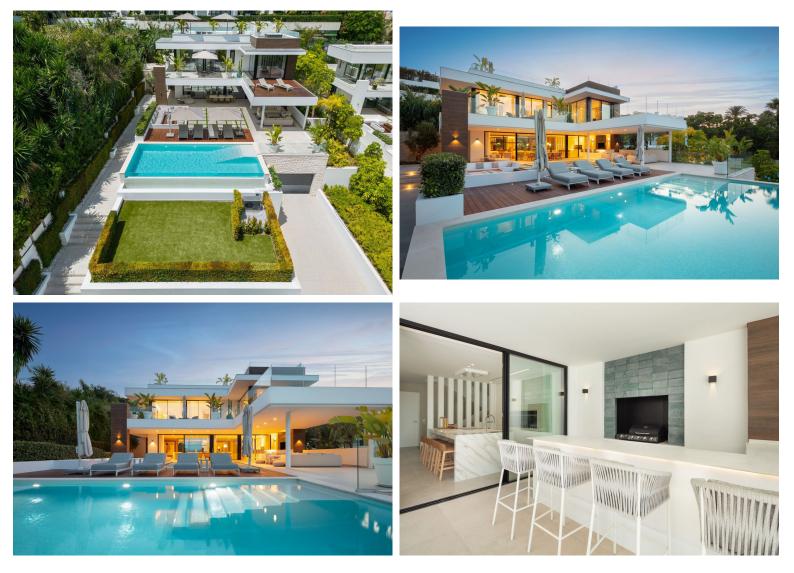

## VILLA IN NUEVA ANDALUCÍA

With its ideal east-facing orientation and breathtaking views of La Concha, this outstanding contemporary villa is flooded with natural light all day long. Situated in the prestigious Golf Valley of Nueva Andalucía, it offers an unparalleled blend of style, comfort, and prime location. The property's architecture is synonymous with luxury and elegance, crafted with high-end materials that beautifully decorate the property's exterior. Villa Camellia also boasts plenty of floor to ceiling windows and glass sliding doors, ideal for letting in an abundance of natural light. The generous exterior terraces allow for enjoying the outdoors and 320 days of sun Marbella offers its residents. The bespoke solarium equipped with a jacuzzi is perfect for indulging in the luxurious Marbella lifestyle. Villa Camellia's infinity pool that overlooks the La Concha mountain is perfect for d...