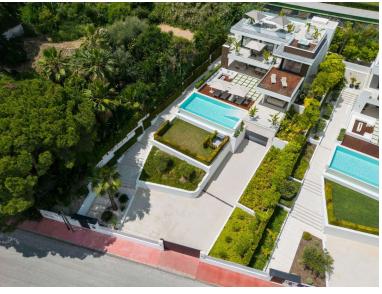

## VILLA IN NUEVA ANDALUCÍA

With its ideal east-facing orientation and breathtaking views of La Concha, this outstanding contemporary villa is flooded with natural light all day long. Situated in the prestigious Golf Valley of Nueva Andalucía, it offers an unparalleled blend of style, comfort, and prime location. The property's architecture is synonymous with luxury and elegance, crafted with high-end materials that beautifully decorate the property's exterior. Villa Camellia also boasts plenty of floor to ceiling windows and glass sliding doors, ideal for letting in an abundance of natural light. The generous exterior terraces allow for enjoying the outdoors and 320 days of sun Marbella offers its residents. The bespoke solarium equipped with a jacuzzi is perfect for indulging in the luxurious Marbella lifestyle. Villa Camellia's infinity pool that overlooks the La Concha mountain is perfect for d...