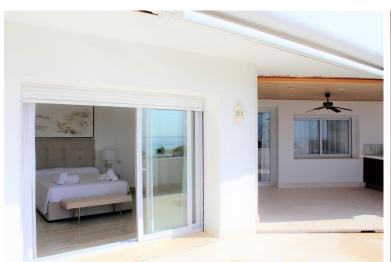

## PENTHOUSE IN GUADALMINA BAJA

Spectacular and unique duplex penthouse in the urbanization Parquesol, with the best panoramic views of the Sea of the Coast, in one of the exclusive urbanizations of Guadalmina Baja. It has a 24-hour concierge and consists of a garden area with large swimming pool for adults and another for children. It is a duplex with 2 bedrooms, originally 3 bedrooms, with project to rebuild it again in 3 bedrooms. The first floor consists of a guest toilet and hall that gives access to a large fully equipped kitchen and the living room, with fireplace, which gives access to the beautiful terrace with private octagonal pool and fountain, with hammock area and dining room, with wonderful views of the Mediterranean Sea and the golf course and the Concha. The second floor is accessed by a staircase and the large hall gives way to the double master bedroom with a large covered terrace with rest area an...