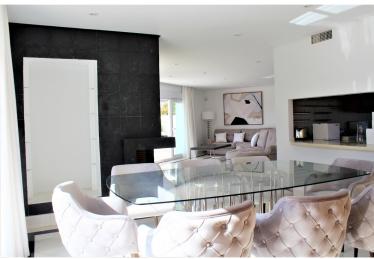

## PENTHOUSE IN GUADALMINA BAJA

Spectacular and unique duplex penthouse in the urbanization Parquesol, with the best panoramic views of the Sea of the Coast, in one of the exclusive urbanizations of Guadalmina Baja. It has a 24-hour concierge and consists of a garden area with large swimming pool for adults and another for children. It is a duplex with 2 bedrooms, originally 3 bedrooms, with project to rebuild it again in 3 bedrooms. The first floor consists of a guest toilet and hall that gives access to a large fully equipped kitchen and the living room, with fireplace, which gives access to the beautiful terrace with private octagonal pool and fountain, with hammock area and dining room, with wonderful views of the Mediterranean Sea and the golf course and the Concha. The second floor is accessed by a staircase and the large hall gives way to the double master bedroom with a large covered terrace with rest area an...