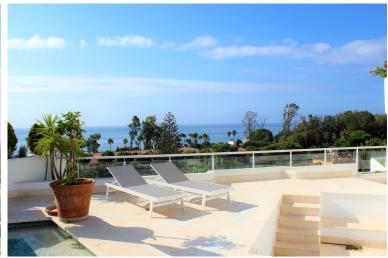

## PENTHOUSE IN GUADALMINA BAJA

Spectacular and unique duplex penthouse in the urbanization Parquesol, with the best panoramic views of the Sea of the Coast, in one of the exclusive urbanizations of Guadalmina Baja. It has a 24-hour concierge and consists of a garden area with large swimming pool for adults and another for children. It is a duplex with 2 bedrooms, originally 3 bedrooms, with project to rebuild it again in 3 bedrooms. The first floor consists of a guest toilet and hall that gives access to a large fully equipped kitchen and the living room, with fireplace, which gives access to the beautiful terrace with private octagonal pool and fountain, with hammock area and dining room, with wonderful views of the Mediterranean Sea and the golf course and the Concha. The second floor is accessed by a staircase and the large hall gives way to the double master bedroom with a large covered terrace with rest area an...