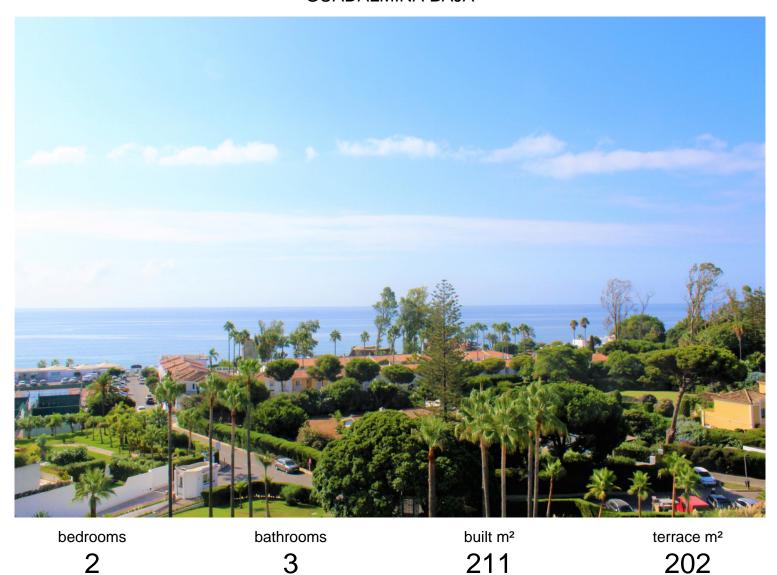

## PENTHOUSE IN GUADALMINA BAJA

Spectacular and unique duplex penthouse in the urbanization Parquesol, with the best panoramic views of the Sea of the Coast, in one of the exclusive urbanizations of Guadalmina Baja. It has a 24-hour concierge and consists of a garden area with large swimming pool for adults and another for children. It is a duplex with 2 bedrooms, originally 3 bedrooms, with project to rebuild it again in 3 bedrooms. The first floor consists of a guest toilet and hall that gives access to a large fully equipped kitchen and the living room, with fireplace, which gives access to the beautiful terrace with private octagonal pool and fountain, with hammock area and dining room, with wonderful views of the Mediterranean Sea and the golf course and the Concha. The second floor is accessed by a staircase and the large hall gives way to the double master bedroom with a large covered terrace with rest area an...