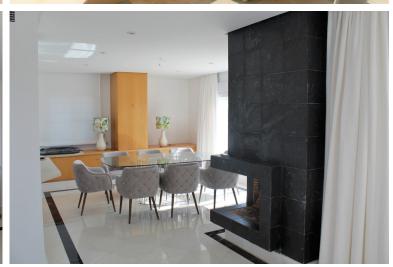

## PENTHOUSE IN GUADALMINA BAJA

Spectacular and unique duplex penthouse in the urbanization Parquesol, with the best panoramic views of the Sea of the Coast, in one of the exclusive urbanizations of Guadalmina Baja. It has a 24-hour concierge and consists of a garden area with large swimming pool for adults and another for children. It is a duplex with 2 bedrooms, originally 3 bedrooms, with project to rebuild it again in 3 bedrooms. The first floor consists of a guest toilet and hall that gives access to a large fully equipped kitchen and the living room, with fireplace, which gives access to the beautiful terrace with private octagonal pool and fountain, with hammock area and dining room, with wonderful views of the Mediterranean Sea and the golf course and the Concha. The second floor is accessed by a staircase and the large hall gives way to the double master bedroom with a large covered terrace with rest area an...