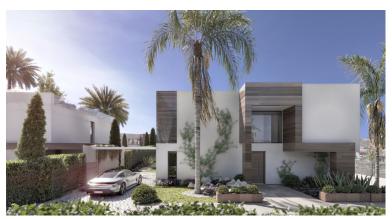

## **VILLA IN SOTOGRANDE**

New Development: Prices from 2,800,000 € to 2,800,000 €. [Beds: 4 - 4] [Built size: 367.00 m2 - 367.00 m2] Located among golf courses, this villa embodies a life of serenity and exclusivity. A retreat with an Andalusian soul, next to the Mediterranean, its marina, and just minutes from Marbella. Here, lifestyle finds its true meaning. It has a surface area of 1,955 m2 (367 m2 built) spread over three floors with a total of 4 bedrooms, 4 bathrooms and a toilet.