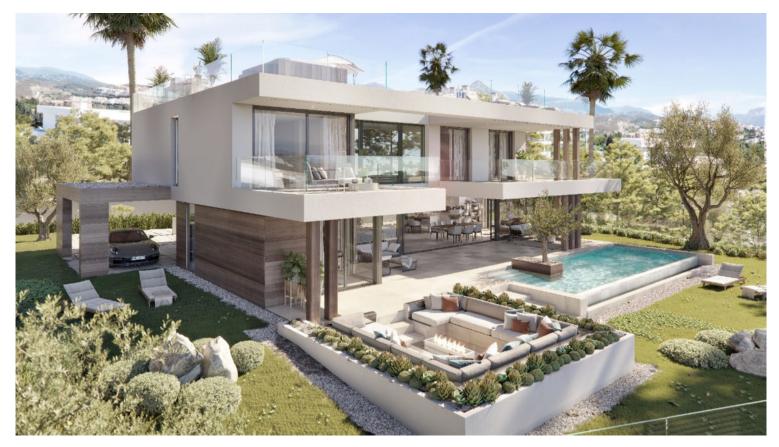

## **SOTOGRANDE**

| bedrooms | bathrooms | built m² | terrace m <sup>2</sup> | plot m² |
|----------|-----------|----------|------------------------|---------|
| 4        | 4         | 367      | 128                    | 1,955   |

## **VILLA IN SOTOGRANDE**

New Development: Prices from 2,800,000 € to 2,800,000 €. [Beds: 4 - 4] [Built size: 367.00 m2 - 367.00 m2] Located among golf courses, this villa embodies a life of serenity and exclusivity. A retreat with an Andalusian soul, next to the Mediterranean, its marina, and just minutes from Marbella. Here, lifestyle finds its true meaning. It has a surface area of 1,955 m2 (367 m2 built) spread over three floors with a total of 4 bedrooms, 4 bathrooms and a toilet.