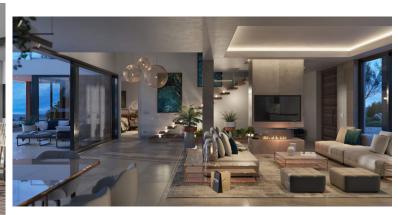

## **VILLA IN SOTOGRANDE**

New Development: Prices from 2,800,000 € to 2,800,000 €. [Beds: 4 - 4] [Built size: 367.00 m2 - 367.00 m2] Located among golf courses, this villa embodies a life of serenity and exclusivity. A retreat with an Andalusian soul, next to the Mediterranean, its marina, and just minutes from Marbella. Here, lifestyle finds its true meaning. It has a surface area of 1,955 m2 (367 m2 built) spread over three floors with a total of 4 bedrooms, 4 bathrooms and a toilet.