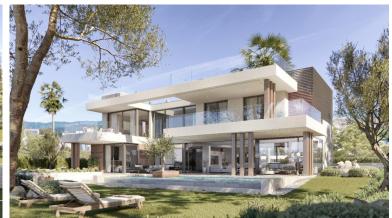

## **SOTOGRANDE**

| bedrooms | bathrooms | built m² | terrace m <sup>2</sup> | plot m² |
|----------|-----------|----------|------------------------|---------|
| 4        | 4         | 367      | 128                    | 1,955   |

## **VILLA IN SOTOGRANDE**

New Development: Prices from 2,800,000 € to 2,800,000 €. [Beds: 4 - 4] [Built size: 367.00 m2 - 367.00 m2] Located among golf courses, this villa embodies a life of serenity and exclusivity. A retreat with an Andalusian soul, next to the Mediterranean, its marina, and just minutes from Marbella. Here, lifestyle finds its true meaning. It has a surface area of 1,955 m2 (367 m2 built) spread over three floors with a total of 4 bedrooms, 4 bathrooms and a toilet.