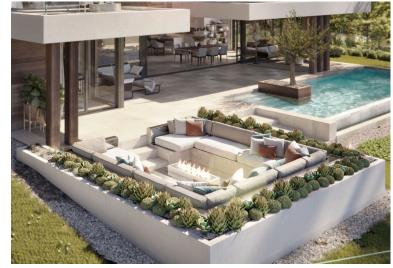

## **SOTOGRANDE**

| bedrooms | bathrooms | built m² | terrace m <sup>2</sup> | plot m² |
|----------|-----------|----------|------------------------|---------|
| 4        | 4         | 367      | 128                    | 1,955   |

## **VILLA IN SOTOGRANDE**

New Development: Prices from 2,800,000 € to 2,800,000 €. [Beds: 4 - 4] [Built size: 367.00 m2 - 367.00 m2] Located among golf courses, this villa embodies a life of serenity and exclusivity. A retreat with an Andalusian soul, next to the Mediterranean, its marina, and just minutes from Marbella. Here, lifestyle finds its true meaning. It has a surface area of 1,955 m2 (367 m2 built) spread over three floors with a total of 4 bedrooms, 4 bathrooms and a toilet.