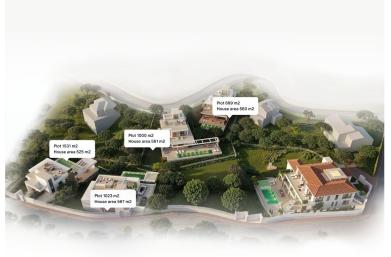

## LAND IN EL ROSARIO

Great opportunity for your dream development in East Marbella. EL ROSARIO VALLEY - Unique development project from one of the biggest development companies in Cost Del Sol. Our work includes an in-depth market analysis, continuous care during and after construction, and ongoing support after the sale. El Rosario Valley is situated in the heart of one of the most prestigious residential gated urbanizations in Marbella, with high security standards, newly built roads, surrounded by extended green areas, closely located to long beautiful Mediterranean beaches and beach clubs, restaurants shopping areas and 1-minute drive to Royal Tennis Club. The project includes 4 individual villas developed by one of the most celebrated architects of Marbella. The villas will have spectacular views on the mountain La Concha, the emblem of the Costa del Sol, and the sea views from the rooftop solarium t...