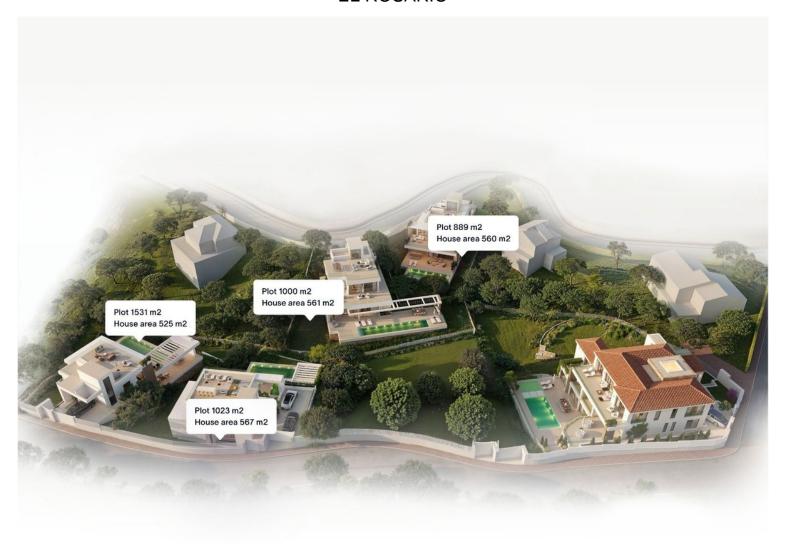

## LAND IN EL ROSARIO

Great opportunity for your dream development in East Marbella. EL ROSARIO VALLEY - Unique development project from one of the biggest development companies in Cost Del Sol. Our work includes an in-depth market analysis, continuous care during and after construction, and ongoing support after the sale. El Rosario Valley is situated in the heart of one of the most prestigious residential gated urbanizations in Marbella, with high security standards, newly built roads, surrounded by extended green areas, closely located to long beautiful Mediterranean beaches and beach clubs, restaurants shopping areas and 1-minute drive to Royal Tennis Club. The project includes 4 individual villas developed by one of the most celebrated architects of Marbella. The villas will have spectacular views on the mountain La Concha, the emblem of the Costa del Sol, and the sea views from the rooftop solarium t...