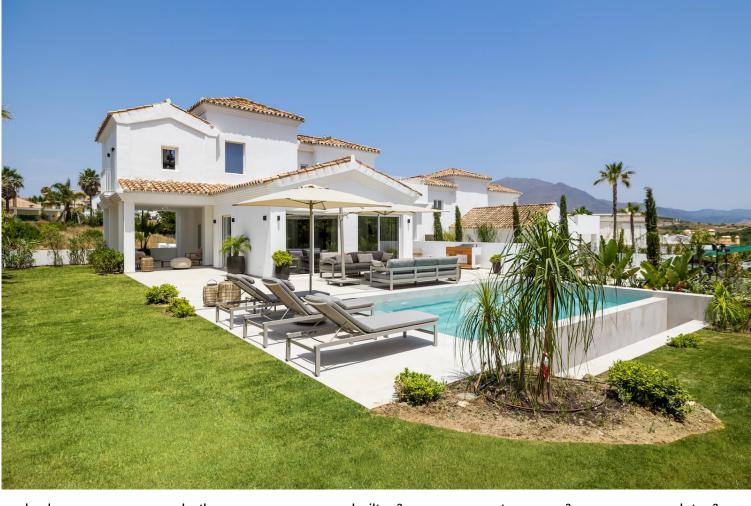

## URBANIZACION MAJESTIC, 99, 29690 CASARES, MÁLAGA

| bedrooms | bathrooms | built m <sup>2</sup> | terrace m <sup>2</sup> | plot m <sup>2</sup> |
|----------|-----------|----------------------|------------------------|---------------------|
| 4        | 4         | 330                  | 120                    | 950                 |

## VILLA IN URBANIZACION MAJESTIC, 99, 29690 CASARES, MÁLAGA

Discover your dream home on the Costa del Sol! This charming detached villa, located just 400 metres from the beach and the famous Finca Cortesin beach bar (one of the most famous hotels in the world), is the perfect retreat to enjoy the sun and the sea breeze. Fully renovated and furnished in a modern style, this 330 m2 property offers high ceilings and bright spaces. On the ground floor is a spacious living room that opens onto a large terrace, ideal for relaxing or celebrating with family and friends. The separate kitchen, also with access to a spacious terrace, is perfect for enjoying family breakfasts or al fresco dining.