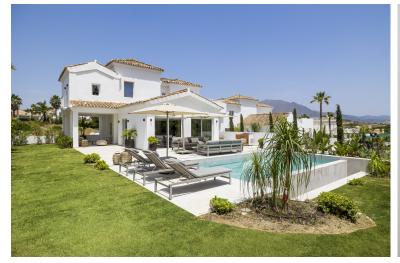

## URBANIZACION MAJESTIC, 99, 29690 CASARES, MÁLAGA

| bedrooms | bathrooms | built m <sup>2</sup> | terrace m <sup>2</sup> | plot m <sup>2</sup> |
|----------|-----------|----------------------|------------------------|---------------------|
| 4        | 4         | 330                  | 120                    | 950                 |

## VILLA IN URBANIZACION MAJESTIC, 99, 29690 CASARES, MÁLAGA

Discover your dream home on the Costa del Sol! This charming detached villa, located just 400 metres from the beach and the famous Finca Cortesin beach bar (one of the most famous hotels in the world), is the perfect retreat to enjoy the sun and the sea breeze. Fully renovated and furnished in a modern style, this 330 m2 property offers high ceilings and bright spaces. On the ground floor is a spacious living room that opens onto a large terrace, ideal for relaxing or celebrating with family and friends. The separate kitchen, also with access to a spacious terrace, is perfect for enjoying family breakfasts or al fresco dining.