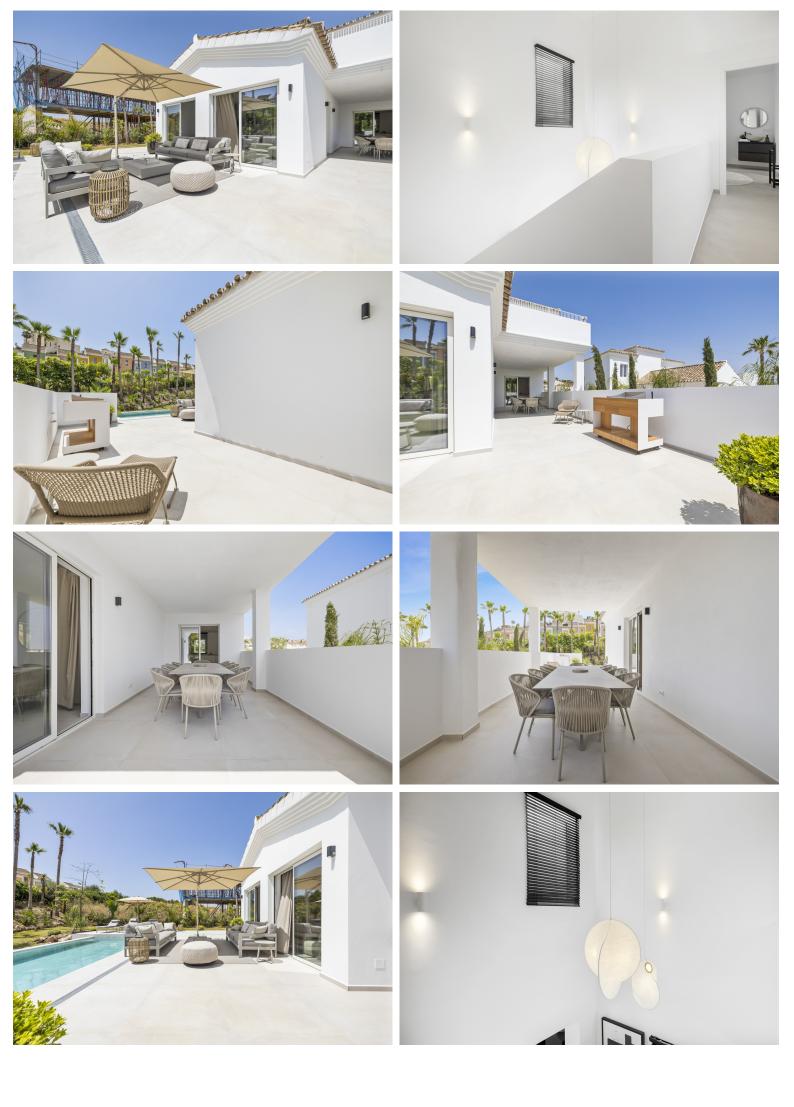

## VILLA IN URBANIZACION MAJESTIC, 99, 29690 CASARES, MÁLAGA

Discover your dream home on the Costa del Sol! This charming detached villa, located just 400 metres from the beach and the famous Finca Cortesin beach bar (one of the most famous hotels in the world), is the perfect retreat to enjoy the sun and the sea breeze. Fully renovated and furnished in a modern style, this 330 m2 property offers high ceilings and bright spaces. On the ground floor is a spacious living room that opens onto a large terrace, ideal for relaxing or celebrating with family and friends. The separate kitchen, also with access to a spacious terrace, is perfect for enjoying family breakfasts or al fresco dining.

Upstairs, you will find two cosy bedrooms, each with their own bathroom, and a terrace offering pleasant, open views.

In addition, the basement has a garage and a large entertainment room, where you can enjoy unforgettable mo...