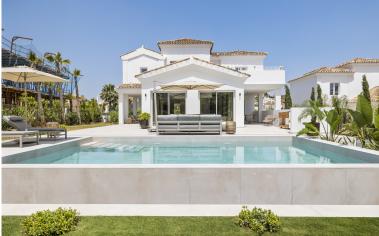

## VILLA IN URBANIZACION MAJESTIC, 99, 29690 CASARES, MÁLAGA

Discover your dream home on the Costa del Sol! This charming detached villa, located just 400 metres from the beach and the famous Finca Cortesin beach bar (one of the most famous hotels in the world), is the perfect retreat to enjoy the sun and the sea breeze. Fully renovated and furnished in a modern style, this 330 m2 property offers high ceilings and bright spaces. On the ground floor is a spacious living room that opens onto a large terrace, ideal for relaxing or celebrating with family and friends. The separate kitchen, also with access to a spacious terrace, is perfect for enjoying family breakfasts or al fresco dining.