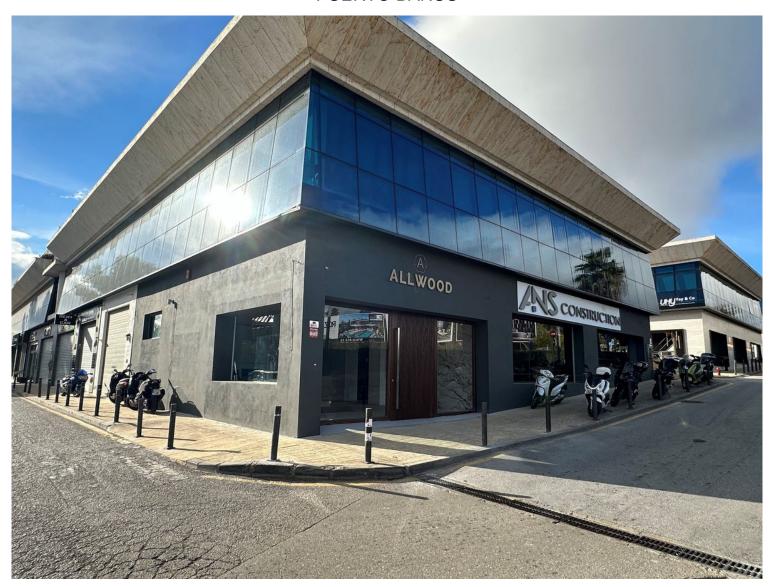

## PUERTO BANÚS

## 

Commercial permises of 504sqm in Centro Puerta de Banus, next to BMW /Porsche garage, Shell petrol station and Alzambra, with fantastic visibility from the road. Spread over two floors, with the ground floor at street level and a basement featuring a toilet/shower room. The high ceiling of 4.5 meters allows for the addition of a mezzanine if desired. Recently refurbished as an architect's office, the property boasts a modern appearance with a predominantly glass frontal facade. The property is rented out until 2027 and therefore offers a 5% garantied rental return for another 4 years. Sold with 2 parking spaces in the underground garage.