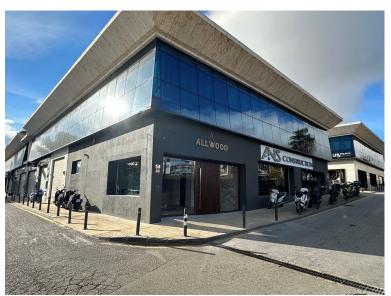

## PUERTO BANÚS

## 

Commercial permises of 504sqm in Centro Puerta de Banus, next to BMW /Porsche garage, Shell petrol station and Alzambra, with fantastic visibility from the road. Spread over two floors, with the ground floor at street level and a basement featuring a toilet/shower room. The high ceiling of 4.5 meters allows for the addition of a mezzanine if desired. Recently refurbished as an architect's office, the property boasts a modern appearance with a predominantly glass frontal facade. The property is rented out until 2027 and therefore offers a 5% garantied rental return for another 4 years. Sold with 2 parking spaces in the underground garage.