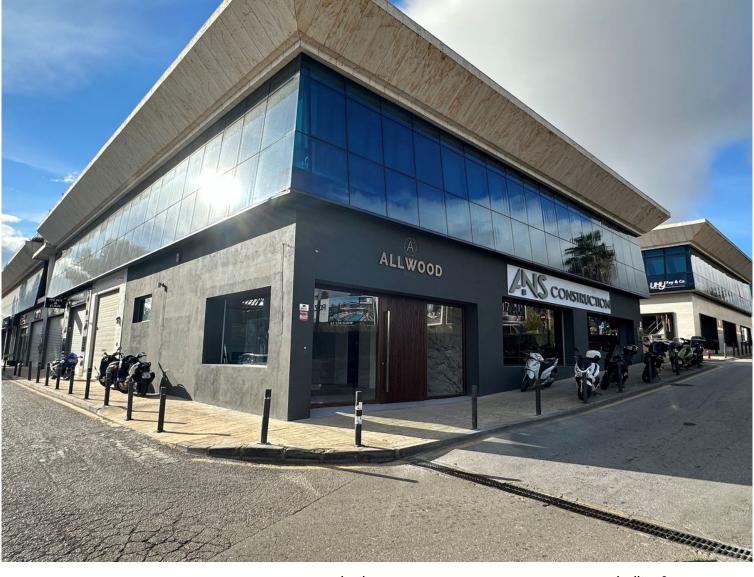

## PUERTO BANÚS

bedrooms <<sup>----</sup> bathrooms

built m<sup>2</sup> 504

## IN PUERTO BANÚS

Commercial permises of 504sqm in Centro Puerta de Banus, next to BMW /Porsche garage, Shell petrol station and Alzambra, with fantastic visibility from the road. Spread over two floors, with the ground floor at street level and a basement featuring a toilet/shower room. The high ceiling of 4.5 meters allows for the addition of a mezzanine if desired. Recently refurbished as an architect's office, the property boasts a modern appearance with a predominantly glass frontal facade. The property is rented out until 2027 and therefore offers a 5% garantied rental return for another 4 years. Sold with 2 parking spaces in the underground garage.