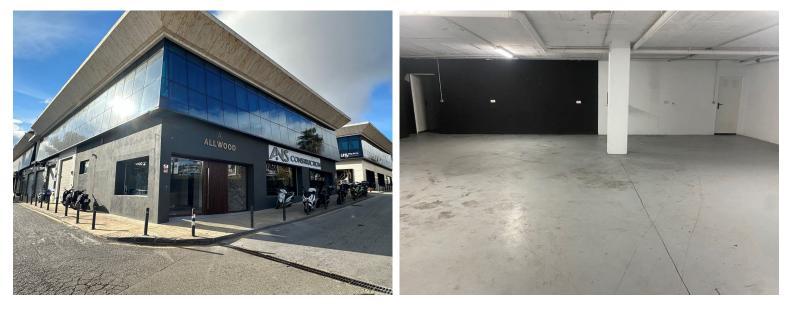

## IN PUERTO BANÚS

Commercial permises of 504sqm in Centro Puerta de Banus, next to BMW /Porsche garage, Shell petrol station and Alzambra, with fantastic visibility from the road. Spread over two floors, with the ground floor at street level and a basement featuring a toilet/shower room. The high ceiling of 4.5 meters allows for the addition of a mezzanine if desired. Recently refurbished as an architect's office, the property boasts a modern appearance with a predominantly glass frontal facade. The property is rented out until 2027 and therefore offers a 5% garantied rental return for another 4 years. Sold with 2 parking spaces in the underground garage.