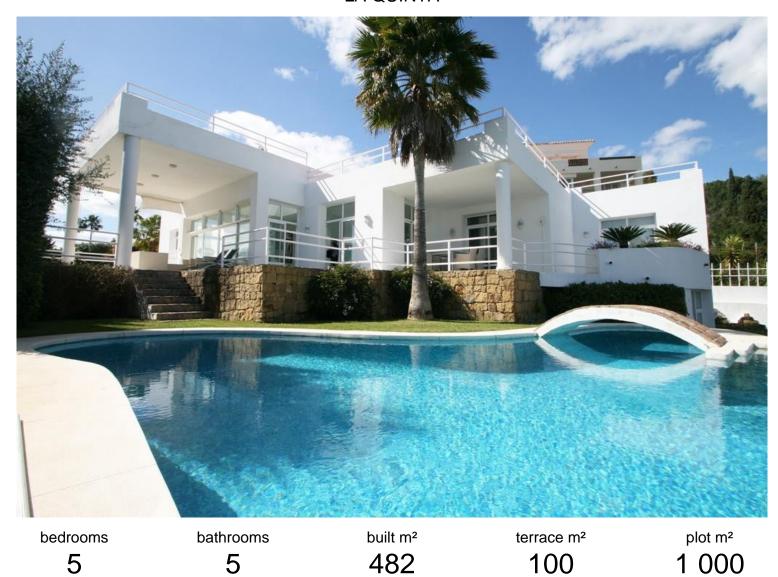

## LA QUINTA

## ■■■■ IN LA QUINTA

CLASSIC MODERNITY - DESIGNED BY BALDRICH & TOBAL - Now € 2,2 mio. (negotiable) - A bargain in todays market Within lush botanical surroundings of La Quita Golf and Country Club and at a short walk from a 5 stars luxury hotel, the famous architects Baldrich & Tobal have created villa "Belle Vue". "Belle Vue" is located on the hills overlooking the La Concha, the Golf Vally, Puerto Banus, the Mediterranean and the African coastline. Portuguese marble entrance hall leads to a contemporary "split-level" living room which is flooded with light and offers amazing panoramic views from every angle. The lower living room features a designer skylight, chrome balustrades, different light features and a large fireplace. On the left of the living area a fully equipped SieMatic centre-island kitchen overlooks the separated dining area which gives way to one of ...