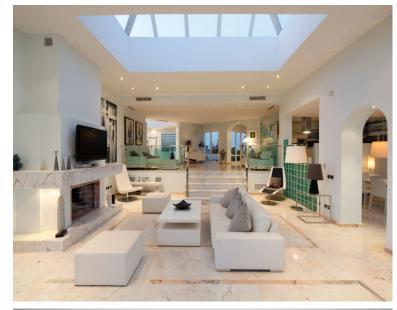

## ■■■■ IN LA QUINTA

CLASSIC MODERNITY - DESIGNED BY BALDRICH & TOBAL - Now € 2,2 mio. (negotiable) - A bargain in todays market Within lush botanical surroundings of La Quita Golf and Country Club and at a short walk from a 5 stars luxury hotel, the famous architects Baldrich & Tobal have created villa "Belle Vue". "Belle Vue" is located on the hills overlooking the La Concha, the Golf Vally, Puerto Banus, the Mediterranean and the African coastline. Portuguese marble entrance hall leads to a contemporary "split-level" living room which is flooded with light and offers amazing panoramic views from every angle. The lower living room features a designer skylight, chrome balustrades, different light features and a large fireplace. On the left of the living area a fully equipped SieMatic centre-island kitchen overlooks the separated dining area which gives way to one of ...