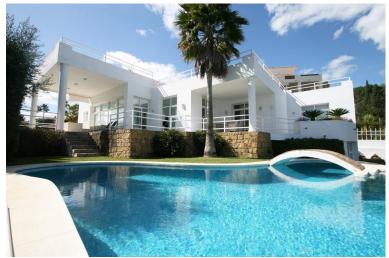

## ■■■■ IN LA QUINTA

CLASSIC MODERNITY - DESIGNED BY BALDRICH & TOBAL - Now € 2,2 mio. (negotiable) - A bargain in todays market Within lush botanical surroundings of La Quita Golf and Country Club and at a short walk from a 5 stars luxury hotel, the famous architects Baldrich & Tobal have created villa "Belle Vue". "Belle Vue" is located on the hills overlooking the La Concha, the Golf Vally, Puerto Banus, the Mediterranean and the African coastline. Portuguese marble entrance hall leads to a contemporary "split-level" living room which is flooded with light and offers amazing panoramic views from every angle. The lower living room features a designer skylight, chrome balustrades, different light features and a large fireplace. On the left of the living area a fully equipped SieMatic centre-island kitchen overlooks the separated dining area which gives way to one of ...