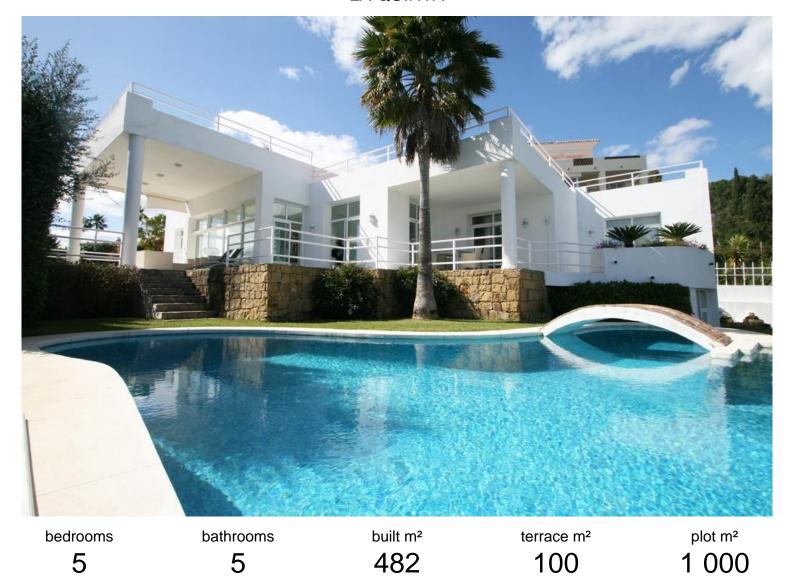

## ■■■■■ IN LA QUINTA

CLASSIC MODERNITY - DESIGNED BY BALDRICH & TOBAL - Now € 2,2 mio. (negotiable) - A bargain in todays market Within lush botanical surroundings of La Quita Golf and Country Club and at a short walk from a 5 stars luxury hotel, the famous architects Baldrich & Tobal have created villa "Belle Vue". "Belle Vue" is located on the hills overlooking the La Concha, the Golf Vally, Puerto Banus, the Mediterranean and the African coastline. Portuguese marble entrance hall leads to a contemporary "split-level" living room which is flooded with light and offers amazing panoramic views from every angle. The lower living room features a designer skylight, chrome balustrades, different light features and a large fireplace. On the left of the living area a fully equipped SieMatic centre-island kitchen overlooks the separated dining area which gives way to one of ...