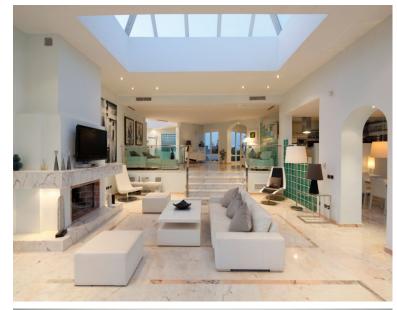

## ■■■■■ IN LA QUINTA

CLASSIC MODERNITY - DESIGNED BY BALDRICH & TOBAL - Now € 2,2 mio. (negotiable) - A bargain in todays market Within lush botanical surroundings of La Quita Golf and Country Club and at a short walk from a 5 stars luxury hotel, the famous architects Baldrich & Tobal have created villa "Belle Vue". "Belle Vue" is located on the hills overlooking the La Concha, the Golf Vally, Puerto Banus, the Mediterranean and the African coastline. Portuguese marble entrance hall leads to a contemporary "split-level" living room which is flooded with light and offers amazing panoramic views from every angle. The lower living room features a designer skylight, chrome balustrades, different light features and a large fireplace. On the left of the living area a fully equipped SieMatic centre-island kitchen overlooks the separated dining area which gives way to one of ...