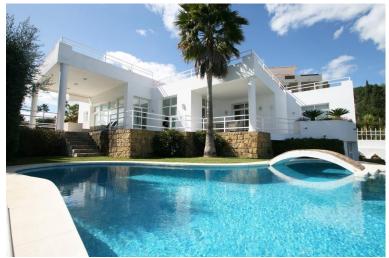

## ■■■■■ IN LA QUINTA

CLASSIC MODERNITY - DESIGNED BY BALDRICH & TOBAL - Now € 2,2 mio. (negotiable) - A bargain in todays market Within lush botanical surroundings of La Quita Golf and Country Club and at a short walk from a 5 stars luxury hotel, the famous architects Baldrich & Tobal have created villa "Belle Vue". "Belle Vue" is located on the hills overlooking the La Concha, the Golf Vally, Puerto Banus, the Mediterranean and the African coastline. Portuguese marble entrance hall leads to a contemporary "split-level" living room which is flooded with light and offers amazing panoramic views from every angle. The lower living room features a designer skylight, chrome balustrades, different light features and a large fireplace. On the left of the living area a fully equipped SieMatic centre-island kitchen overlooks the separated dining area which gives way to one of ...