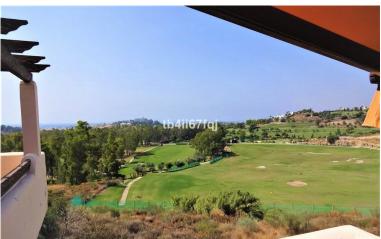

## ■■■■■■■ IN BENAHAVÍS

Fantastic penthouse in Lomas del Conde Luque, Benahavis. With 2 bedrooms and 2 bathrooms, very bright. 117 m2 total built, with 30 m2 of Terrace. Oriented to the Southwest. Wonderfull views to the Golf course and panoramic sea view. Elevator. Communal swimming pool. It comes with 2 parking spaces and storage. Modern style. With fantastic views of the Atalaya Golf Course and panoramic views of the sea and mountains. The complex has large and wonderful gardens with outdoor pool and heated indoor pool and sauna. Only 3 kilometers from the beach. It is constructed with materials of the highest quality. 45 km from Malaga Airport and 10 minutes from the famous Puerto Banus and surrounded by golf courses at a short distance.