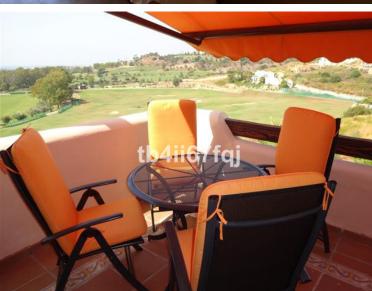

## ■■■■■■■ IN BENAHAVÍS

Fantastic penthouse in Lomas del Conde Luque, Benahavis. With 2 bedrooms and 2 bathrooms, very bright. 117 m2 total built, with 30 m2 of Terrace. Oriented to the Southwest. Wonderfull views to the Golf course and panoramic sea view. Elevator. Communal swimming pool. It comes with 2 parking spaces and storage. Modern style. With fantastic views of the Atalaya Golf Course and panoramic views of the sea and mountains. The complex has large and wonderful gardens with outdoor pool and heated indoor pool and sauna. Only 3 kilometers from the beach. It is constructed with materials of the highest quality. 45 km from Malaga Airport and 10 minutes from the famous Puerto Banus and surrounded by golf courses at a short distance.