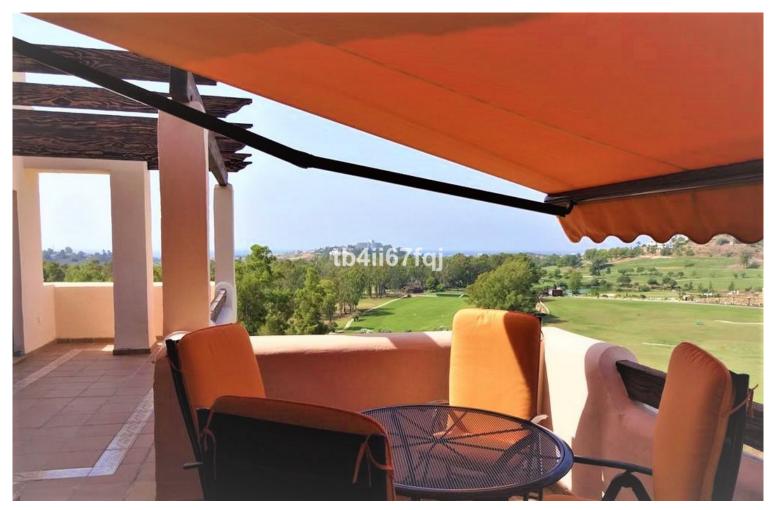

## ■■■■■■■ IN BENAHAVÍS

Fantastic penthouse in Lomas del Conde Luque, Benahavis. With 2 bedrooms and 2 bathrooms, very bright. 117 m2 total built, with 30 m2 of Terrace. Oriented to the Southwest. Wonderfull views to the Golf course and panoramic sea view. Elevator. Communal swimming pool. It comes with 2 parking spaces and storage. Modern style. With fantastic views of the Atalaya Golf Course and panoramic views of the sea and mountains. The complex has large and wonderful gardens with outdoor pool and heated indoor pool and sauna. Only 3 kilometers from the beach. It is constructed with materials of the highest quality. 45 km from Malaga Airport and 10 minutes from the famous Puerto Banus and surrounded by golf courses at a short distance.