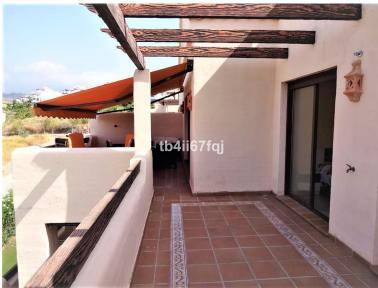

## ■■■■■■■ IN BENAHAVÍS

Fantastic penthouse in Lomas del Conde Luque, Benahavis. With 2 bedrooms and 2 bathrooms, very bright. 117 m2 total built, with 30 m2 of Terrace. Oriented to the Southwest. Wonderfull views to the Golf course and panoramic sea view. Elevator. Communal swimming pool. It comes with 2 parking spaces and storage. Modern style. With fantastic views of the Atalaya Golf Course and panoramic views of the sea and mountains. The complex has large and wonderful gardens with outdoor pool and heated indoor pool and sauna. Only 3 kilometers from the beach. It is constructed with materials of the highest quality. 45 km from Malaga Airport and 10 minutes from the famous Puerto Banus and surrounded by golf courses at a short distance.