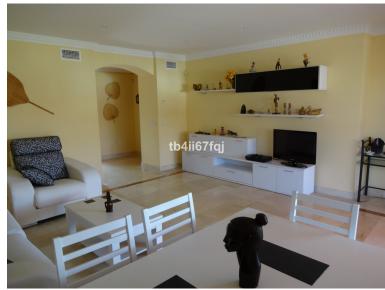

## ■■■■■■■ IN BENAHAVÍS

Fantastic penthouse in Lomas del Conde Luque, Benahavis. With 2 bedrooms and 2 bathrooms, very bright. 117 m2 total built, with 30 m2 of Terrace. Oriented to the Southwest. Wonderfull views to the Golf course and panoramic sea view. Elevator. Communal swimming pool. It comes with 2 parking spaces and storage. Modern style. With fantastic views of the Atalaya Golf Course and panoramic views of the sea and mountains. The complex has large and wonderful gardens with outdoor pool and heated indoor pool and sauna. Only 3 kilometers from the beach. It is constructed with materials of the highest quality. 45 km from Malaga Airport and 10 minutes from the famous Puerto Banus and surrounded by golf courses at a short distance.