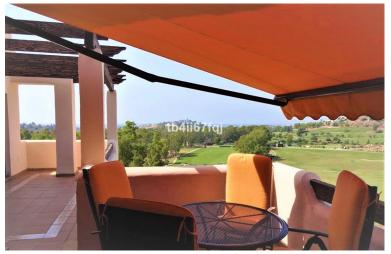

## ■■■■■■■ IN BENAHAVÍS

Fantastic penthouse in Lomas del Conde Luque, Benahavis. With 2 bedrooms and 2 bathrooms, very bright. 117 m2 total built, with 30 m2 of Terrace. Oriented to the Southwest. Wonderfull views to the Golf course and panoramic sea view. Elevator. Communal swimming pool. It comes with 2 parking spaces and storage. Modern style. With fantastic views of the Atalaya Golf Course and panoramic views of the sea and mountains. The complex has large and wonderful gardens with outdoor pool and heated indoor pool and sauna. Only 3 kilometers from the beach. It is constructed with materials of the highest quality. 45 km from Malaga Airport and 10 minutes from the famous Puerto Banus and surrounded by golf courses at a short distance.