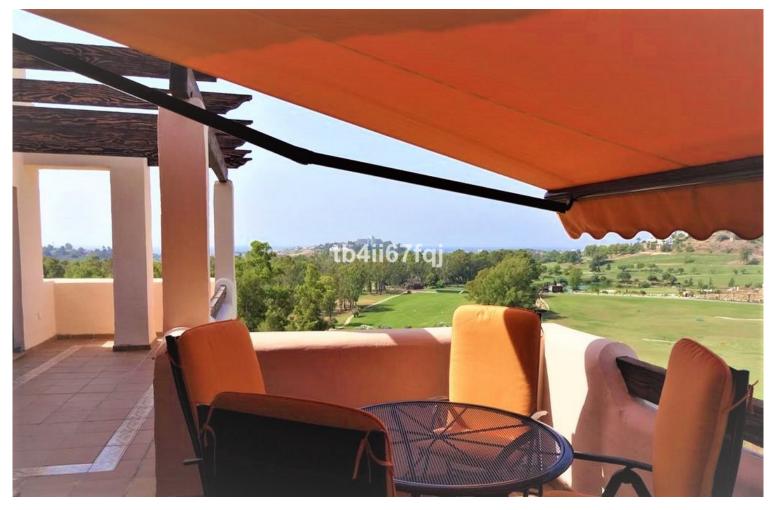

## ■■■■■■■ IN BENAHAVÍS

Fantastic penthouse in Lomas del Conde Luque, Benahavis. With 2 bedrooms and 2 bathrooms, very bright. 117 m2 total built, with 30 m2 of Terrace. Oriented to the Southwest. Wonderfull views to the Golf course and panoramic sea view. Elevator. Communal swimming pool. It comes with 2 parking spaces and storage. Modern style. With fantastic views of the Atalaya Golf Course and panoramic views of the sea and mountains. The complex has large and wonderful gardens with outdoor pool and heated indoor pool and sauna. Only 3 kilometers from the beach. It is constructed with materials of the highest quality. 45 km from Malaga Airport and 10 minutes from the famous Puerto Banus and surrounded by golf courses at a short distance.