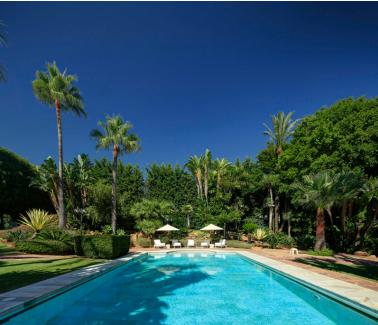

## IN RÍO REAL

GENERAL INFORMATION: The property is one of the most extraordinary south-west facing palatial mansions in Marbella, located in a prime position in the prestigious urbanization of Rio Real approx. 4 km east of Marbella town centre and approximately 35 min drive from Malaga's International Airport. This unique location ensures total privacy and tranquillity with exceptionally rare uninterrupted panoramic views of the famous Golf Rio Real golf course, the Sierra Blanca mountains and the Mediterranean coastline all the way to Africa. Property consists of main villa, guest villa and pavilion all set on an amazing 8,100 m2 automatically illuminated and irrigated landscaped tropical garden with ornamental lake with cascade and two swimming pools. MAIN VILLA: The main villa designed on two levels. Entrance Level = Upper Floor: Consists of an impressive main covered entrance, which lead...