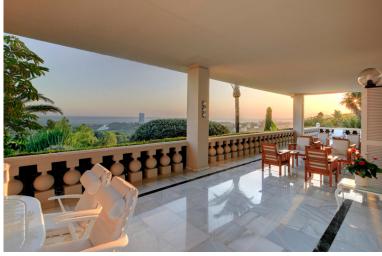

## IN RÍO REAL

GENERAL INFORMATION: The property is one of the most extraordinary south-west facing palatial mansions in Marbella, located in a prime position in the prestigious urbanization of Rio Real approx. 4 km east of Marbella town centre and approximately 35 min drive from Malaga's International Airport. This unique location ensures total privacy and tranquillity with exceptionally rare uninterrupted panoramic views of the famous Golf Rio Real golf course, the Sierra Blanca mountains and the Mediterranean coastline all the way to Africa. Property consists of main villa, guest villa and pavilion all set on an amazing 8,100 m2 automatically illuminated and irrigated landscaped tropical garden with ornamental lake with cascade and two swimming pools. MAIN VILLA: The main villa designed on two levels. Entrance Level = Upper Floor: Consists of an impressive main covered entrance, which lead...