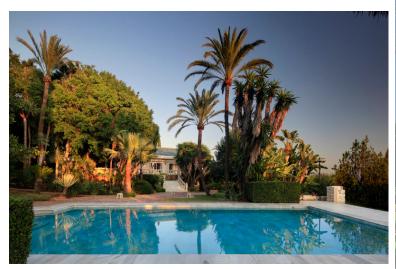

## IN RÍO REAL

GENERAL INFORMATION: The property is one of the most extraordinary south-west facing palatial mansions in Marbella, located in a prime position in the prestigious urbanization of Rio Real approx. 4 km east of Marbella town centre and approximately 35 min drive from Malaga's International Airport. This unique location ensures total privacy and tranquillity with exceptionally rare uninterrupted panoramic views of the famous Golf Rio Real golf course, the Sierra Blanca mountains and the Mediterranean coastline all the way to Africa. Property consists of main villa, guest villa and pavilion all set on an amazing 8,100 m2 automatically illuminated and irrigated landscaped tropical garden with ornamental lake with cascade and two swimming pools. MAIN VILLA: The main villa designed on two levels. Entrance Level = Upper Floor: Consists of an impressive main covered entrance, which lead...