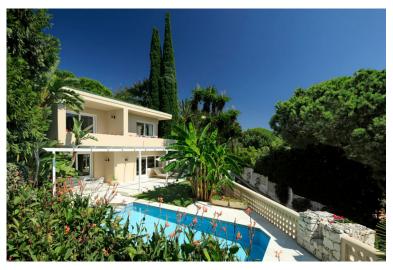

## IN RÍO REAL

GENERAL INFORMATION: The property is one of the most extraordinary south-west facing palatial mansions in Marbella, located in a prime position in the prestigious urbanization of Rio Real approx. 4 km east of Marbella town centre and approximately 35 min drive from Malaga's International Airport. This unique location ensures total privacy and tranquillity with exceptionally rare uninterrupted panoramic views of the famous Golf Rio Real golf course, the Sierra Blanca mountains and the Mediterranean coastline all the way to Africa. Property consists of main villa, guest villa and pavilion all set on an amazing 8,100 m2 automatically illuminated and irrigated landscaped tropical garden with ornamental lake with cascade and two swimming pools. MAIN VILLA: The main villa designed on two levels. Entrance Level = Upper Floor: Consists of an impressive main covered entrance, which lead...