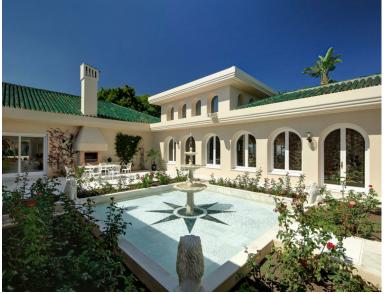

## IN RÍO REAL

GENERAL INFORMATION: The property is one of the most extraordinary south-west facing palatial mansions in Marbella, located in a prime position in the prestigious urbanization of Rio Real approx. 4 km east of Marbella town centre and approximately 35 min drive from Malaga's International Airport. This unique location ensures total privacy and tranquillity with exceptionally rare uninterrupted panoramic views of the famous Golf Rio Real golf course, the Sierra Blanca mountains and the Mediterranean coastline all the way to Africa. Property consists of main villa, guest villa and pavilion all set on an amazing 8,100 m2 automatically illuminated and irrigated landscaped tropical garden with ornamental lake with cascade and two swimming pools. MAIN VILLA: The main villa designed on two levels. Entrance Level = Upper Floor: Consists of an impressive main covered entrance, which lead...