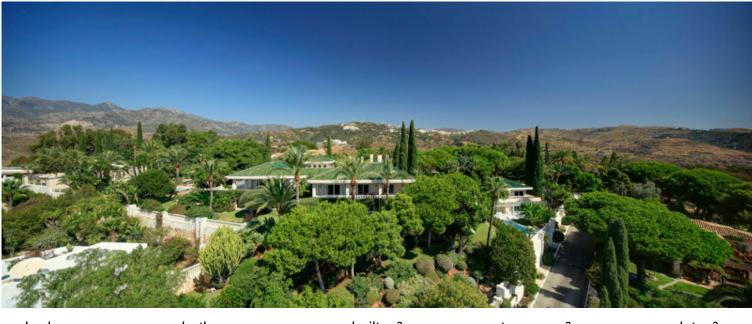

## IN RÍO REAL

GENERAL INFORMATION: The property is one of the most extraordinary south-west facing palatial mansions in Marbella, located in a prime position in the prestigious urbanization of Rio Real approx. 4 km east of Marbella town centre and approximately 35 min drive from Malaga's International Airport. This unique location ensures total privacy and tranquillity with exceptionally rare uninterrupted panoramic views of the famous Golf Rio Real golf course, the Sierra Blanca mountains and the Mediterranean coastline all the way to Africa. Property consists of main villa, guest villa and pavilion all set on an amazing 8,100 m2 automatically illuminated and irrigated landscaped tropical garden with ornamental lake with cascade and two swimming pools. MAIN VILLA: The main villa designed on two levels. Entrance Level = Upper Floor: Consists of an impressive main covered entrance, which lead...