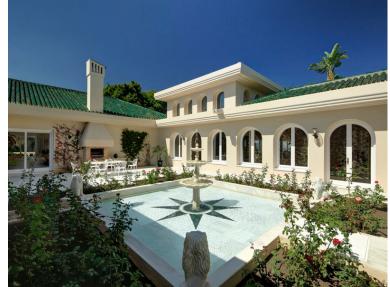

## ■■■■ IN RÍO REAL

GENERAL INFORMATION: The property is one of the most extraordinary south-west facing palatial mansions in Marbella, located in a prime position in the prestigious urbanization of Rio Real approx. 4 km east of Marbella town centre and approximately 35 min drive from Malaga's International Airport. This unique location ensures total privacy and tranquillity with exceptionally rare uninterrupted panoramic views of the famous Golf Rio Real golf course, the Sierra Blanca mountains and the Mediterranean coastline all the way to Africa. Property consists of main villa, guest villa and pavilion all set on an amazing 8,100 m2 automatically illuminated and irrigated landscaped tropical garden with ornamental lake with cascade and two swimming pools. MAIN VILLA: The main villa designed on two levels. Entrance Level = Upper Floor: Consists of an impressive main covered entrance, which lead...