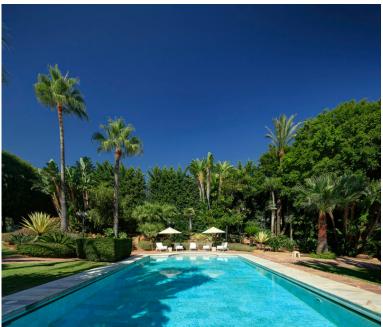

## ■■■■ IN RÍO REAL

GENERAL INFORMATION: The property is one of the most extraordinary south-west facing palatial mansions in Marbella, located in a prime position in the prestigious urbanization of Rio Real approx. 4 km east of Marbella town centre and approximately 35 min drive from Malaga's International Airport. This unique location ensures total privacy and tranquillity with exceptionally rare uninterrupted panoramic views of the famous Golf Rio Real golf course, the Sierra Blanca mountains and the Mediterranean coastline all the way to Africa. Property consists of main villa, guest villa and pavilion all set on an amazing 8,100 m2 automatically illuminated and irrigated landscaped tropical garden with ornamental lake with cascade and two swimming pools. MAIN VILLA: The main villa designed on two levels. Entrance Level = Upper Floor: Consists of an impressive main covered entrance, which lead...