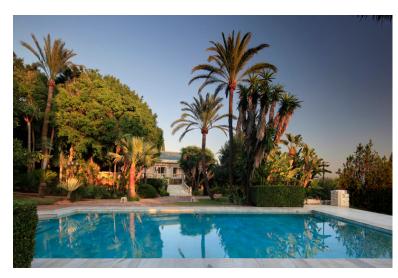

## ■■■■ IN RÍO REAL

GENERAL INFORMATION: The property is one of the most extraordinary south-west facing palatial mansions in Marbella, located in a prime position in the prestigious urbanization of Rio Real approx. 4 km east of Marbella town centre and approximately 35 min drive from Malaga's International Airport. This unique location ensures total privacy and tranquillity with exceptionally rare uninterrupted panoramic views of the famous Golf Rio Real golf course, the Sierra Blanca mountains and the Mediterranean coastline all the way to Africa. Property consists of main villa, guest villa and pavilion all set on an amazing 8,100 m2 automatically illuminated and irrigated landscaped tropical garden with ornamental lake with cascade and two swimming pools. MAIN VILLA: The main villa designed on two levels. Entrance Level = Upper Floor: Consists of an impressive main covered entrance, which lead...