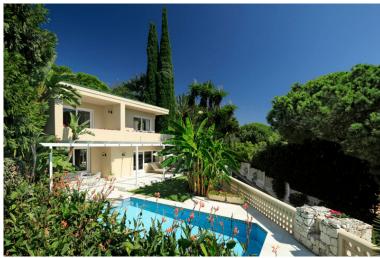

## ■■■■ IN RÍO REAL

GENERAL INFORMATION: The property is one of the most extraordinary south-west facing palatial mansions in Marbella, located in a prime position in the prestigious urbanization of Rio Real approx. 4 km east of Marbella town centre and approximately 35 min drive from Malaga's International Airport. This unique location ensures total privacy and tranquillity with exceptionally rare uninterrupted panoramic views of the famous Golf Rio Real golf course, the Sierra Blanca mountains and the Mediterranean coastline all the way to Africa. Property consists of main villa, guest villa and pavilion all set on an amazing 8,100 m2 automatically illuminated and irrigated landscaped tropical garden with ornamental lake with cascade and two swimming pools. MAIN VILLA: The main villa designed on two levels. Entrance Level = Upper Floor: Consists of an impressive main covered entrance, which lead...