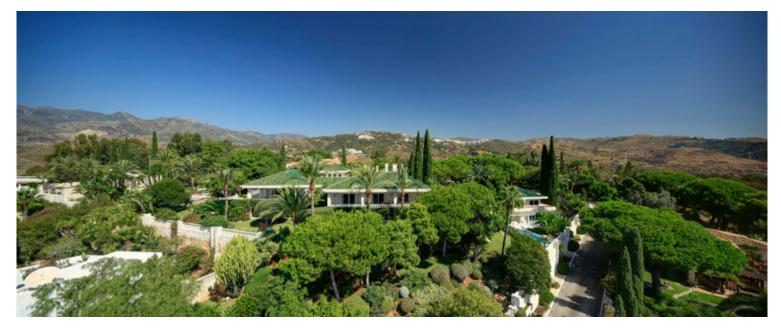

## ■■■■ IN RÍO REAL

GENERAL INFORMATION: The property is one of the most extraordinary south-west facing palatial mansions in Marbella, located in a prime position in the prestigious urbanization of Rio Real approx. 4 km east of Marbella town centre and approximately 35 min drive from Malaga's International Airport. This unique location ensures total privacy and tranquillity with exceptionally rare uninterrupted panoramic views of the famous Golf Rio Real golf course, the Sierra Blanca mountains and the Mediterranean coastline all the way to Africa. Property consists of main villa, guest villa and pavilion all set on an amazing 8,100 m2 automatically illuminated and irrigated landscaped tropical garden with ornamental lake with cascade and two swimming pools. MAIN VILLA: The main villa designed on two levels. Entrance Level = Upper Floor: Consists of an impressive main covered entrance, which lead...