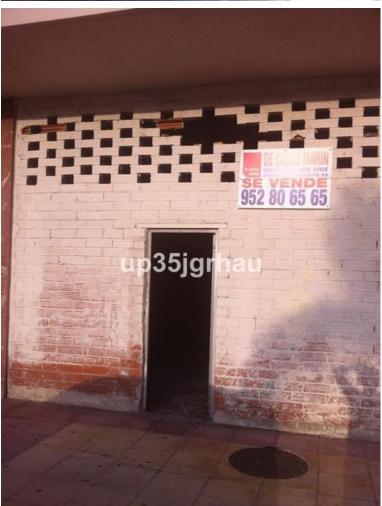

## ■■■■■■■■■■■■■■ IN ESTEPONA

Shop, -- Select --, Costa del Sol. Built 100 m². Setting: Suburban, Commercial Area, Close To Shops. Orientation: North East, East, South East, South. Condition: Renovation Required. Utilities: Electricity, Drinkable Water. Category: Bargain, Investment. Shop, -- Select --, Costa del Sol. Built 100 m². Setting: Suburban, Commercial Area, Close To Shops. Orientation: North East, East, South East, South. Condition: Renovation Required. Utilities: Electricity, Drinkable Water. Category: Bargain, Investment.