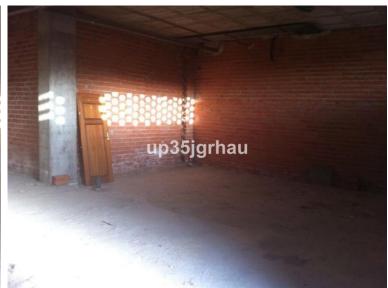

## ■■■■■■■■■■■■■■ IN ESTEPONA

Shop, -- Select --, Costa del Sol. Built 100 m². Setting: Suburban, Commercial Area, Close To Shops. Orientation: North East, East, South East, South. Condition: Renovation Required. Utilities: Electricity, Drinkable Water. Category: Bargain, Investment. Shop, -- Select --, Costa del Sol. Built 100 m². Setting: Suburban, Commercial Area, Close To Shops. Orientation: North East, East, South East, South. Condition: Renovation Required. Utilities: Electricity, Drinkable Water. Category: Bargain, Investment.