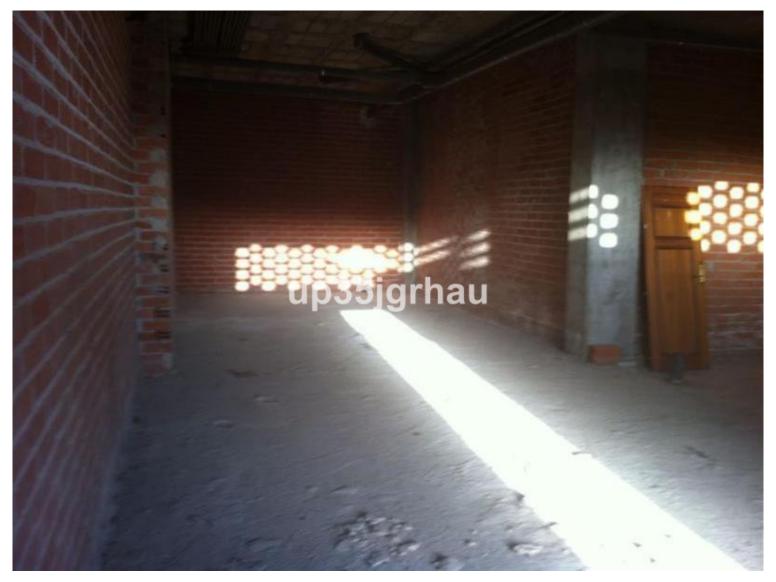

## ■■■■■■■■■■■■■■ IN ESTEPONA

Shop, -- Select --, Costa del Sol. Built 100 m². Setting: Suburban, Commercial Area, Close To Shops. Orientation: North East, East, South East, South. Condition: Renovation Required. Utilities: Electricity, Drinkable Water. Category: Bargain, Investment. Shop, -- Select --, Costa del Sol. Built 100 m². Setting: Suburban, Commercial Area, Close To Shops. Orientation: North East, East, South East, South. Condition: Renovation Required. Utilities: Electricity, Drinkable Water. Category: Bargain, Investment.