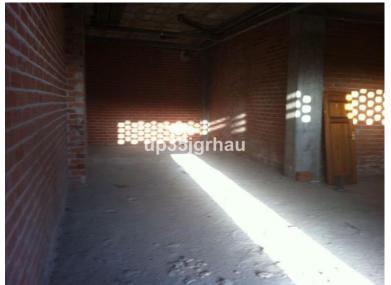

## ■■■■■■■■■■■■■■ IN ESTEPONA

Shop, -- Select --, Costa del Sol. Built 100 m². Setting: Suburban, Commercial Area, Close To Shops. Orientation: North East, East, South East, South. Condition: Renovation Required. Utilities: Electricity, Drinkable Water. Category: Bargain, Investment. Shop, -- Select --, Costa del Sol. Built 100 m². Setting: Suburban, Commercial Area, Close To Shops. Orientation: North East, East, South East, South. Condition: Renovation Required. Utilities: Electricity, Drinkable Water. Category: Bargain, Investment.