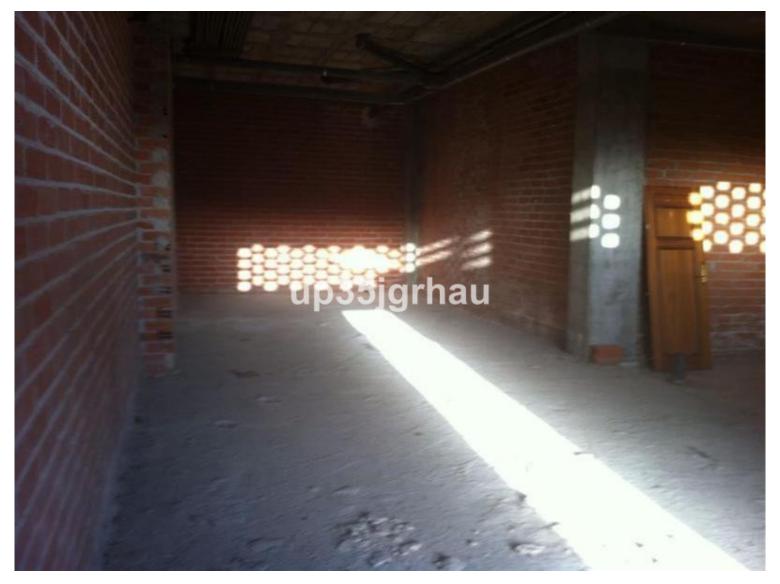

## ■■■■■■■■■■■■■■ IN ESTEPONA

Shop, -- Select --, Costa del Sol. Built 100 m². Setting: Suburban, Commercial Area, Close To Shops. Orientation: North East, East, South East, South. Condition: Renovation Required. Utilities: Electricity, Drinkable Water. Category: Bargain, Investment. Shop, -- Select --, Costa del Sol. Built 100 m². Setting: Suburban, Commercial Area, Close To Shops. Orientation: North East, East, South East, South. Condition: Renovation Required. Utilities: Electricity, Drinkable Water. Category: Bargain, Investment.