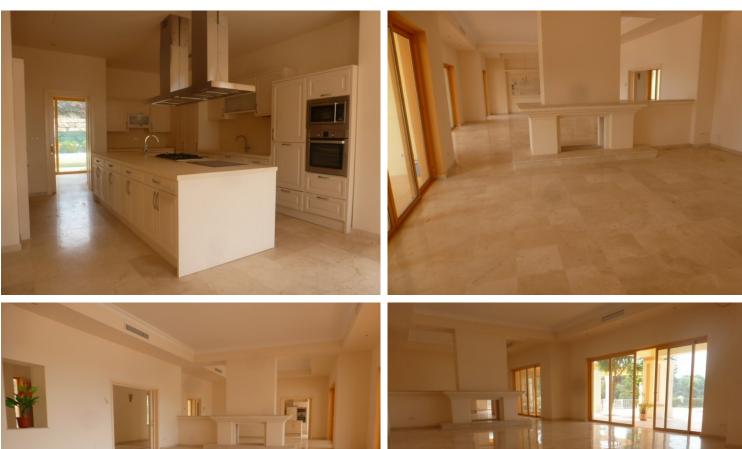

## ■■■■ IN BENAHAVÍS

Set within the prestigious La Zagaleta development, internationally renowned for its first-class facilities and spectacular situation, is found this haven of peace and tranquillity. The villa benefits from stunning views of the sea and natural surrounding, the Serrania de Ronda mountains and stretching towards the coast. The villa can be reached through the south gate. The property features covered and uncovered south-facing terraces with outdoor BBQ and sink, a large private garden with pool. The main accommodation is spread over one level, and comprises an entrance hall, flowing through to a large living/dining room, with feature fireplace and vaulted ceiling, with doors to the terraces and garden. Elegant kitchen, with breakfast table, guest cloakroom. In the west wing is found the master suite, with dressing and luxurious en suite bathroom, as well as two further bedroom suites, one...