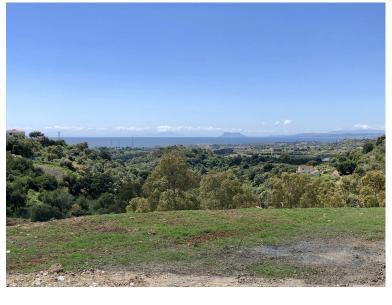

## ■■■■■■ IN NEW GOLDEN MILE

LARGE PLOT FOR LUXURY VILLA Double Plot: 3,135m² Buildable: 500m² plus basement and porches Large elevated plot with unobstructed panoramic, south-western sea view to Gibraltar and Morocco and mountains. Close to beach (2km), great restaurants, supermarkets, hospital, schools etc. La Panera on the New Golden Mile between San Pedro and Estepona is a beautiful and peaceful area, only 10 to 12 minutes from Puerto Banus. High quality urbanisation with luxury villas. All services are in place.