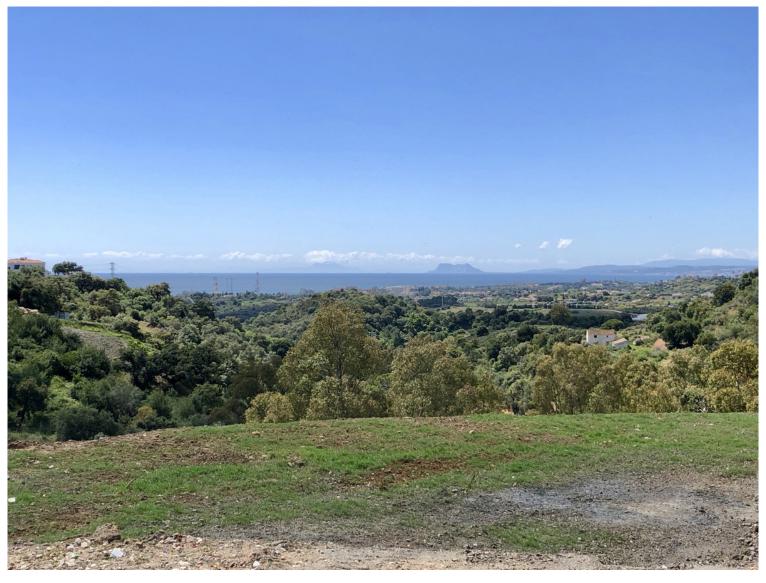

## ■■■■■■ IN NEW GOLDEN MILE

LARGE PLOT FOR LUXURY VILLA Double Plot: 3,135m² Buildable: 500m² plus basement and porches Large elevated plot with unobstructed panoramic, south-western sea view to Gibraltar and Morocco and mountains. Close to beach (2km), great restaurants, supermarkets, hospital, schools etc. La Panera on the New Golden Mile between San Pedro and Estepona is a beautiful and peaceful area, only 10 to 12 minutes from Puerto Banus. High quality urbanisation with luxury villas. All services are in place.