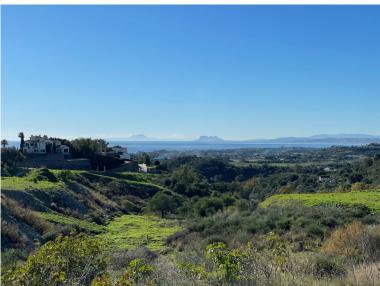

## ■■■■■■ IN NEW GOLDEN MILE

LARGE PLOT FOR LUXURY VILLA Double Plot: 3,135m² Buildable: 500m² plus basement and porches Large elevated plot with unobstructed panoramic, south-western sea view to Gibraltar and Morocco and mountains. Close to beach (2km), great restaurants, supermarkets, hospital, schools etc. La Panera on the New Golden Mile between San Pedro and Estepona is a beautiful and peaceful area, only 10 to 12 minutes from Puerto Banus. High quality urbanisation with luxury villas. All services are in place.