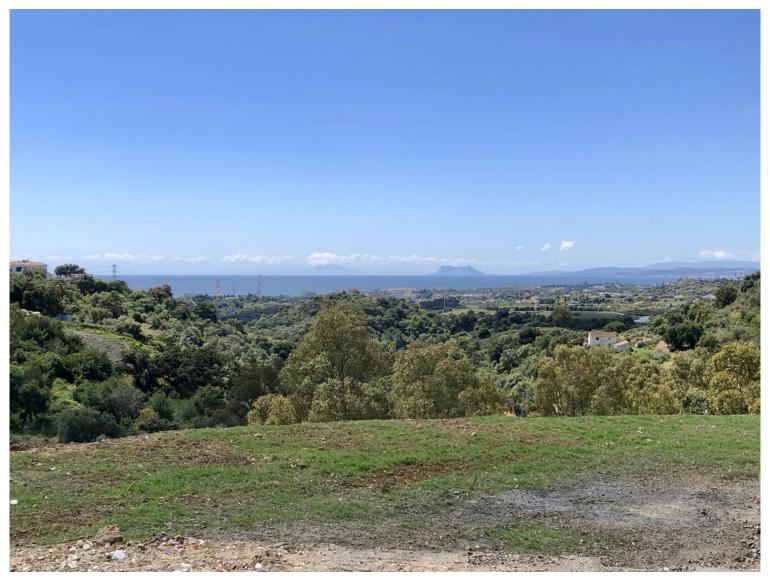

## ■■■■■■ IN NEW GOLDEN MILE

LARGE PLOT FOR LUXURY VILLA Double Plot: 3,135m² Buildable: 500m² plus basement and porches Large elevated plot with unobstructed panoramic, south-western sea view to Gibraltar and Morocco and mountains. Close to beach (2km), great restaurants, supermarkets, hospital, schools etc. La Panera on the New Golden Mile between San Pedro and Estepona is a beautiful and peaceful area, only 10 to 12 minutes from Puerto Banus. High quality urbanisation with luxury villas. All services are in place.