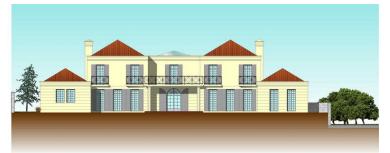

## EL ROSARIO

bedrooms

<\_\_\_\_

bathrooms

plot m<sup>2</sup> 1 385

## IN EL ROSARIO

Plot of 1000m2 allowed to build 400m2 due to a building ratio of 33%. The green area belongs to the community and is not part of the plot. Adjacent to green area. With sea views. BASIC DATA OF THE PLOT: • Surface area: 1,385 m<sup>2</sup> • Facade: 40.21 m • Access from the street: Descending • Type: Urban • Slope: Moderate • Building ratio: SERVICES AND EQUIPMENT AT THE PLOT: • Water • Electricity • Telephone • Mobile phone coverage • Sewerage • Sanitation • Public lighting • Sidewalks LAND, ORIENTATION, AND NOISE LAND • Soil composition: Granitic • Vegetation: Shrubs with some trees • Distance to electricity cable: Less than 0.5 km • Type of facade fencing: None • Type of back fencing: None • Type of right side fencing: None • Type of left side fencing: None • Predicable and/or passing servitudes: None VIEWS AND ORIENTATION • Direct sunlight hours at the plot: All day • Scope of the view: Horizo...