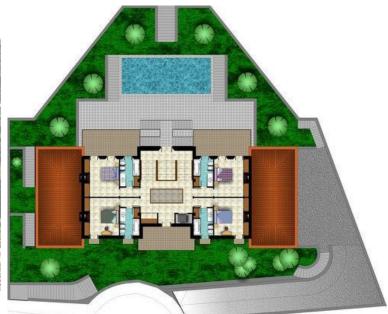

## EL ROSARIO

bedrooms

<\_\_\_\_

bathrooms

plot m<sup>2</sup> 1 385

## IN EL ROSARIO

Plot of 1000m2 allowed to build 400m2 due to a building ratio of 33%. The green area belongs to the community and is not part of the plot. Adjacent to green area. With sea views. BASIC DATA OF THE PLOT: • Surface area: 1,385 m<sup>2</sup> • Facade: 40.21 m • Access from the street: Descending • Type: Urban • Slope: Moderate • Building ratio: SERVICES AND EQUIPMENT AT THE PLOT: • Water • Electricity • Telephone • Mobile phone coverage • Sewerage • Sanitation • Public lighting • Sidewalks LAND, ORIENTATION, AND NOISE LAND • Soil composition: Granitic • Vegetation: Shrubs with some trees • Distance to electricity cable: Less than 0.5 km • Type of facade fencing: None • Type of back fencing: None • Type of right side fencing: None • Type of left side fencing: None • Predicable and/or passing servitudes: None VIEWS AND ORIENTATION • Direct sunlight hours at the plot: All day • Scope of the view: Horizo...