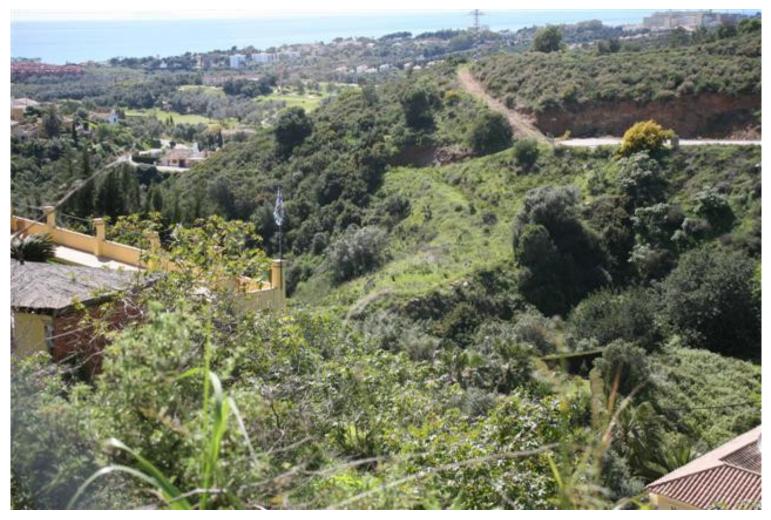

## IN EL ROSARIO

Plot of 1000m2 allowed to build 400m2 due to a building ratio of 33%. The green area belongs to the community and is not part of the plot. Adjacent to green area. With sea views. BASIC DATA OF THE PLOT: • Surface area: 1,385 m<sup>2</sup> • Facade: 40.21 m • Access from the street: Descending • Type: Urban • Slope: Moderate • Building ratio: SERVICES AND EQUIPMENT AT THE PLOT: • Water • Electricity • Telephone • Mobile phone coverage • Sewerage • Sanitation • Public lighting • Sidewalks LAND, ORIENTATION, AND NOISE LAND • Soil composition: Granitic • Vegetation: Shrubs with some trees • Distance to electricity cable: Less than 0.5 km • Type of facade fencing: None • Type of back fencing: None • Type of right side fencing: None • Type of left side fencing: None • Predicable and/or passing servitudes: None VIEWS AND ORIENTATION • Direct sunlight hours at the plot: All day • Scope of the view: Horizo...