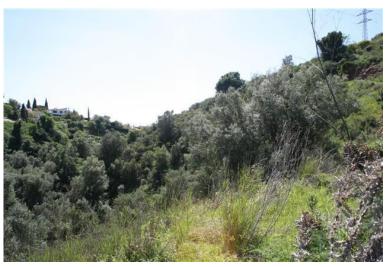

## IN EL ROSARIO

Plot of 1000m2 allowed to build 400m2 due to a building ratio of 33%. The green area belongs to the community and is not part of the plot. Adjacent to green area. With sea views. BASIC DATA OF THE PLOT: • Surface area: 1,385 m<sup>2</sup> • Facade: 40.21 m • Access from the street: Descending • Type: Urban • Slope: Moderate • Building ratio: SERVICES AND EQUIPMENT AT THE PLOT: • Water • Electricity • Telephone • Mobile phone coverage • Sewerage • Sanitation • Public lighting • Sidewalks LAND, ORIENTATION, AND NOISE LAND • Soil composition: Granitic • Vegetation: Shrubs with some trees • Distance to electricity cable: Less than 0.5 km • Type of facade fencing: None • Type of back fencing: None • Type of right side fencing: None • Type of left side fencing: None • Predicable and/or passing servitudes: None VIEWS AND ORIENTATION • Direct sunlight hours at the plot: All day • Scope of the view: Horizo...