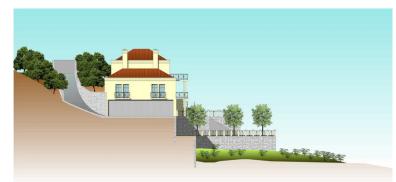

## IN EL ROSARIO

Plot of 1000m2 allowed to build 400m2 due to a building ratio of 33%. The green area belongs to the community and is not part of the plot. Adjacent to green area. With sea views. BASIC DATA OF THE PLOT: • Surface area: 1,385 m<sup>2</sup> • Facade: 40.21 m • Access from the street: Descending • Type: Urban • Slope: Moderate • Building ratio: SERVICES AND EQUIPMENT AT THE PLOT: • Water • Electricity • Telephone • Mobile phone coverage • Sewerage • Sanitation • Public lighting • Sidewalks LAND, ORIENTATION, AND NOISE LAND • Soil composition: Granitic • Vegetation: Shrubs with some trees • Distance to electricity cable: Less than 0.5 km • Type of facade fencing: None • Type of back fencing: None • Type of right side fencing: None • Type of left side fencing: None • Predicable and/or passing servitudes: None VIEWS AND ORIENTATION • Direct sunlight hours at the plot: All day • Scope of the view: Horizo...