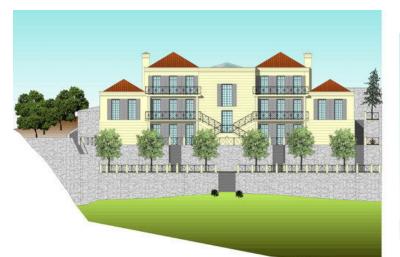

## EL ROSARIO

bedrooms

<\_\_\_\_

bathrooms

plot m<sup>2</sup> 1 385

## IN EL ROSARIO

Plot of 1000m2 allowed to build 400m2 due to a building ratio of 33%. The green area belongs to the community and is not part of the plot. Adjacent to green area. With sea views. BASIC DATA OF THE PLOT: • Surface area: 1,385 m<sup>2</sup> • Facade: 40.21 m • Access from the street: Descending • Type: Urban • Slope: Moderate • Building ratio: SERVICES AND EQUIPMENT AT THE PLOT: • Water • Electricity • Telephone • Mobile phone coverage • Sewerage • Sanitation • Public lighting • Sidewalks LAND, ORIENTATION, AND NOISE LAND • Soil composition: Granitic • Vegetation: Shrubs with some trees • Distance to electricity cable: Less than 0.5 km • Type of facade fencing: None • Type of back fencing: None • Type of right side fencing: None • Type of left side fencing: None • Predicable and/or passing servitudes: None VIEWS AND ORIENTATION • Direct sunlight hours at the plot: All day • Scope of the view: Horizo...