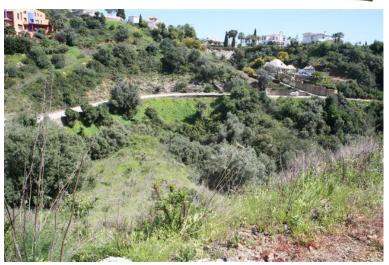

## IN EL ROSARIO

Plot of 1000m2 allowed to build 400m2 due to a building ratio of 33%. The green area belongs to the community and is not part of the plot. Adjacent to green area. With sea views. BASIC DATA OF THE PLOT: • Surface area: 1,385 m<sup>2</sup> • Facade: 40.21 m • Access from the street: Descending • Type: Urban • Slope: Moderate • Building ratio: SERVICES AND EQUIPMENT AT THE PLOT: • Water • Electricity • Telephone • Mobile phone coverage • Sewerage • Sanitation • Public lighting • Sidewalks LAND, ORIENTATION, AND NOISE LAND • Soil composition: Granitic • Vegetation: Shrubs with some trees • Distance to electricity cable: Less than 0.5 km • Type of facade fencing: None • Type of back fencing: None • Type of right side fencing: None • Type of left side fencing: None • Predicable and/or passing servitudes: None VIEWS AND ORIENTATION • Direct sunlight hours at the plot: All day • Scope of the view: Horizo...