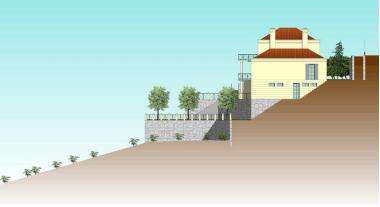

## IN EL ROSARIO

Plot of 1000m2 allowed to build 400m2 due to a building ratio of 33%. The green area belongs to the community and is not part of the plot. Adjacent to green area. With sea views. BASIC DATA OF THE PLOT: • Surface area: 1,385 m<sup>2</sup> • Facade: 40.21 m • Access from the street: Descending • Type: Urban • Slope: Moderate • Building ratio: SERVICES AND EQUIPMENT AT THE PLOT: • Water • Electricity • Telephone • Mobile phone coverage • Sewerage • Sanitation • Public lighting • Sidewalks LAND, ORIENTATION, AND NOISE LAND • Soil composition: Granitic • Vegetation: Shrubs with some trees • Distance to electricity cable: Less than 0.5 km • Type of facade fencing: None • Type of back fencing: None • Type of right side fencing: None • Type of left side fencing: None • Predicable and/or passing servitudes: None VIEWS AND ORIENTATION • Direct sunlight hours at the plot: All day • Scope of the view: Horizo...