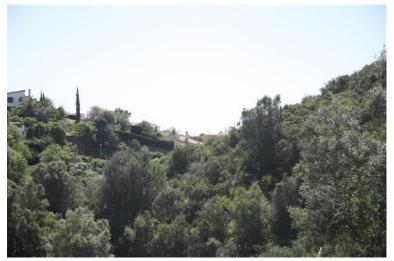

## IN EL ROSARIO

Plot of 1000m2 allowed to build 400m2 due to a building ratio of 33%. The green area belongs to the community and is not part of the plot. Adjacent to green area. With sea views. BASIC DATA OF THE PLOT: • Surface area: 1,385 m<sup>2</sup> • Facade: 40.21 m • Access from the street: Descending • Type: Urban • Slope: Moderate • Building ratio: SERVICES AND EQUIPMENT AT THE PLOT: • Water • Electricity • Telephone • Mobile phone coverage • Sewerage • Sanitation • Public lighting • Sidewalks LAND, ORIENTATION, AND NOISE LAND • Soil composition: Granitic • Vegetation: Shrubs with some trees • Distance to electricity cable: Less than 0.5 km • Type of facade fencing: None • Type of back fencing: None • Type of right side fencing: None • Type of left side fencing: None • Predicable and/or passing servitudes: None VIEWS AND ORIENTATION • Direct sunlight hours at the plot: All day • Scope of the view: Horizo...