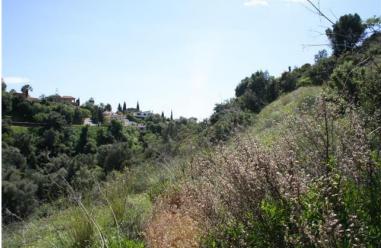

## IN EL ROSARIO

Plot of 1000m2 allowed to build 400m2 due to a building ratio of 33%. The green area belongs to the community and is not part of the plot. Adjacent to green area. With sea views. BASIC DATA OF THE PLOT: • Surface area: 1,385 m<sup>2</sup> • Facade: 40.21 m • Access from the street: Descending • Type: Urban • Slope: Moderate • Building ratio: SERVICES AND EQUIPMENT AT THE PLOT: • Water • Electricity • Telephone • Mobile phone coverage • Sewerage • Sanitation • Public lighting • Sidewalks LAND, ORIENTATION, AND NOISE LAND • Soil composition: Granitic • Vegetation: Shrubs with some trees • Distance to electricity cable: Less than 0.5 km • Type of facade fencing: None • Type of back fencing: None • Type of right side fencing: None • Type of left side fencing: None • Predicable and/or passing servitudes: None VIEWS AND ORIENTATION • Direct sunlight hours at the plot: All day • Scope of the view: Horizo...